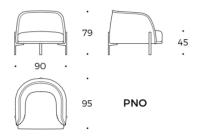

crossing the jacquard fabric of the three-seater sofa, of the armchair and of the Callow ensemble consisting of carpet, pad, pouf backrest and cushion. The wooden trays can be turned into small low tables if necessary.













## ADDITIONAL INFORMATION

Stacking No.

Leadtime12 weeks +MaterialUpholstered

Arms Yes
Linking No

Price More than 500



From the influences and contaminations between the greatest Italian manufacturing tradition and the emotions typical of fashion, comes Liu Jo Living Collection.

The roundness of river stones runs along a velvet thread, crossing the jacquard fabric of the three-seater sofa, of the armchair and of the Callow ensemble consisting of carpet, pad, pour backrest and cushion. The wooden trays can be



turned into small low tables if necessary.



## **BRAND**

## Liu Jo

From the partnership between ATL Group and the fashion brand Liu Jo, in 2018, has led to Liu Jo Living Collection, a design idea for home living which today best represents the interaction and contamination between the emotions typical of fashion and the best Italian manufacturing tradition. "The partnership with Liu Jo derives from robust market demand which, crushed by large-scale retail, is searching for innovative products", says Franco Tartagni, president and founder of ATL Group. "With this project we intend to provide a high quality product, able to combine fashion – so original and cool – with the world of design: a new approach to home furnishing."