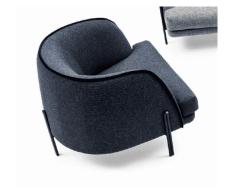

## **DIVANO CAILLOU**

From the influences and contaminations between the greatest Italian manufacturing tradition and the emotions typical of fashion, comes Liu Jo Living Collection.

The roundness of river stones runs along a velvet thread, crossing the jacquard fabric of the three-seater sofa, of the armchair and of the Callow ensemble consisting of carpet, pad, pouf backrest and cushion. The wooden trays can be turned into small low tables if necessary.

The roundness of river stones runs along a velvet thread, crossing the jacquard fabric of the three-seater sofa, of the armchair and of the Callow ensemble consisting of carpet, pad, pour backrest and cushion. The wooden trays can be

turned into small low tables if necessary.