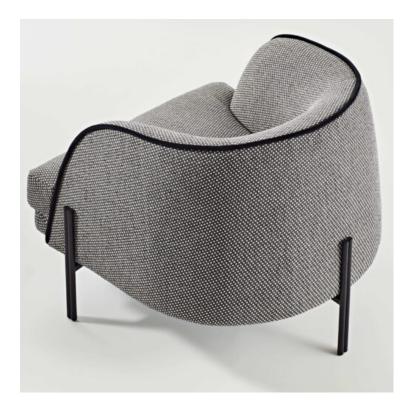

## **DIVANO CAILLOU**

From the influences and contaminations between the greatest Italian manufacturing tradition and the emotions typical of fashion, comes Liu Jo Living Collection.

The roundness of river stones runs along a velvet thread, crossing the jacquard fabric of the three-seater sofa, of the armchair and of the Callow ensemble consisting of carpet, pad, pouf backrest and cushion. The wooden trays can be turned into small low tables if necessary.

The roundness of river stones runs along a velvet thread, crossing the jacquard fabric of the three-seater sofa, of the armchair and of the Callow ensemble consisting of carpet, pad, pour backrest and cushion. The wooden trays can be

turned into small low tables if necessary.