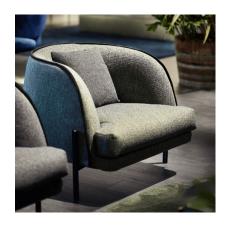

## **DIVANO CAILLOU**

From the influences and contaminations between the greatest Italian manufacturing tradition and the emotions typical of fashion, comes Liu Jo Living Collection.

The roundness of river stones runs along a velvet thread, crossing the jacquard fabric of the three-seater sofa, of the armchair and of the Callow ensemble consisting of carpet, pad, pouf backrest and cushion. The wooden trays can be turned into small low tables if necessary.

The roundness of river stones runs along a velvet thread, crossing the jacquard fabric of the three-seater sofa, of the armchair and of the Callow ensemble consisting of carpet, pad, pour backrest and cushion. The wooden trays can be

turned into small low tables if necessary.