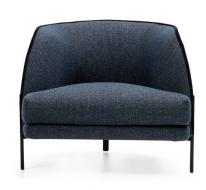

## **DIVANO CAILLOU**

From the influences and contaminations between the greatest Italian manufacturing tradition and the emotions typical of fashion, comes Liu Jo Living Collection.

The roundness of river stones runs along a velvet thread, crossing the jacquard fabric of the three-seater sofa, of the armchair and of the Callow ensemble consisting of carpet, pad, pouf backrest and cushion. The wooden trays can be turned into small low tables if necessary.

The roundness of river stones runs along a velvet thread, crossing the jacquard fabric of the three-seater sofa, of the armchair and of the Callow ensemble consisting of carpet, pad, pour backrest and cushion. The wooden trays can be

turned into small low tables if necessary.