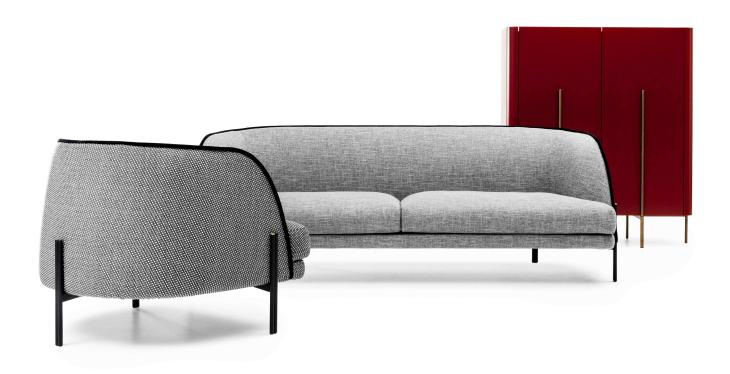

## **DIVANO CAILLOU**

From the influences and contaminations between the greatest Italian manufacturing tradition and the emotions typical of fashion, comes Liu Jo Living Collection.

The roundness of river stones runs along a velvet thread, crossing the jacquard fabric of the three-seater sofa, of the armchair and of the Callow ensemble consisting of carpet, pad, pouf backrest and cushion. The wooden trays can be turned into small low tables if necessary.

The roundness of river stones runs along a velvet thread, crossing the jacquard fabric of the three-seater sofa, of the armchair and of the Callow ensemble consisting of carpet, pad, pour backrest and cushion. The wooden trays can be

turned into small low tables if necessary.