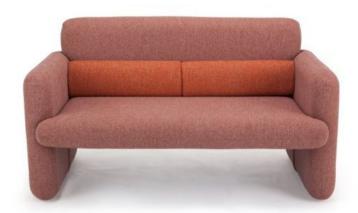

#### **DIVI LOUNGE 2**

From classrooms to cafeterias, laboratories to reception areas, we're on a mission to make workspaces better.

Plywood frame

Suitability: Internal Warranty: 1 year Availability: Indent (8 weeks +) Stack: No

### **Dimensions**

79cm 140cm 82cm Seat height: 41cm