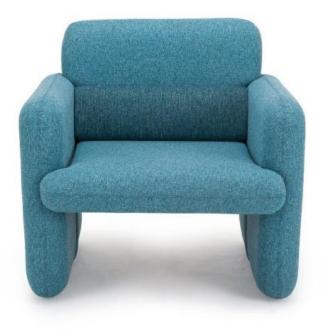

#### **DIVI LOUNGE**

From classrooms to cafeterias, laboratories to reception areas, we're on a mission to make workspaces better.

Plywood frame

Suitability: Internal Warranty: 1 year Availability: Indent (8 weeks +) Stack: No

### Dimensions

79cm 78cm 82cm Seat height: 41cm