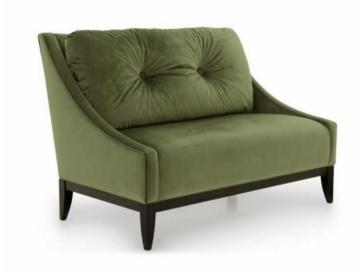

### **DOROTEA SOFA**

Comfortable sofa with markedly contemporary lines, featuring a large back cushion. It is upholstered with webbing and superior quality foam. Contrasting coloured piping is particularly suitable for this item. Every product can be customised according to customer requirements.

# **Origin** Italy

**Dimensions**Width 1320mm | Height 890mm | Depth 840mm |
Seat Height 460mm | Arm Height 440mm