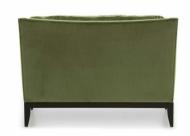

### **DOROTEA SOFA**

Comfortable sofa with markedly contemporary lines, featuring a large back cushion. It is upholstered with webbing and superior quality foam. Contrasting coloured piping is particularly suitable for this item. Every product can be customised according to customer requirements.

# **Origin** Italy

**Dimensions**Width 1320mm | Height 890mm | Depth 840mm |
Seat Height 460mm | Arm Height 440mm