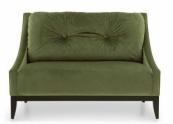

### **DOROTEA SOFA**

Comfortable sofa with markedly contemporary lines, featuring a large back cushion. It is upholstered with webbing and superior quality foam. Contrasting coloured piping is particularly suitable for this item. Every product can be customised according to customer requirements.

# **Origin** Italy

**Dimensions**Width 1320mm | Height 890mm | Depth 840mm |
Seat Height 460mm | Arm Height 440mm