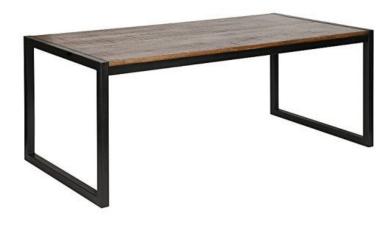

#### **DOVER DINING TABLE**

The finest industrial style with the quality Dover dining table

- Solid messmate hardwood construction for
- durability and sturdiness

  Finished with lacquer to protect from marks and scratches and accentuate the natural grain and character of the woodMetal frame for an industrial, urban look
- Natural and warm palette and classic design will suit a wide range of modern, minimalist and industrial-inspired interiors

#### ADDITIONAL INFORMATION

Stacking No.

Leadtime <u>2 – 4 weeks</u>

The finest industrial style with the quality Dover dining table

- Solid messmate hardwood construction for durability and sturdiness
- Finished with lacquer to protect from marks and scratches and accentuate the natural grain and character of the wood
- Metal frame for an industrial, urban look
- Natural and warm palette and classic design will suit a wide range of modern, minimalist and industrial-inspired interiors