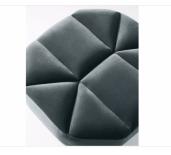

## DREAM OTTOMAN

Dream is a pouf in non-deformable foam polyurethane in different density and polyester fibre with wooden inside structure. Black lacquered wooden feet. Upholstery in fabric or leather.

Dream is a pouf in non-deformable foam polyurethane in different density and polyester fibre with wooden inside structure. Black lacquered wooden feet. Upholstery in fabric or leather.