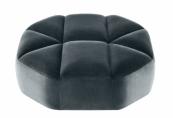

## DREAM OTTOMAN

Dream is a pouf in non-deformable foam polyurethane in different density and polyester fibre with wooden inside structure. Black lacquered wooden feet. Upholstery in fabric or leather.

Dream is a pouf in non-deformable foam polyurethane in different density and polyester fibre with wooden inside structure. Black lacquered wooden feet. Upholstery in fabric or leather.