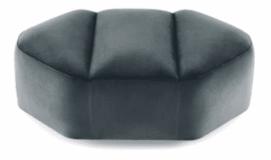

## DREAM OTTOMAN

Dream is a pouf in non-deformable foam polyurethane in different density and polyester fibre with wooden inside structure. Black lacquered wooden feet. Upholstery in fabric or leather.

Dream is a pouf in non-deformable foam polyurethane in different density and polyester fibre with wooden inside structure. Black lacquered wooden feet. Upholstery in fabric or leather.