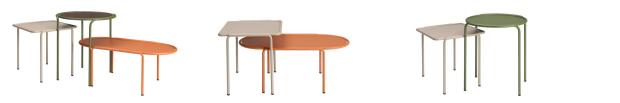

#### DRESS\_CODE - COFFEE TABLE

DRESS\_CODE is also a family of casual coffee tables, to be used individually or in partial overlapping of heights and shapes next to the DRESS\_CODE armchair.

The base in coated metal with a tubular section, like the armchair of the same name, supports tops in colour-matched metal, or in HPL with the finishes dove-grey spatula effect, Piasentina stone effect, or black Sahara marble effect, in addition to the iconic black cork, a 100% natural, eco-friendly, and recycled material, perfect for furnishing both indoor and outdoor relaxation spaces with an unusual glam touch.

DRESS\_CODE is also a family of casual coffee tables, to be used individually or in partial overlapping of heights and shapes next to the DRESS\_CODE armchair.

The base in coated metal with a tubular section, like the armchair of the same name, supports tops in colour-matched metal, or in HPL with the finishes dove-grey spatula effect, Piasentina stone effect, or black Sahara marble effect, in addition to the iconic black cork, a 100% natural, eco-friendly, and recycled material, perfect for furnishing both indoor and outdoor relaxation spaces with an unusual glam touch.