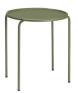

#### DRESS\_CODE - COFFEE TABLE

DRESS\_CODE is also a family of casual coffee tables, to be used individually or in partial overlapping of heights and shapes next to the DRESS\_CODE armchair.

The base in coated metal with a tubular section, like the armchair of the same name, supports tops in colour-matched metal, or in HPL with the finishes dove-grey spatula effect, Piasentina stone effect, or black Sahara marble effect, in addition to the iconic black cork, a 100% natural, eco-friendly, and recycled material, perfect for furnishing both indoor and outdoor relaxation spaces with an unusual glam touch.

DRESS\_CODE is also a family of casual coffee tables, to be used individually or in partial overlapping of heights and shapes next to the DRESS\_CODE armchair.

The base in coated metal with a tubular section, like the armchair of the same name, supports tops in colour-matched metal, or in HPL with the finishes dove-grey spatula effect, Piasentina stone effect, or black Sahara marble effect, in addition to the iconic black cork, a 100% natural, eco-friendly, and recycled material, perfect for furnishing both indoor and outdoor relaxation spaces with an unusual glam touch.