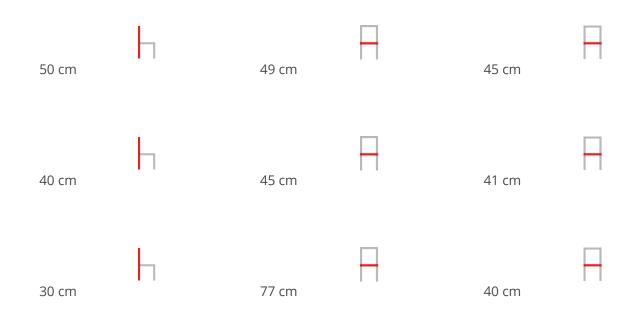

ation, and research for over 60 years, in addition to style and comfort.

Thus begins, today, a new journey that will thrive over time also thanks to the projects that you will want to share with us.

DRESS\_CODE is also a family of casual coffee tables, to be used individually or in partial overlapping of heights and shapes next to the DRESS\_CODE armchair.

The base in coated metal with a tubular section, like the armchair of the same name, supports tops in colour-matched metal, or in HPL with the finishes dove-grey spatula effect, Piasentina stone effect, or black Sahara marble effect, in addition to the iconic black cork, a 100% natural, eco-friendly, and recycled material, perfect for furnishing both indoor and outdoor relaxation spaces with an unusual glam touch.

#### Dimensions





**BRAND** 

## **Scab Design**

A great capacity of creation and attention to detail inherited from a long tradition make SCAB Design a symbol of **Italian production**. Extraordinary objects, which take shape from the principles of beauty and functionality. Infinite research for the perfection of matter, which has resulted in exclusive recognition by Bayer by granting us a licence to use the Makrolon®, brand name from now on Covestro made with Makrolon. Quality and style for home design and for the indoor and outdoor contract sector. A unique touch, to transform the ideal into the material.