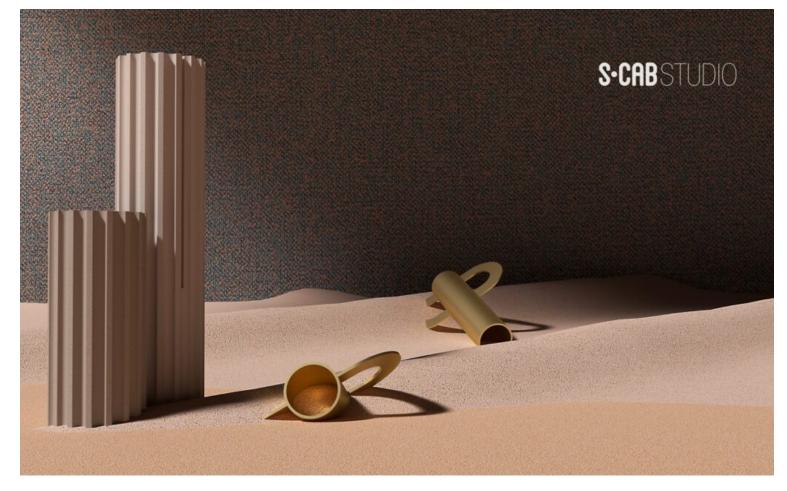

#### DRESS\_CODE - COFFEE TABLE

DRESS\_CODE is also a family of casual coffee tables, to be used individually or in partial overlapping of heights and shapes next to the DRESS\_CODE armchair.

The base in coated metal with a tubular section, like the armchair of the same name, supports tops in colour-matched metal, or in HPL with the finishes dove-grey spatula effect, Piasentina stone effect, or black Sahara marble effect, in addition to the iconic black cork, a 100% natural, eco-friendly, and recycled material, perfect for furnishing both indoor and outdoor relaxation spaces with an unusual glam touch.

DRESS\_CODE is also a family of casual coffee tables, to be used individually or in partial overlapping of heights and shapes next to the DRESS\_CODE armchair.

The base in coated metal with a tubular section, like the armchair of the same name, supports tops in colour-matched metal, or in HPL with the finishes dove-grey spatula effect, Piasentina stone effect, or black Sahara marble effect, in addition to the iconic black cork, a 100% natural, eco-friendly, and recycled material, perfect for furnishing both indoor and outdoor relaxation spaces with an unusual glam touch.