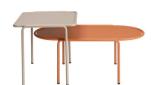

#### DRESS\_CODE - COFFEE TABLE

DRESS\_CODE is also a family of casual coffee tables, to be used individually or in partial overlapping of heights and shapes next to the DRESS\_CODE armchair.

The base in coated metal with a tubular section, like the armchair of the same name, supports tops in colour-matched metal, or in HPL with the finishes dove-grey spatula effect, Piasentina stone effect, or black Sahara marble effect, in addition to the iconic black cork, a 100% natural, eco-friendly, and recycled material, perfect for furnishing both indoor and outdoor relaxation spaces with an unusual glam touch.

DRESS\_CODE is also a family of casual coffee tables, to be used individually or in partial overlapping of heights and shapes next to the DRESS\_CODE armchair.

The base in coated metal with a tubular section, like the armchair of the same name, supports tops in colour-matched metal, or in HPL with the finishes dove-grey spatula effect, Piasentina stone effect, or black Sahara marble effect, in addition to the iconic black cork, a 100% natural, eco-friendly, and recycled material, perfect for furnishing both indoor and outdoor relaxation spaces with an unusual glam touch.