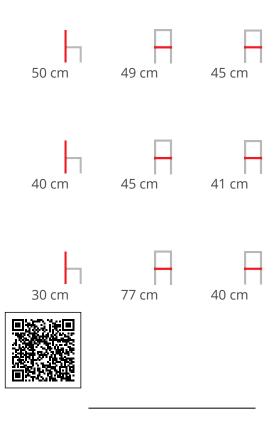

#### DRESS\_CODE - COFFEE TABLE

DRESS\_CODE is also a family of casual coffee tables, to be used individually or in partial overlapping of heights and shapes next to the DRESS\_CODE armchair.

The base in coated metal with a tubular section, like the armchair of the same name, supports tops in colour-matched metal, or in HPL with the finishes dove-grey spatula effect, Piasentina stone effect, or black Sahara marble effect, in addition to the iconic black cork, a 100% natural, eco-friendly, and recycled material, perfect for furnishing both indoor and outdoor relaxation spaces with an unusual glam touch.

#### **Dimensions**















#### ADDITIONAL INFORMATION

Leadtime <u>12 weeks +</u>

LinkingNoMaterialMetalStackingNo

## **Related Blog Content**





S•CAB at Salone del Mobile.Milano: A Showcase of Innovative Design

The Salone del Mobile.Milano, one of the world's most prestigious design events, recently hosted SCAB, [...] 08 May

### **Brand Content**





## **S•CAB News 2023**



## Outdoor



**SCAB Design - Outdoor 2023** 



**Other Assets** 

# Finishes page



**S•CAB Finishes** 

**About the brand** 





S•CAB STUDIO is a place for open dialogue and exchange between the company and architects or interior decorators to communicate their world, their energy and passion. Both for indoor and outdoor environments.

A dedicated, special area to broaden the knowledge of a brand that has been syno