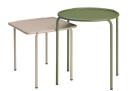

#### DRESS\_CODE - COFFEE TABLE

DRESS\_CODE is also a family of casual coffee tables, to be used individually or in partial overlapping of heights and shapes next to the DRESS\_CODE armchair.

The base in coated metal with a tubular section, like the armchair of the same name, supports tops in colour-matched metal, or in HPL with the finishes dove-grey spatula effect, Piasentina stone effect, or black Sahara marble effect, in addition to the iconic black cork, a 100% natural, eco-friendly, and recycled material, perfect for furnishing both indoor and outdoor relaxation spaces with an unusual glam touch.

DRESS\_CODE is also a family of casual coffee tables, to be used individually or in partial overlapping of heights and shapes next to the DRESS\_CODE armchair.

The base in coated metal with a tubular section, like the armchair of the same name, supports tops in colour-matched metal, or in HPL with the finishes dove-grey spatula effect, Piasentina stone effect, or black Sahara marble effect, in addition to the iconic black cork, a 100% natural, eco-friendly, and recycled material, perfect for furnishing both indoor and outdoor relaxation spaces with an unusual glam touch.