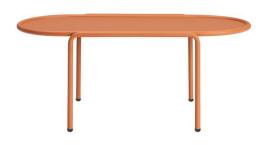

#### DRESS\_CODE - COFFEE TABLE

DRESS\_CODE is also a family of casual coffee tables, to be used individually or in partial overlapping of heights and shapes next to the DRESS\_CODE armchair.

The base in coated metal with a tubular section, like the armchair of the same name, supports tops in colour-matched metal, or in HPL with the finishes dove-grey spatula effect, Piasentina stone effect, or black Sahara marble effect, in addition to the iconic black cork, a 100% natural, eco-friendly, and recycled material, perfect for furnishing both indoor and outdoor relaxation spaces with an unusual glam touch.

DRESS\_CODE is also a family of casual coffee tables, to be used individually or in partial overlapping of heights and shapes next to the DRESS\_CODE armchair.

The base in coated metal with a tubular section, like the armchair of the same name, supports tops in colour-matched metal, or in HPL with the finishes dove-grey spatula effect, Piasentina stone effect, or black Sahara marble effect, in addition to the iconic black cork, a 100% natural, eco-friendly, and recycled material, perfect for furnishing both indoor and outdoor relaxation spaces with an unusual glam touch.