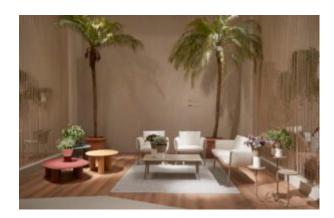

#### DRESS\_CODE - COFFEE TABLE

DRESS\_CODE is also a family of casual coffee tables, to be used individually or in partial overlapping of heights and shapes next to the DRESS\_CODE armchair.

The base in coated metal with a tubular section, like the armchair of the same name, supports tops in colour-matched metal, or in HPL with the finishes dove-grey spatula effect, Piasentina stone effect, or black Sahara marble effect, in addition to the iconic black cork, a 100% natural, eco-friendly, and recycled material, perfect for furnishing both indoor and outdoor relaxation spaces with an unusual glam touch.

DRESS\_CODE is also a family of casual coffee tables, to be used individually or in partial overlapping of heights and shapes next to the DRESS\_CODE armchair.

The base in coated metal with a tubular section, like the armchair of the same name, supports tops in colour-matched metal, or in HPL with the finishes dove-grey spatula effect, Piasentina stone effect, or black Sahara marble effect, in addition to the iconic black cork, a 100% natural, eco-friendly, and recycled material, perfect for furnishing both indoor and outdoor relaxation spaces with an unusual glam touch.