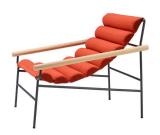

### DRESS\_CODE FASHION

The new DRESS\_CODE armchair is inspired by the canons of haute couture, playing with the combinations of colours between structure and seat, with the indoor and outdoor fabrics patterns, and with their upholstery: in addition to the smooth and flat fabric version, there is a quilted version in big squares, and a padded, wave-shaped version. The quilting and padding are both an aesthetic element and a source of greater comfort.

The new DRESS\_CODE armchair is inspired by the canons of haute couture, playing with the combinations of colours between structure and seat, with the indoor and outdoor fabrics patterns, and with their upholstery: in addition to the smooth and flat fabric version, there is a quilted version in big squares, and a padded, wave-shaped version. The quilting and padding are both an aesthetic element and a source of greater comfort. A headrest cushion is available as an accessory, also with a fabric cover.