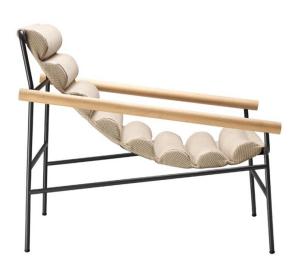

### DRESS\_CODE FASHION

The new DRESS\_CODE armchair is inspired by the canons of haute couture, playing with the combinations of colours between structure and seat, with the indoor and outdoor fabrics patterns, and with their upholstery: in addition to the smooth and flat fabric version, there is a quilted version in big squares, and a padded, wave-shaped version. The quilting and padding are both an aesthetic element and a source of greater comfort.

The new DRESS\_CODE armchair is inspired by the canons of haute couture, playing with the combinations of colours between structure and seat, with the indoor and outdoor fabrics patterns, and with their upholstery: in addition to the smooth and flat fabric version, there is a quilted version in big squares, and a padded, wave-shaped version. The quilting and padding are both an aesthetic element and a source of greater comfort. A headrest cushion is available as an accessory, also with a fabric cover.