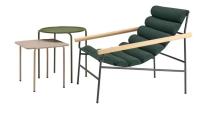

### DRESS\_CODE FASHION

The new DRESS\_CODE armchair is inspired by the canons of haute couture, playing with the combinations of colours between structure and seat, with the indoor and outdoor fabrics patterns, and with their upholstery: in addition to the smooth and flat fabric version, there is a quilted version in big squares, and a padded, wave-shaped version. The quilting and padding are both an aesthetic element and a source of greater comfort.

A headrest cushion is available as an accessory, also with a fabric cover.

### **Dimensions**















### **ADDITIONAL INFORMATION**

Arms Yes

Leadtime <u>12 weeks +</u>

<u>No</u>

Material <u>Upholstered</u>

Stacking No.

Price More than 500

## **Brand Content**





## **S•CAB News 2023**



## Outdoor



**SCAB Design - Outdoor 2023** 



**Other Assets** 

# Finishes page



**S•CAB Finishes** 

**About the brand** 





S•CAB STUDIO is a place for open dialogue and exchange between the company and architects or interior decorators to communicate their world, their energy and passion. Both for indoor and outdoor environments.

A dedicated, special area to broaden the knowledge of a brand that has been synonymous with quality, innovation, and research for over 60 years, in addition to style and comfort.

Thus begins, today, a new journey that will thrive over time also thanks to