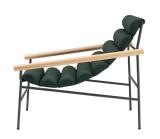

### DRESS\_CODE FASHION

The new DRESS\_CODE armchair is inspired by the canons of haute couture, playing with the combinations of colours between structure and seat, with the indoor and outdoor fabrics patterns, and with their upholstery: in addition to the smooth and flat fabric version, there is a quilted version in big squares, and a padded, wave-shaped version. The quilting and padding are both an aesthetic element and a source of greater comfort.

The new DRESS\_CODE armchair is inspired by the canons of haute couture, playing with the combinations of colours between structure and seat, with the indoor and outdoor fabrics patterns, and with their upholstery: in addition to the smooth and flat fabric version, there is a quilted version in big squares, and a padded, wave-shaped version. The quilting and padding are both an aesthetic element and a source of greater comfort. A headrest cushion is available as an accessory, also with a fabric cover.