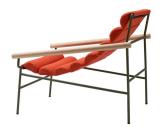

### DRESS\_CODE FASHION

The new DRESS\_CODE armchair is inspired by the canons of haute couture, playing with the combinations of colours between structure and seat, with the indoor and outdoor fabrics patterns, and with their upholstery: in addition to the smooth and flat fabric version, there is a quilted version in big squares, and a padded, wave-shaped version. The quilting and padding are both an aesthetic element and a source of greater comfort.

The new DRESS\_CODE armchair is inspired by the canons of haute couture, playing with the combinations of colours between structure and seat, with the indoor and outdoor fabrics patterns, and with their upholstery: in addition to the smooth and flat fabric version, there is a quilted version in big squares, and a padded, wave-shaped version. The quilting and padding are both an aesthetic element and a source of greater comfort. A headrest cushion is available as an accessory, also with a fabric cover.