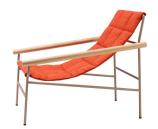

The new DRESS\_CODE armchair is inspired by the canons of haute couture, playing with the combinations of colours between structure and seat, with the indoor and outdoor fabrics patterns, and with their upholstery: in addition to the smooth and flat fabric version, there is a quilted version in big squares, and a padded, wave-shaped version. The quilting and padding are both an aesthetic element and a source of greater comfort. A headrest cushion is available as an accessory, also with a fabric cover.