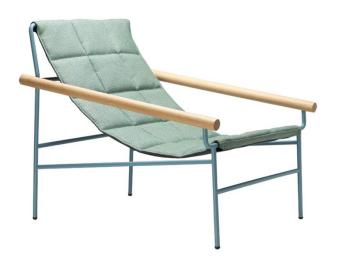

#### DRESS\_CODE GLAM - INDOOR

The new DRESS\_CODE armchair is inspired by the canons of haute couture, playing with the combinations of colours between structure and seat, with the indoor and outdoor fabrics patterns, and with their upholstery: in addition to the smooth and flat fabric version, there is a quilted version in big squares, and a padded, wave-shaped version. The quilting and padding are both an aesthetic element and a source of greater comfort. A headrest cushion is available as an accessory, also

with a fabric cover.