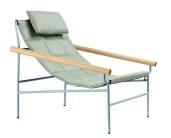

The new DRESS\_CODE armchair is inspired by the canons of haute couture, playing with the combinations of colours between structure and seat, with the indoor and outdoor fabrics patterns, and with their upholstery: in addition to the smooth and flat fabric version, there is a quilted version in big squares, and a padded, wave-shaped version. The quilting and padding are both an aesthetic element and a source of greater comfort. A headrest cushion is available as an accessory, also with a fabric cover.