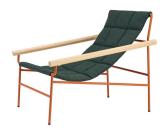

#### DRESS\_CODE GLAM - INDOOR

The new DRESS\_CODE armchair is inspired by the canons of haute couture, playing with the combinations of colours between structure and seat, with the indoor and outdoor fabrics patterns, and with their upholstery: in addition to the smooth and flat fabric version, there is a quilted version in big squares, and a padded, wave-shaped version. The quilting and padding are both an aesthetic element and a source of greater comfort. A headrest cushion is available as an accessory, also

with a fabric cover.