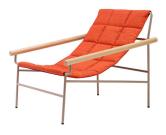

The new DRESS\_CODE armchair is inspired by the canons of haute couture, playing with the combinations of colours between structure and seat, with the indoor and outdoor fabrics patterns, and with their upholstery: in addition to the smooth and flat fabric version, there is a quilted version in big squares, and a padded, wave-shaped version. The quilting and padding are both an aesthetic element and a source of greater comfort. A headrest cushion is available as an accessory, also with a fabric cover.