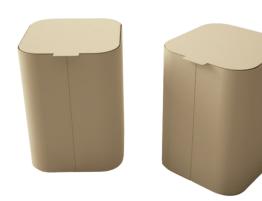

## **DROP TOP MINI**

13 liter bin with lid. Made of galvanized steel and painted with baked lacquered thermoset powder. Like all the bin of its series, it includes a galvanized steel inner ring that holds the bag. The use of 10 liter trash bags is recommended.

## **Brand Content**

13 liter bin with lid. Made of galvanized steel and painted with baked lacquered thermoset powder. Like all the bin of its series, it includes a galvanized steel inner ring that holds the bag. The use of 10 liter trash bags is recommended.