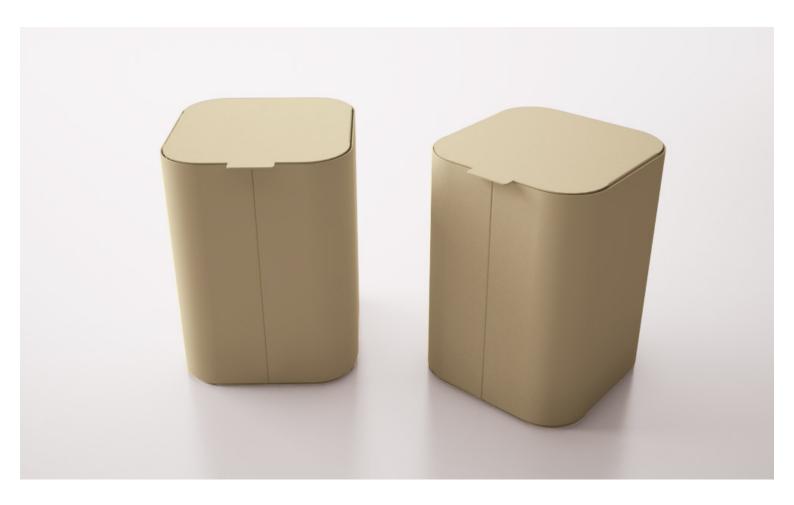

## **DROP TOP MINI**

13 liter bin with lid. Made of galvanized steel and painted with baked lacquered thermoset powder. Like all the bin of its series, it includes a galvanized steel inner ring that holds the bag. The use of 10 liter trash bags is recommended.

## **Brand Content**

13 liter bin with lid. Made of galvanized steel and painted with baked lacquered thermoset powder. Like all the bin of its series, it includes a galvanized steel inner ring that holds the bag. The use of 10 liter trash bags is recommended.