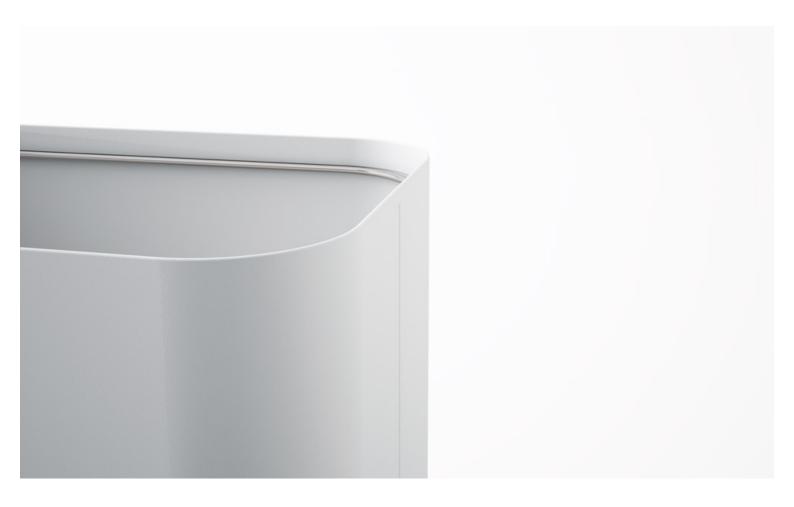

## DROP

Paper bin that includes in its four sizes a hoop to hide the plastic bag, keeping the elegance of the element. Paper bin and hoop made of galvanized steel.

<u>data sheet</u> \_information request <u>edit in 3D</u>

## **Brand Content**

Paper bin that includes in its four sizes a hoop to hide the plastic bag, keeping the elegance of the element. Paper bin and hoop made of galvanized steel.

<u>data sheet</u> \_information request <u>edit in 3D</u>