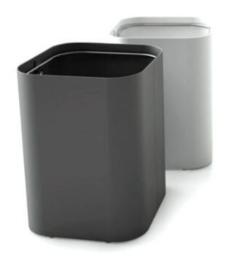

## DROP

Paper bin that includes in its four sizes a hoop to hide the plastic bag, keeping the elegance of the element. Paper bin and hoop made of galvanized steel.

<u>data sheet</u> \_information request <u>edit in 3D</u>

## **Brand Content**

Paper bin that includes in its four sizes a hoop to hide the plastic bag, keeping the elegance of the element. Paper bin and hoop made of galvanized steel.

<u>data sheet</u> \_information request <u>edit in 3D</u>