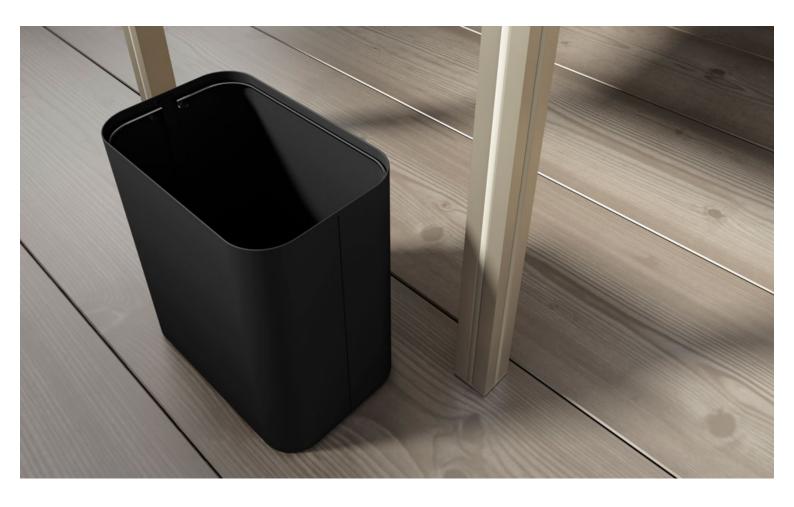

## DROP

Paper bin that includes in its four sizes a hoop to hide the plastic bag, keeping the elegance of the element. Paper bin and hoop made of galvanized steel.

<u>data sheet</u> \_information request <u>edit in 3D</u>

## **Brand Content**

Paper bin that includes in its four sizes a hoop to hide the plastic bag, keeping the elegance of the element. Paper bin and hoop made of galvanized steel.

<u>data sheet</u> \_information request <u>edit in 3D</u>