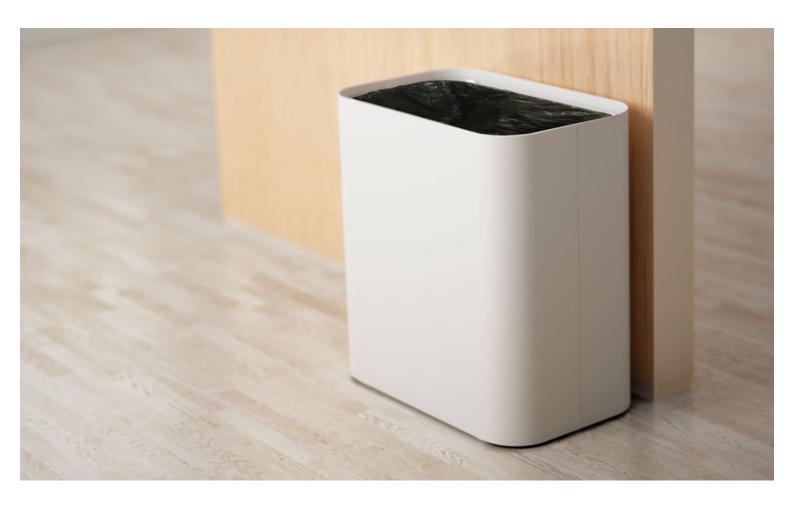

## DROP

Paper bin that includes in its four sizes a hoop to hide the plastic bag, keeping the elegance of the element. Paper bin and hoop made of galvanized steel.

<u>data sheet</u> \_information request <u>edit in 3D</u>

## **Brand Content**

Paper bin that includes in its four sizes a hoop to hide the plastic bag, keeping the elegance of the element. Paper bin and hoop made of galvanized steel.

<u>data sheet</u> \_information request <u>edit in 3D</u>