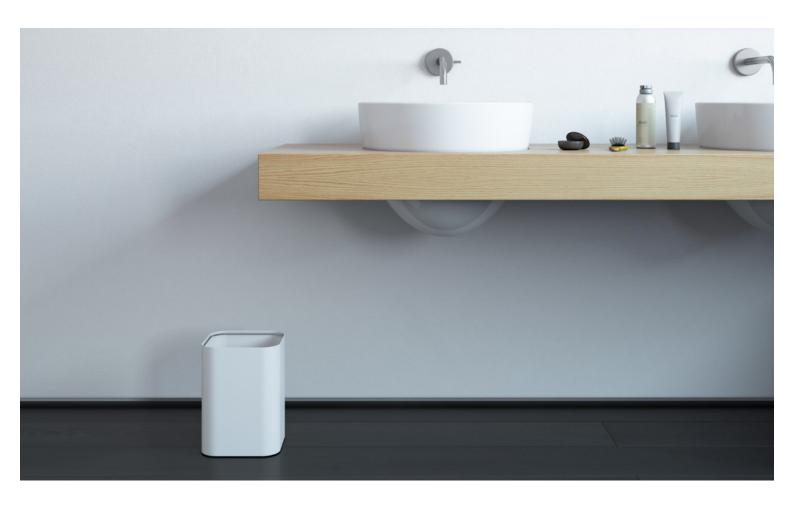

## DROP

Paper bin that includes in its four sizes a hoop to hide the plastic bag, keeping the elegance of the element. Paper bin and hoop made of galvanized steel.

<u>data sheet</u> \_information request <u>edit in 3D</u>

## **Brand Content**

Paper bin that includes in its four sizes a hoop to hide the plastic bag, keeping the elegance of the element. Paper bin and hoop made of galvanized steel.

<u>data sheet</u> \_information request <u>edit in 3D</u>