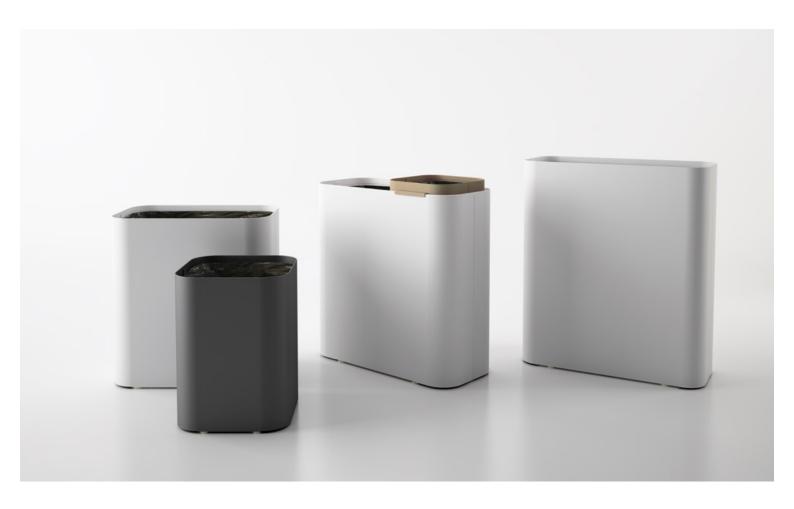

## DROP

Paper bin that includes in its four sizes a hoop to hide the plastic bag, keeping the elegance of the element. Paper bin and hoop made of galvanized steel.

<u>data sheet</u> \_information request <u>edit in 3D</u>

## **Brand Content**

Paper bin that includes in its four sizes a hoop to hide the plastic bag, keeping the elegance of the element. Paper bin and hoop made of galvanized steel.

<u>data sheet</u> \_information request <u>edit in 3D</u>