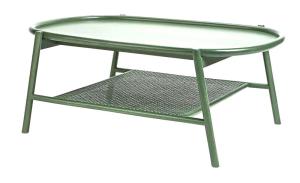

#### **DRUM-M S-2017**

Combining the classic features of Paged. Woven rattan with the strength and technical excellence of light bentwood. The lower shelf, crafted from natural weaving and stretched over a wooden frame, relies on precise tension to maintain its structure, much like the skin of a drum. This tension is essential to its durability and serves as the inspiration behind its name. Designed to be versatile, Drum features a bentwood edge framing the tabletop, while the woven surface beneath functions as an elegant, openwork shelf. Available in two shapes and sizes, it can stand alone or be part of a cohesive set, offering both function and aesthetic harmony.

#### ADDITIONAL INFORMATION

Leadtime 12 weeks + Wood Wood

Price More than 500

Combining the classic features of Paged. Woven rattan with the strength and technical excellence of light bentwood. The lower shelf, crafted from natural weaving and stretched over a wooden frame, relies on precise tension to maintain its structure, much like the skin of a drum. This tension is essential to its durability and serves as the inspiration behind its name. Designed to be versatile, Drum features a bentwood edge framing the tabletop, while the woven surface beneath functions as an elegant, openwork shelf. Available in two shapes and sizes, it can stand alone or be part of a cohesive set, offering both function and aesthetic harmony.