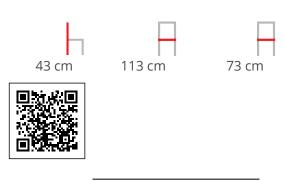

#### **DRUM-M S-2017**

Combining the classic features of Paged. Woven rattan with the strength and technical excellence of light bentwood. The lower shelf, crafted from natural weaving and stretched over a wooden frame, relies on precise tension to maintain its structure, much like the skin of a drum. This tension is essential to its durability and serves as the inspiration behind its name. Designed to be versatile, Drum features a bentwood edge framing the tabletop, while the woven surface beneath functions as an elegant, openwork shelf. Available in two shapes and sizes, it can stand alone or be part of a cohesive set, offering both function and aesthetic harmony.

### **Dimensions**













#### ADDITIONAL INFORMATION

Leadtime 12 weeks + Wood Wood

Price More than 500

Combining the classic features of Paged. Woven rattan with the strength and technical excellence of light bentwood. The lower shelf, crafted from natural weaving and stretched over a wooden frame, relies on precise tension to maintain its structure, much like the skin of a drum. This tension is essential to its durability and serves as the inspiration behind its name. Designed to be versatile, Drum features a bentwood edge framing the tabletop, while the woven surface beneath functions as an elegant, openwork shelf. Available in two shapes and sizes, it can stand alone or be part of a cohesive set, offering both function and aesthetic harmony.

### **Dimensions**



**BRAND** 

## **Paged**

Paged