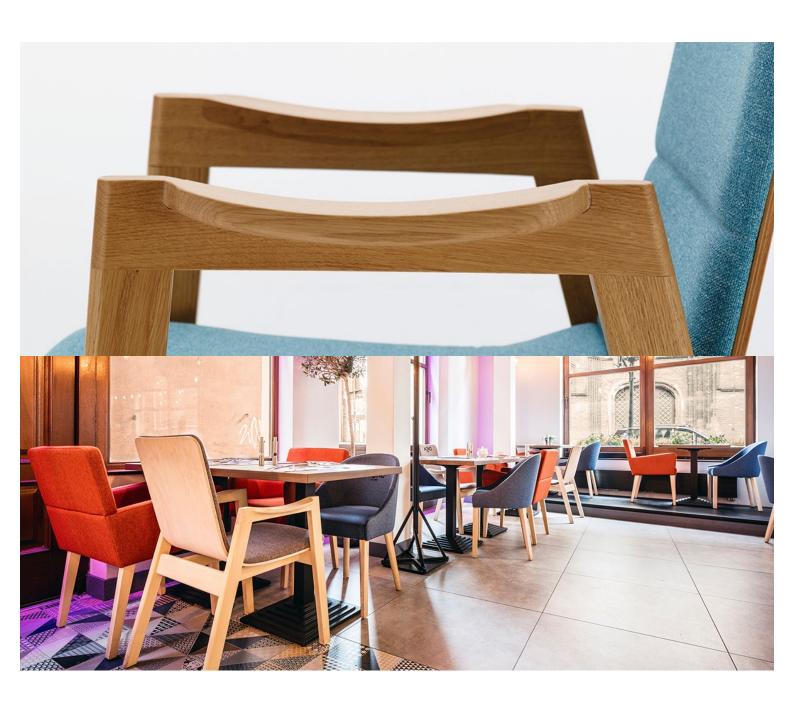

## **Paged**

Paged hospitality furniture is known for its diversity in design, and is recognised by its solid woods and natural veneers. Paged is a manufacturer of choice for the contract market, offering its high-end designs for a vast range of interior design projects. To view our complete range of Paged furniture, book your visit to out Abbotsford showroom today.

## **ELEVATE YOUR VENUE WITH PAGED FURNITURE**

Explore the range of Paged hospitality furniture, including chairs, armchairs, bar stools, tables and side tables, perfect for your hotel, restaurant or café. Offering both exquisite handmade bentwood furniture and modern, upholstered furniture and accessories, Paged is suited to traditional and modern venues alike. For assistance in selecting the right pieces for your purposes, get in touch with our team today. With interior designers on hand, we can help with the entire venue design process, through to quotation and installation, making the furniture selection process simple. To get a quote on Paged furniture, give us a call today, or request a quote online. Simply add your favourite Paged pieces to your individual Quote List, which you can send off to our sales team, who will advise you on pricing, delivery and installation.