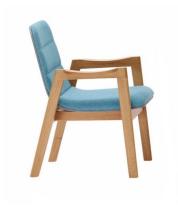

### DUB M

The family of dub upholstered furniture was designed to meet the specific high requirements of architects and interior designers. The unique structure of the seat and backrest is made of two overlapping moulded pieces of plywood. A soft upholstered backrest and seat with horizontal stitching make the internal part, while the external part is finished with veneer or textile fabric. Profiled armrests of solid wood demonstrate exquisite furniture making skills.

# **Paged Catalogue**

**Download Catalogue** 

The family of dub upholstered furniture was designed to meet the specific high requirements of architects and interior designers. The unique structure of the seat and backrest is made of two overlapping moulded pieces of plywood. A soft upholstered backrest and seat with horizontal stitching make the internal part, while the external part is finished with veneer or textile fabric. Profiled armrests of solid wood demonstrate exquisite furniture making skills.