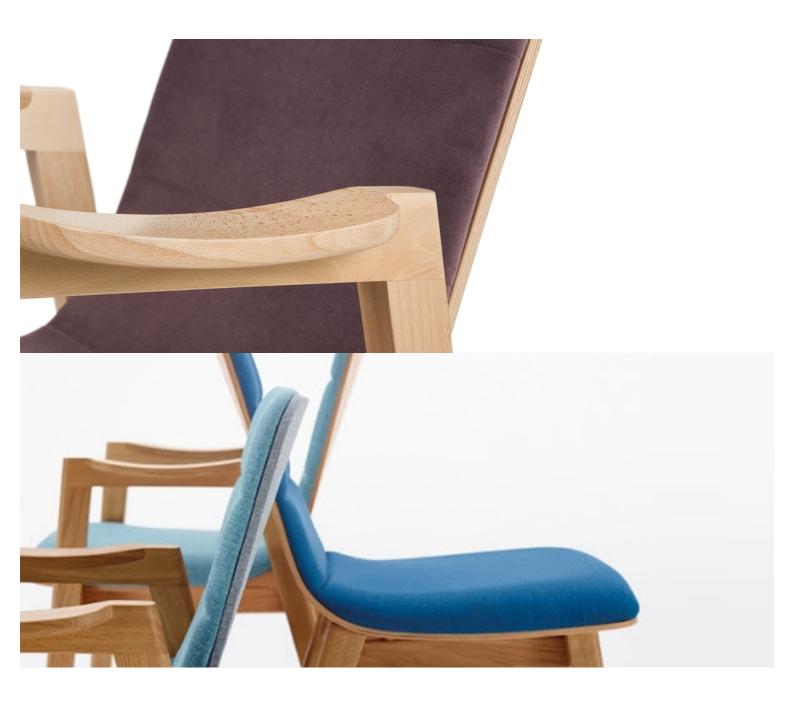

### DUB M

The family of dub upholstered furniture was designed to meet the specific high requirements of architects and interior designers. The unique structure of the seat and backrest is made of two overlapping moulded pieces of plywood. A soft upholstered backrest and seat with horizontal stitching make the internal part, while the external part is finished with veneer or textile fabric. Profiled armrests of solid wood demonstrate exquisite furniture making skills.

# **Paged Catalogue**

**Download Catalogue** 

The family of dub upholstered furniture was designed to meet the specific high requirements of architects and interior designers. The unique structure of the seat and backrest is made of two overlapping moulded pieces of plywood. A soft upholstered backrest and seat with horizontal stitching make the internal part, while the external part is finished with veneer or textile fabric. Profiled armrests of solid wood demonstrate exquisite furniture making skills.