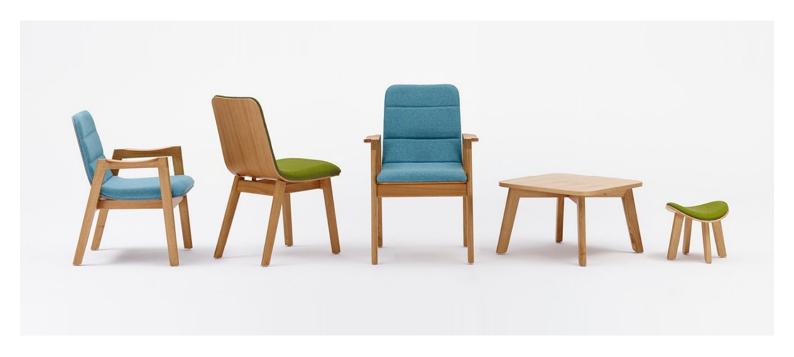

### DUB M

The family of dub upholstered furniture was designed to meet the specific high requirements of architects and interior designers. The unique structure of the seat and backrest is made of two overlapping moulded pieces of plywood. A soft upholstered backrest and seat with horizontal stitching make the internal part, while the external part is finished with veneer or textile fabric. Profiled armrests of solid wood demonstrate exquisite furniture making skills.

# **Paged Catalogue**

**Download Catalogue** 

The family of dub upholstered furniture was designed to meet the specific high requirements of architects and interior designers. The unique structure of the seat and backrest is made of two overlapping moulded pieces of plywood. A soft upholstered backrest and seat with horizontal stitching make the internal part, while the external part is finished with veneer or textile fabric. Profiled armrests of solid wood demonstrate exquisite furniture making skills.