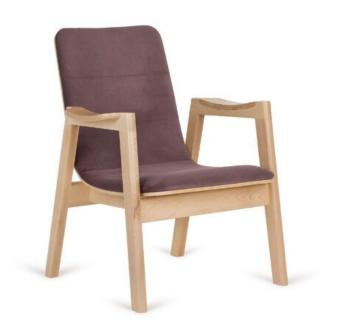

### DUB M

The family of dub upholstered furniture was designed to meet the specific high requirements of architects and interior designers. The unique structure of the seat and backrest is made of two overlapping moulded pieces of plywood. A soft upholstered backrest and seat with horizontal stitching make the internal part, while the external part is finished with veneer or textile fabric. Profiled armrests of solid wood demonstrate exquisite furniture making skills.

# **Paged Catalogue**

**Download Catalogue** 

The family of dub upholstered furniture was designed to meet the specific high requirements of architects and interior designers. The unique structure of the seat and backrest is made of two overlapping moulded pieces of plywood. A soft upholstered backrest and seat with horizontal stitching make the internal part, while the external part is finished with veneer or textile fabric. Profiled armrests of solid wood demonstrate exquisite furniture making skills.