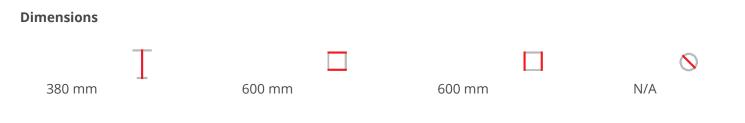

Material: Beech Suitability: Internal Warranty: 2 years

N/A

ADDITIONAL INFORMATION

| Stacking | <u>No</u>         |
|----------|-------------------|
| Leadtime | <u>14 weeks +</u> |
| Material | <u>Timber</u>     |
| Arms     | <u>No</u>         |
| Linking  | <u>No</u>         |
| Price    | <u> 200 – 500</u> |