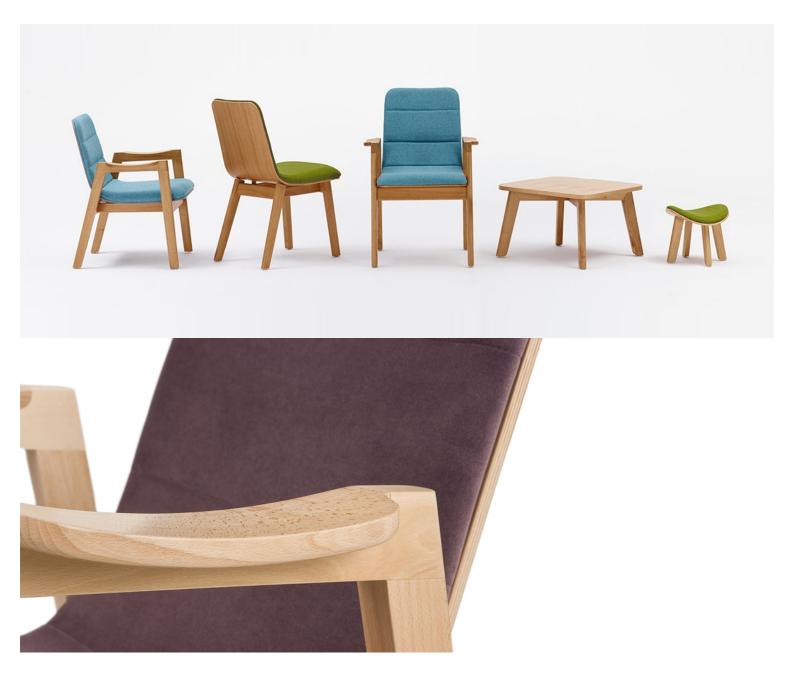

## DUB COFFEE TABLE SK

The family of dub furniture was designed to meet the specific high requirements of architects and interior designers. Profiles of the solid wood demonstrate exquisite furniture making skills.

## **Paged Catalogue**

Download Catalogue

The family of dub furniture was designed to meet the specific high requirements of architects and interior designers. Profiles of the solid wood demonstrate exquisite furniture making skills.

## Paged

Paged hospitality furniture is known for its diversity in design, and is recognised by its solid woods and natural veneers. Paged is a manufacturer of choice for the contract market, offering its high-end designs for a vast range of interior design projects. To view our complete range of Paged furniture, book your visit to out Abbotsford showroom today.