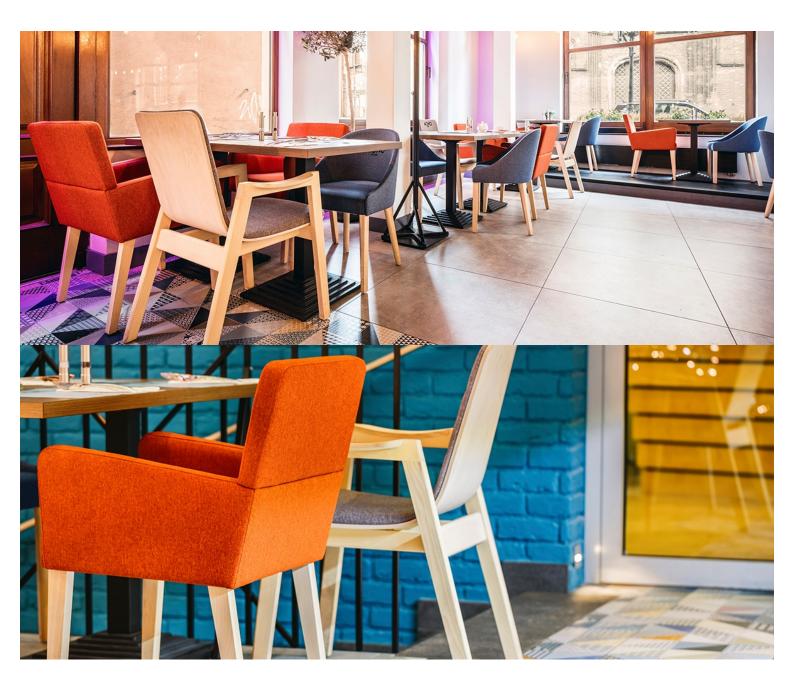

## Paged

Paged hospitality furniture is known for its diversity in design, and is recognised by its solid woods and natural veneers. Paged is a manufacturer of choice for the contract market, offering its high-end designs for a vast range of interior design projects. To view our complete range of Paged furniture, book your visit to out Abbotsford showroom today.

## ELEVATE YOUR VENUE WITH PAGED FURNITURE

Explore the range of Paged hospitality furniture, including chairs, armchairs, bar stools, tables and side tables, perfect for your hotel, restaurant or café. Offering both exquisite handmade bentwood furniture and modern, upholstered furniture and accessories, Paged is suited to traditional and modern venues alike. For assistance in selecting the right pieces for your purposes, get in touch with our team today. With interior designers on hand, we can help with the entire venue design process, through to quotation and installation, making the furniture selection process simple. To get a quote on Paged furniture, give us a call today, or request a quote online. Simply add your favourite Paged pieces to your individual Quote List, which you can send off to our sales team, who will advise you on pricing, delivery and installation.