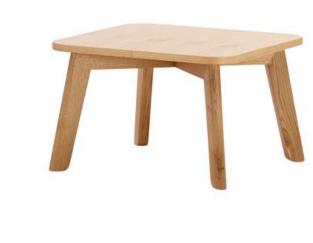

## DUB COFFEE TABLE SK

The family of dub furniture was designed to meet the specific high requirements of architects and interior designers. Profiles of the solid wood demonstrate exquisite furniture making skills.

Material: Beech Suitability: Internal Warranty: 2 years

N/A

ADDITIONAL INFORMATION

| Stacking | <u>No</u>         |
|----------|-------------------|
| Leadtime | <u>14 weeks +</u> |
| Material | <u>Timber</u>     |
| Arms     | <u>No</u>         |
| Linking  | <u>No</u>         |
| Price    | <u> 200 – 500</u> |