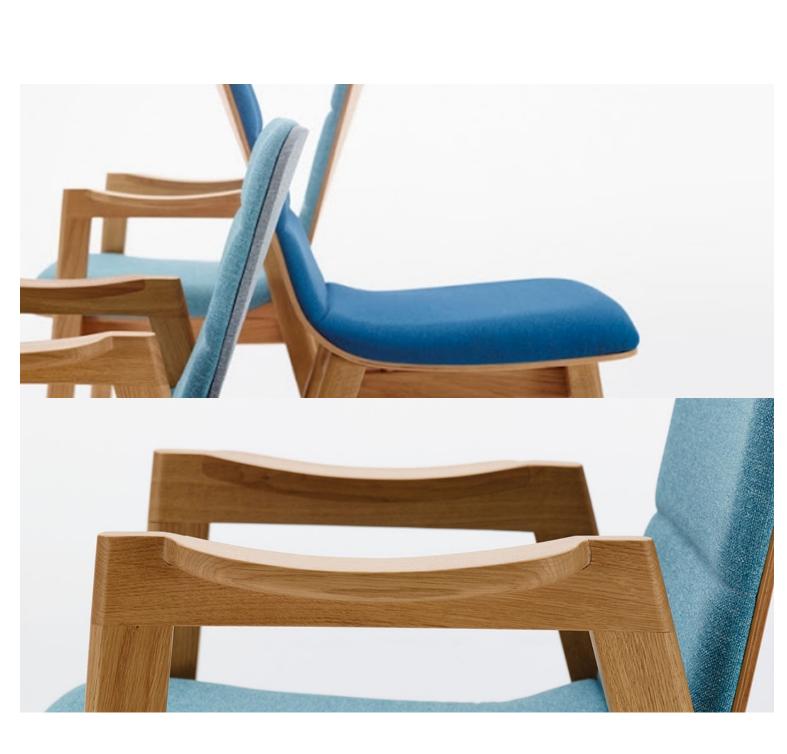

## Paged

Paged hospitality furniture is known for its diversity in design, and is recognised by its solid woods and natural veneers. Paged is a manufacturer of choice for the contract market, offering its high-end designs for a vast range of interior design projects. To view our complete range of Paged furniture, book your visit to out Abbotsford showroom today.

## ELEVATE YOUR VENUE WITH PAGED FURNITURE

Explore the range of Paged hospitality furniture, including chairs, armchairs, bar stools, tables and side tables, perfect for your hotel, restaurant or café. Offering both exquisite handmade bentwood furniture and modern, upholstered furniture and accessories, Paged is suited to traditional and modern venues alike. For assistance in selecting the right pieces for your purposes, get in touch with our team today. With interior designers on hand, we can help with the entire venue design process, through to quotation and installation, making the furniture selection process simple. To get a quote on Paged furniture, give us a call today, or request a quote online. Simply add your favourite Paged pieces to your individual Quote List, which you can send off to our sales team, who will advise you on pricing, delivery and installation.