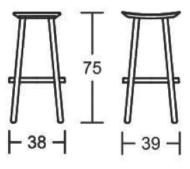

## ELA SG

Simplicity turned into elegance. Scandinavian design. Chair, armchair and stool, all with a solid ash wood structure and multilayer shell, available also in the upholstered version.

## Dimensions





#### ADDITIONAL INFORMATION

| Stacking | <u>No</u>         |
|----------|-------------------|
| Leadtime | <u>12 weeks +</u> |
| Material | <u>Timber</u>     |
| Arms     | <u>No</u>         |
| Linking  | <u>No</u>         |
| Price    | <u>200 – 500</u>  |







Hospitality Furniture Concepts



**Brand Content** 

Simplicity turned into elegance. Scandinavian design. Chair, armchair and stool, all with a solid ash wood structure and multilayer shell, available also in the upholstered version.

# Dimensions





BRAND

# Softline