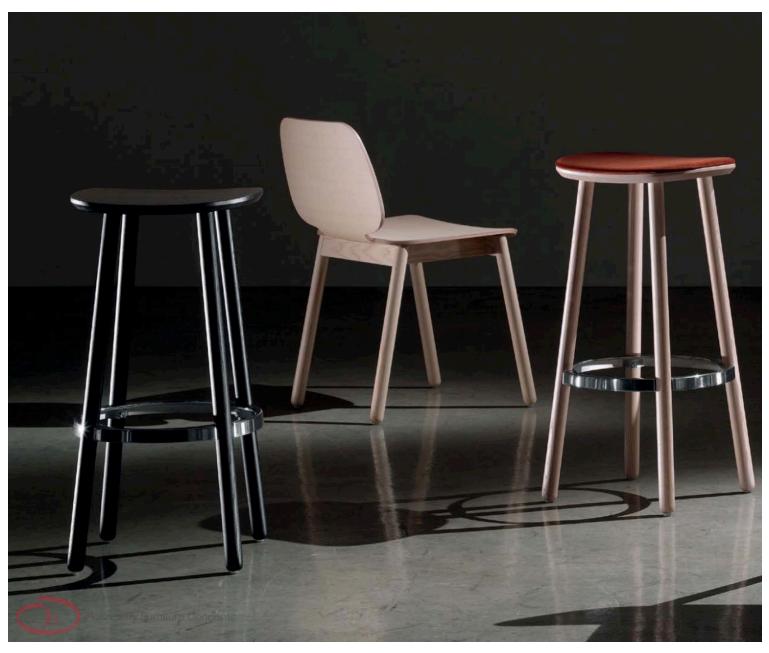

## ELA SG

Simplicity turned into elegance. Scandinavian design. Chair, armchair and stool, all with a solid ash wood structure and multilayer shell, available also in the upholstered version.

Hospitality Furniture Concepts

**Brand Content** 

Simplicity turned into elegance. Scandinavian design. Chair, armchair and stool, all with a solid ash wood structure and multilayer shell, available also in the upholstered version.