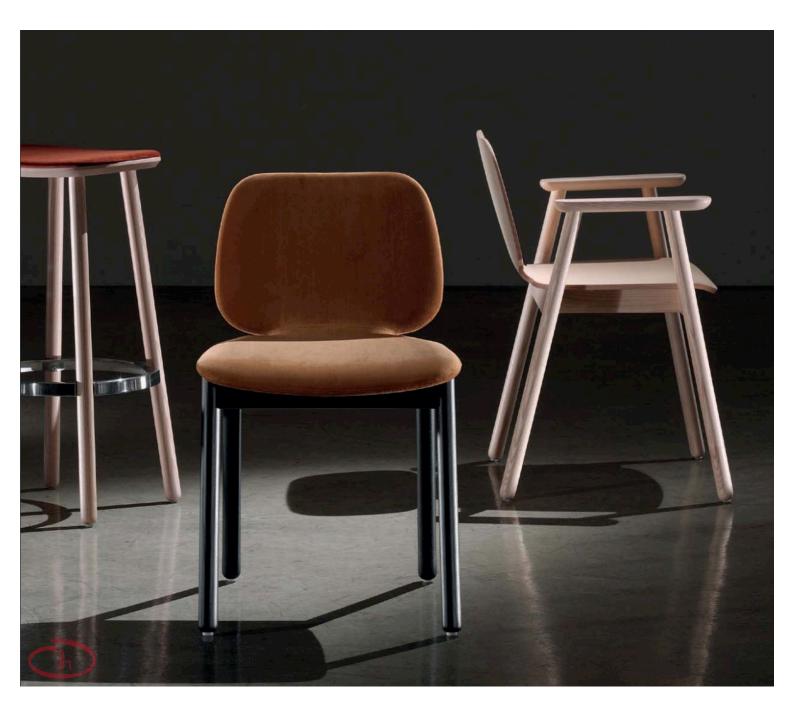

## ELA SG

Simplicity turned into elegance. Scandinavian design. Chair, armchair and stool, all with a solid ash wood structure and multilayer shell, available also in the upholstered version.

Hospitality Furniture Concepts

**Brand Content** 

Simplicity turned into elegance. Scandinavian design. Chair, armchair and stool, all with a solid ash wood structure and multilayer shell, available also in the upholstered version.