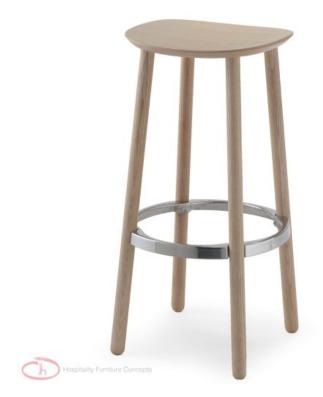

## ELA SG

Simplicity turned into elegance. Scandinavian design. Chair, armchair and stool, all with a solid ash wood structure and multilayer shell, available also in the upholstered version.

Hospitality Furniture Concepts

**Brand Content** 

Simplicity turned into elegance. Scandinavian design. Chair, armchair and stool, all with a solid ash wood structure and multilayer shell, available also in the upholstered version.