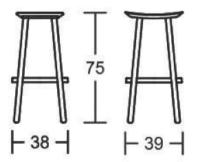

## ELA SG

Simplicity turned into elegance. Scandinavian design. Chair, armchair and stool, all with a solid ash wood structure and multilayer shell, available also in the upholstered version.

## Dimensions





#### ADDITIONAL INFORMATION

| Stacking | <u>No</u>         |
|----------|-------------------|
| Leadtime | <u>12 weeks +</u> |
| Material | <u>Timber</u>     |
| Arms     | <u>No</u>         |
| Linking  | <u>No</u>         |
| Price    | <u>200 – 500</u>  |







Hospitality Furniture Concepts



**Brand Content** 

Simplicity turned into elegance. Scandinavian design. Chair, armchair and stool, all with a solid ash wood structure and multilayer shell, available also in the upholstered version.

# Dimensions





BRAND

# Softline