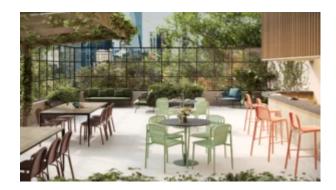

#### **ELITE BENCH SETTING**

The Elite Setting in a textured finish provides a great seating option for your patio or bar area. Includes 1x Elite Table (E2403-TL) and 2x Elite Benches (E2403-D3) to complete your area.

The lightweight frame has clean, minimalist design that expresses an at once both reassuring and innovative concept.

Elite is a collection assimilating obsessive attention to detail with ultimate luxury. Clean lines bring presence to its form.

A calculated and elegantly curved aluminium frame contributes to an indulgent selection built to endure the elements. The set is especially adaptable to outdoor areas of cafés, bars and apartments.

### How to pick outdoor furniture for your hospitality venue

Outdoor furniture can have a significant influence on the look of your venue. Just like [...]

10 Sep

The Elite Setting in a textured finish provides a great seating option for your patio or bar area. Includes 1x Elite Table (E2403-TL) and 2x Elite Benches (E2403-D3) to complete your area.