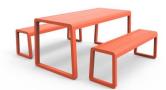

#### **ELITE BENCH SETTING**

The Elite Setting in a textured finish provides a great seating option for your patio or bar area. Includes 1x Elite Table (E2403-TL) and 2x Elite Benches (E2403-D3) to complete your area.

The lightweight frame has clean, minimalist design that expresses an at once both reassuring and innovative concept.

Elite is a collection assimilating obsessive attention to detail with ultimate luxury. Clean lines bring presence to its form.

A calculated and elegantly curved aluminium frame contributes to an indulgent selection built to endure the elements. The set is especially adaptable to outdoor areas of cafés, bars and apartments.

## **Details**

1x Elite Table (E2403-TL)

2x Elite Benches (E2403-D3)

## Included:

1x Elite E2403-TL | Table (view product)

2x Elite E2403-D3 | Bench Seat (view product)

**VARIATIONS** 

| Image | Stock Status | Stock Quantity | Zaneti Colours |
|-------|--------------|----------------|----------------|
|       |              |                | Anthracite     |
|       |              |                | Azure Blue     |
|       |              |                | Chilli Orange  |
|       |              |                | Matte Honey    |
|       |              |                | Matte Red      |

#### **ADDITIONAL INFORMATION**

**Stacking** <u>No</u> Leadtime **Stock** Material **Metal** Arms <u>No</u> Linking <u>No</u>

Price More than 500

Anthracite, Azure Blue, Chilli Orange, Matte Honey, Matte Red, Matte White, Reseda Green **Zaneti Colours** 