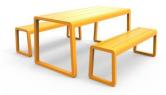

#### **ELITE BENCH SETTING**

The Elite Setting in a textured finish provides a great seating option for your patio or bar area. Includes 1x Elite Table (E2403-TL) and 2x Elite Benches (E2403-D3) to complete your area.

The lightweight frame has clean, minimalist design that expresses an at once both reassuring and innovative concept.

Elite is a collection assimilating obsessive attention to detail with ultimate luxury. Clean lines bring presence to its form.

A calculated and elegantly curved aluminium frame contributes to an indulgent selection built to endure the elements. The set is especially adaptable to outdoor areas of cafés, bars and apartments.

## **Details**

1x Elite Table (E2403-TL)

2x Elite Benches (E2403-D3)

## Included:

1x Elite E2403-TL | Table (view product)

2x Elite E2403-D3 | Bench Seat (view product)

**VARIATIONS** 

| Image | Stock Status | Stock Quantity | Zaneti Colours |
|-------|--------------|----------------|----------------|
|       |              |                | Anthracite     |
|       |              |                | Azure Blue     |
|       |              |                | Chilli Orange  |
|       |              |                | Matte Honey    |
|       |              |                | Matte Red      |

#### **ADDITIONAL INFORMATION**

**Stacking** <u>No</u> Leadtime **Stock** Material **Metal** Arms <u>No</u> Linking <u>No</u>

Price More than 500

Anthracite, Azure Blue, Chilli Orange, Matte Honey, Matte Red, Matte White, Reseda Green **Zaneti Colours** 