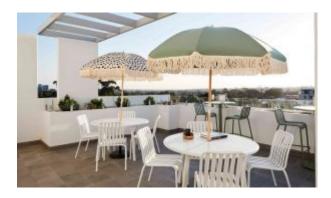

#### **ELITE BENCH SETTING**

The Elite Setting in a textured finish provides a great seating option for your patio or bar area. Includes 1x Elite Table (E2403-TL) and 2x Elite Benches (E2403-D3) to complete your area.

The lightweight frame has clean, minimalist design that expresses an at once both reassuring and innovative concept.

Elite is a collection assimilating obsessive attention to detail with ultimate luxury. Clean lines bring presence to its form.

A calculated and elegantly curved aluminium frame contributes to an indulgent selection built to endure the elements. The set is especially adaptable to outdoor areas of cafés, bars and apartments.