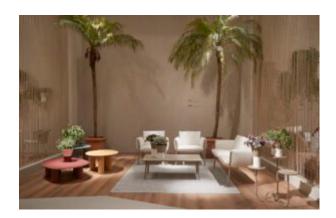

The lightweight frame has clean, minimalist design that expresses an at once both reassuring and innovative concept.

Elite is a collection assimilating obsessive attention to detail with ultimate luxury. Clean lines bring presence to its form.

A calculated and elegantly curved aluminium frame contributes to an indulgent selection built to endure the elements. The set is especially adaptable to outdoor areas of cafés, bars and apartments.