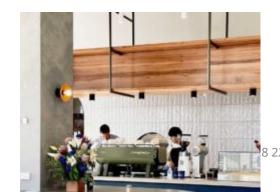

#### **ELITE BENCH SETTING**

The Elite Setting in a textured finish provides a great seating option for your patio or bar area. Includes 1x Elite Table (E2403-TL) and 2x Elite Benches (E2403-D3) to complete your area.

The lightweight frame has clean, minimalist design that expresses an at once both reassuring and innovative concept.

Elite is a collection assimilating obsessive attention to detail with ultimate luxury. Clean lines bring presence to its form.

A calculated and elegantly curved aluminium frame contributes to an indulgent selection built to endure the elements. The set is especially adaptable to outdoor areas of cafés, bars and apartments.