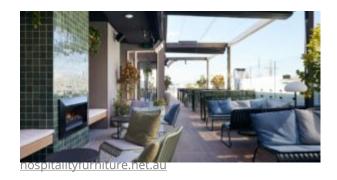

#### **ELITE BENCH SETTING**

The Elite Setting in a textured finish provides a great seating option for your patio or bar area. Includes 1x Elite Table (E2403-TL) and 2x Elite Benches (E2403-D3) to complete your area.

The lightweight frame has clean, minimalist design that expresses an at once both reassuring and innovative concept.

Elite is a collection assimilating obsessive attention to detail with ultimate luxury. Clean lines bring presence to its form.

A calculated and elegantly curved aluminium frame contributes to an indulgent selection built to endure the elements. The set is especially adaptable to outdoor areas of cafés, bars and apartments.