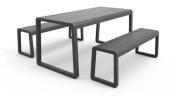

#### **ELITE BENCH SETTING**

The Elite Setting in a textured finish provides a great seating option for your patio or bar area. Includes 1x Elite Table (E2403-TL) and 2x Elite Benches (E2403-D3) to complete your area.

The lightweight frame has clean, minimalist design that expresses an at once both reassuring and innovative concept.

Elite is a collection assimilating obsessive attention to detail with ultimate luxury. Clean lines bring presence to its form.

A calculated and elegantly curved aluminium frame contributes to an indulgent selection built to endure the elements. The set is especially adaptable to outdoor areas of cafés, bars and apartments.

## **Details**

1x Elite Table (E2403-TL)

2x Elite Benches (E2403-D3)

## Included:

1x Elite E2403-TL | Table (view product)

2x Elite E2403-D3 | Bench Seat (view product)

**VARIATIONS** 

| Image | Stock Status | Stock Quantity | Zaneti Colours |
|-------|--------------|----------------|----------------|
|       |              |                | Anthracite     |
|       |              |                | Azure Blue     |
|       |              |                | Chilli Orange  |
|       |              |                | Matte Honey    |
|       |              |                | Matte Red      |

#### **ADDITIONAL INFORMATION**

**Stacking** <u>No</u> Leadtime **Stock** Material **Metal** Arms <u>No</u> Linking <u>No</u>

Price More than 500

Anthracite, Azure Blue, Chilli Orange, Matte Honey, Matte Red, Matte White, Reseda Green **Zaneti Colours** 