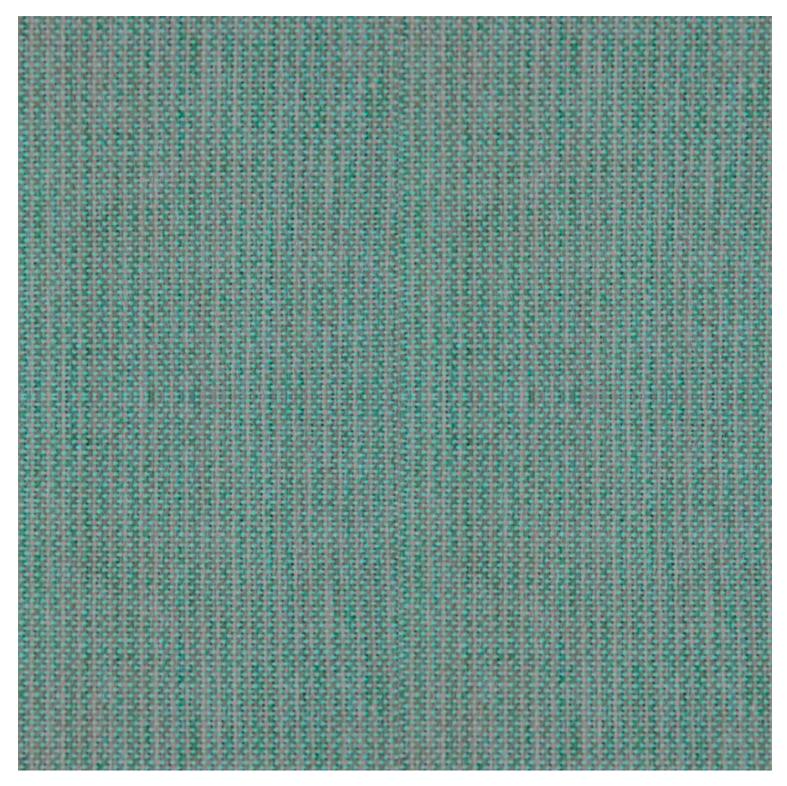

## Included:

1x Elite E2403-TL | Table (view product)

2x Elite E2403-D3 | Bench Seat (view product)

**VARIATIONS** 

| Image | Stock Status | Stock Quantity | Zaneti Colours |
|-------|--------------|----------------|----------------|
|       |              |                | Anthracite     |
|       |              |                | Azure Blue     |
|       |              |                | Chilli Orange  |
|       |              |                | Matte Honey    |
|       |              |                | Matte Red      |

Image Stock Status Stock Quantity Zaneti Colours

Matte White

Reseda Green

## **Zaneti Finishes**

**Powder Coats** 

Anthracite

Azure Blue

Chilli Orange

Urban Grey

Ivy Green

Matte Honey

Matte Red

Reseda Green

Terracotta

Matte White

# <u>Textiles</u>

Taupe

Storm Grey

Mist Grey

Coral Red

Santorini Blue

Pistachio Green

Olive

Lagoon

Nectar