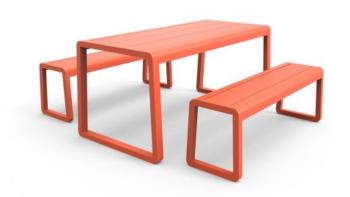

#### **ELITE BENCH SETTING**

The Elite Setting in a textured finish provides a great seating option for your patio or bar area. Includes 1x Elite Table (E2403-TL) and 2x Elite Benches (E2403-D3) to complete your area.

The lightweight frame has clean, minimalist design that expresses an at once both reassuring and innovative concept.

Elite is a collection assimilating obsessive attention to detail with ultimate luxury. Clean lines bring presence to its form.

A calculated and elegantly curved aluminium frame contributes to an indulgent selection built to endure the elements. The set is especially adaptable to outdoor areas of cafés, bars and apartments.

## **Details**

1x Elite Table (E2403-TL)

2x Elite Benches (E2403-D3)