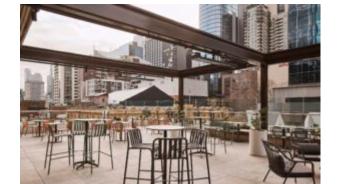

#### **ELITE BENCH SETTING**

The Elite Setting in a textured finish provides a great seating option for your patio or bar area. Includes 1x Elite Table (E2403-TL) and 2x Elite Benches (E2403-D3) to complete your area.

The lightweight frame has clean, minimalist design that expresses an at once both reassuring and innovative concept.

Elite is a collection assimilating obsessive attention to detail with ultimate luxury. Clean lines bring presence to its form.

A calculated and elegantly curved aluminium frame contributes to an indulgent selection built to endure the elements. The set is especially adaptable to outdoor areas of cafés, bars and apartments.