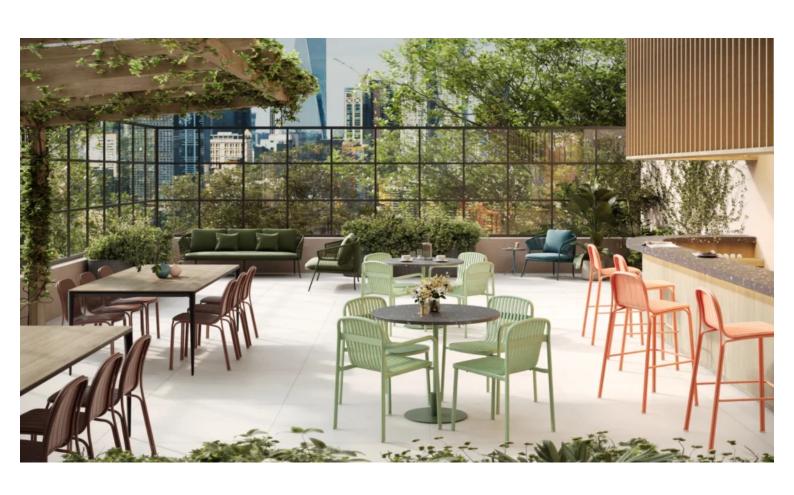

#### **ELITE BENCH SETTING**

The Elite Setting in a textured finish provides a great seating option for your patio or bar area. Includes 1x Elite Table (E2403-TL) and 2x Elite Benches (E2403-D3) to complete your area.

The lightweight frame has clean, minimalist design that expresses an at once both reassuring and innovative concept.

Elite is a collection assimilating obsessive attention to detail with ultimate luxury. Clean lines bring presence to its form.

A calculated and elegantly curved aluminium frame contributes to an indulgent selection built to endure the elements. The set is especially adaptable to outdoor areas of cafés, bars and apartments.

## Zaneti

The latest on offer from Australian design studio, Zaneti. The brand specialised in designing chairs, tables, bases and bespoke pieces. They are specifically known for their work with aluminium outdoor furniture. Zaneti chairs and bases inject style and personality into any room. Made from an assortment of materials including quality wood, steel and aluminium they're the perfect pieces to freshen up an interior.