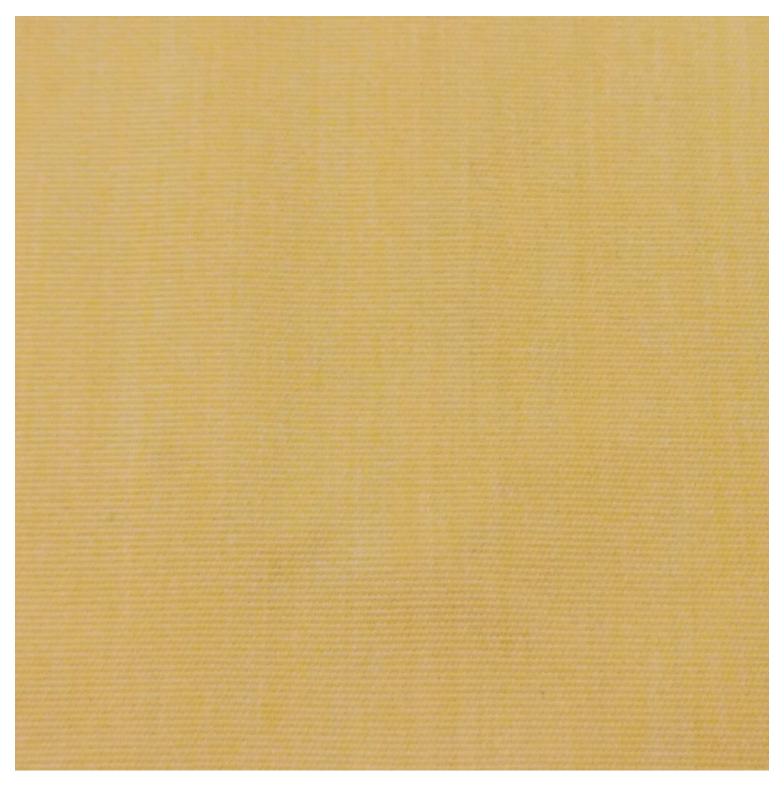

## Included:

1x Elite E2403-TL | Table (view product)

2x Elite E2403-D3 | Bench Seat (view product)

**VARIATIONS** 

| Image | Stock Status | Stock Quantity | Zaneti Colours |
|-------|--------------|----------------|----------------|
|       |              |                | Anthracite     |
|       |              |                | Azure Blue     |
|       |              |                | Chilli Orange  |
|       |              |                | Matte Honey    |
|       |              |                | Matte Red      |

#### **ADDITIONAL INFORMATION**

**Stacking** <u>No</u> Leadtime **Stock** Material **Metal** Arms <u>No</u> Linking <u>No</u>

Price More than 500

Anthracite, Azure Blue, Chilli Orange, Matte Honey, Matte Red, Matte White, Reseda Green **Zaneti Colours** 