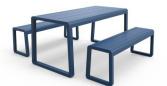

#### **ELITE BENCH SETTING**

The Elite Setting in a textured finish provides a great seating option for your patio or bar area. Includes 1x Elite Table (E2403-TL) and 2x Elite Benches (E2403-D3) to complete your area.

The lightweight frame has clean, minimalist design that expresses an at once both reassuring and innovative concept.

Elite is a collection assimilating obsessive attention to detail with ultimate luxury. Clean lines bring presence to its form.

A calculated and elegantly curved aluminium frame contributes to an indulgent selection built to endure the elements. The set is especially adaptable to outdoor areas of cafés, bars and apartments.

## **Details**

1x Elite Table (E2403-TL)

2x Elite Benches (E2403-D3)

## Included:

1x Elite E2403-TL | Table (view product)

2x Elite E2403-D3 | Bench Seat (view product)

**VARIATIONS** 

| Image | Stock Status | Stock Quantity | Zaneti Colours |
|-------|--------------|----------------|----------------|
|       |              |                | Anthracite     |
|       |              |                | Azure Blue     |
|       |              |                | Chilli Orange  |
|       |              |                | Matte Honey    |
|       |              |                | Matte Red      |

#### **ADDITIONAL INFORMATION**

**Stacking** <u>No</u> Leadtime **Stock** Material **Metal** Arms <u>No</u> Linking <u>No</u>

Price More than 500

Anthracite, Azure Blue, Chilli Orange, Matte Honey, Matte Red, Matte White, Reseda Green **Zaneti Colours** 