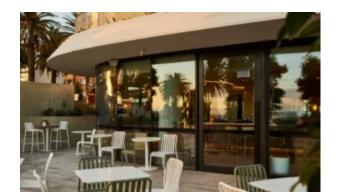

#### **ELITE BENCH SETTING**

The Elite Setting in a textured finish provides a great seating option for your patio or bar area. Includes 1x Elite Table (E2403-TL) and 2x Elite Benches (E2403-D3) to complete your area.

The lightweight frame has clean, minimalist design that expresses an at once both reassuring and innovative concept.

Elite is a collection assimilating obsessive attention to detail with ultimate luxury. Clean lines bring presence to its form.

A calculated and elegantly curved aluminium frame contributes to an indulgent selection built to endure the elements. The set is especially adaptable to outdoor areas of cafés, bars and apartments.