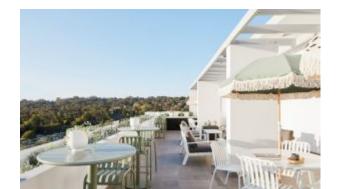

#### **ELITE BENCH SETTING**

The Elite Setting in a textured finish provides a great seating option for your patio or bar area. Includes 1x Elite Table (E2403-TL) and 2x Elite Benches (E2403-D3) to complete your area.

The lightweight frame has clean, minimalist design that expresses an at once both reassuring and innovative concept.

Elite is a collection assimilating obsessive attention to detail with ultimate luxury. Clean lines bring presence to its form.

A calculated and elegantly curved aluminium frame contributes to an indulgent selection built to endure the elements. The set is especially adaptable to outdoor areas of cafés, bars and apartments.

### How to pick outdoor furniture for your hospitality venue

Outdoor furniture can have a significant influence on the look of your venue. Just like [...]

10 Sep

The Elite Setting in a textured finish provides a great seating option for your patio or bar area. Includes 1x Elite Table (E2403-TL) and 2x Elite Benches (E2403-D3) to complete your area.