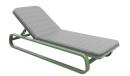

#### ELITE SUN BED E2403-C1

The Elite sun bed in a textured finish provides a great seating option for your patio or bar area. Combine with single, two- and three-seater loungers to compete your space.

These sun beds have some great features such as:

- Commercial quality Construction.
- All aluminium powder coated frames will never rust.

The lightweight frame has clean, minimalist design that expresses an at once both reassuring and innovative concept.

# Elite is a collection assimilating obsessive attention to detail with ultimate luxury. Clean lines bring presence to its form.

A calculated and elegantly curved aluminium frame contributes to an indulgent selection built to endure the elements. The set is especially adaptable to outdoor areas of cafés, bars and apartments.

#### Details

Height adjustable sun bed (sled) Removable outdoor cushions