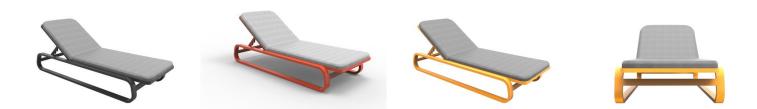

#### ELITE SUN BED E2403-C1

The Elite sun bed in a textured finish provides a great seating option for your patio or bar area. Combine with single, two- and three-seater loungers to compete your space.

These sun beds have some great features such as:

- Commercial quality Construction.
- All aluminium powder coated frames will never rust.

The lightweight frame has clean, minimalist design that expresses an at once both reassuring and innovative concept.

# Elite is a collection assimilating obsessive attention to detail with ultimate luxury. Clean lines bring presence to its form.

A calculated and elegantly curved aluminium frame contributes to an indulgent selection built to endure the elements. The set is especially adaptable to outdoor areas of cafés, bars and apartments.

#### Details

Height adjustable sun bed (sled) Removable outdoor cushions