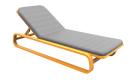

#### ELITE SUN BED E2403-C1

The Elite sun bed in a textured finish provides a great seating option for your patio or bar area. Combine with single, two- and three-seater loungers to compete your space.

These sun beds have some great features such as:

- Commercial quality Construction.
- All aluminium powder coated frames will never rust.

The lightweight frame has clean, minimalist design that expresses an at once both reassuring and innovative concept.

# Elite is a collection assimilating obsessive attention to detail with ultimate luxury. Clean lines bring presence to its form.

A calculated and elegantly curved aluminium frame contributes to an indulgent selection built to endure the elements. The set is especially adaptable to outdoor areas of cafés, bars and apartments.

**Material** Aluminium

#### Details

Height adjustable sun bed (sled) Removable outdoor cushions