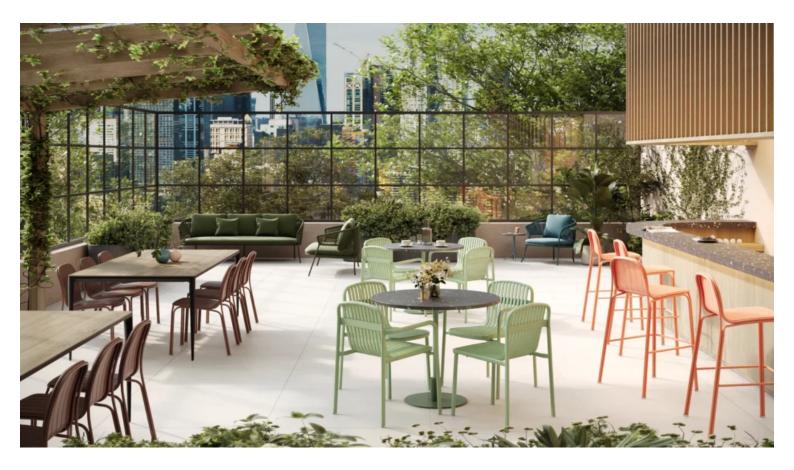

# Catalogue

2025 Zaneti

CATALOGUE

Download Now

Projects using Zaneti

UKO West Ryde

Hospitality, Accommodation, Brand, Zaneti

Shute Harbour

Hospitality, Brand, Zaneti, Public Space Project

GenesisCare, Campbelltown (NSW) – Stage 1 – Rooftop Garden

Public Space Project, Brand, Zaneti

Prahran Square – 'Central Square' & 'The Lawn' Furniture

Public Space Project, Brand, Zaneti

## Zaneti

The latest on offer from Australian design studio, Zaneti. The brand specialised in designing chairs, tables, bases and bespoke pieces. They are specifically known for their work with aluminium outdoor furniture. Zaneti chairs and bases inject style and personality into any room. Made from an assortment of materials including quality wood, steel and aluminium they're the perfect pieces to freshen up an interior.