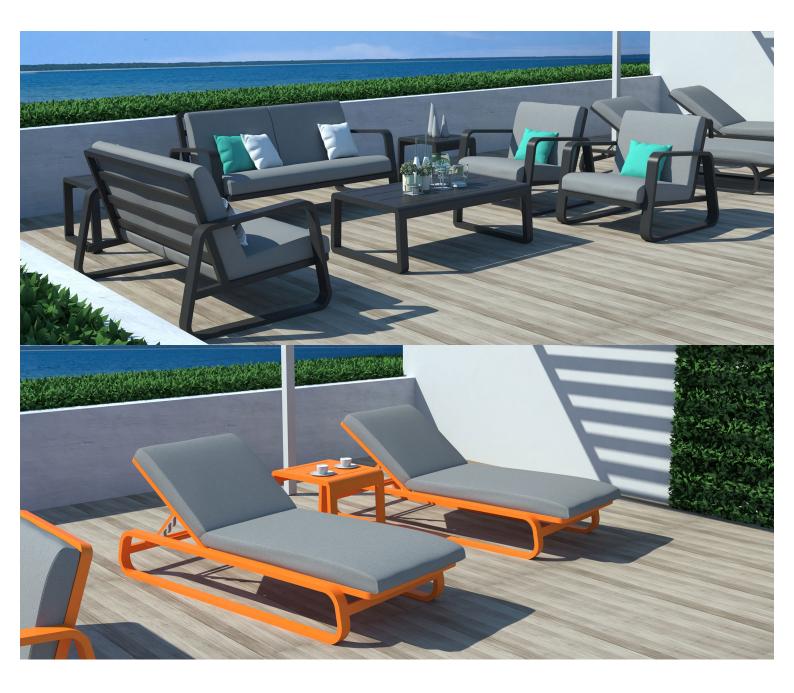

#### ELITE SUN BED E2403-C1

The Elite sun bed in a textured finish provides a great seating option for your patio or bar area. Combine with single, two- and three-seater loungers to compete your space.

These sun beds have some great features such as:

- Commercial quality Construction.
- All aluminium powder coated frames will never rust.

The lightweight frame has clean, minimalist design that expresses an at once both reassuring and innovative concept.

# Elite is a collection assimilating obsessive attention to detail with ultimate luxury. Clean lines bring presence to its form.

A calculated and elegantly curved aluminium frame contributes to an indulgent selection built to endure the elements. The set is especially adaptable to outdoor areas of cafés, bars and apartments.

#### Details

Height adjustable sun bed (sled) Removable outdoor cushions