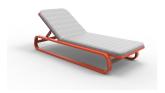

Outdoor furniture can have a significant influence on the look of your venue. Just like [...]

10 Sep

The Elite sun bed in a textured finish provides a great seating option for your patio or bar area. Combine with single, two- and three-seater loungers to compete your space.

These sun beds have some great features such as:

- Commercial quality Construction.
- All aluminium powder coated frames will never rust.

The lightweight frame has clean, minimalist design that expresses an at once both reassuring and innovative concept.

# Elite is a collection assimilating obsessive attention to detail with ultimate luxury. Clean lines bring presence to its form.

A calculated and elegantly curved aluminium frame contributes to an indulgent selection built to endure the elements. The set is especially adaptable to outdoor areas of cafés, bars and apartments.

**Material** Aluminium

**Details** Height adjustable sun bed (sled) Removable outdoor cushions