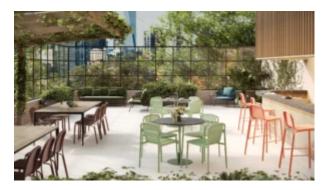

# Elite is a collection assimilating obsessive attention to detail with ultimate luxury. Clean lines bring presence to its form.

A calculated and elegantly curved aluminium frame contributes to an indulgent selection built to endure the elements. The set is especially adaptable to outdoor areas of cafés, bars and apartments.

## Zaneti

The latest on offer from Australian design studio, Zaneti. The brand specialised in designing chairs, tables, bases and bespoke pieces. They are specifically known for their work with aluminium outdoor furniture. Zaneti chairs and bases inject style and personality into any room. Made from an assortment of materials including quality wood, steel and aluminium they're the perfect pieces to freshen up an interior.