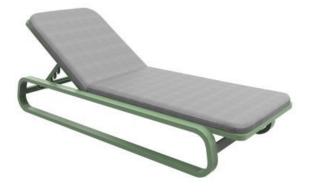

#### ELITE SUN BED E2403-C1

The Elite sun bed in a textured finish provides a great seating option for your patio or bar area. Combine with single, two- and three-seater loungers to compete your space.

These sun beds have some great features such as:

- Commercial quality Construction.
- All aluminium powder coated frames will never rust.

The lightweight frame has clean, minimalist design that expresses an at once both reassuring and innovative concept.

# Elite is a collection assimilating obsessive attention to detail with ultimate luxury. Clean lines bring presence to its form.

A calculated and elegantly curved aluminium frame contributes to an indulgent selection built to endure the elements. The set is especially adaptable to outdoor areas of cafés, bars and apartments.

#### Details

Height adjustable sun bed (sled) Removable outdoor cushions