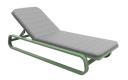

#### ELITE SUN BED E2403-C1

The Elite sun bed in a textured finish provides a great seating option for your patio or bar area. Combine with single, two- and three-seater loungers to compete your space.

These sun beds have some great features such as:

- Commercial quality Construction.
- All aluminium powder coated frames will never rust.

The lightweight frame has clean, minimalist design that expresses an at once both reassuring and innovative concept.

# Elite is a collection assimilating obsessive attention to detail with ultimate luxury. Clean lines bring presence to its form.

A calculated and elegantly curved aluminium frame contributes to an indulgent selection built to endure the elements. The set is especially adaptable to outdoor areas of cafés, bars and apartments.

**Material** Aluminium

#### Details

Height adjustable sun bed (sled) Removable outdoor cushions