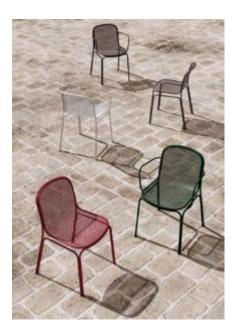

# Zaneti Finishes

Powder Coats

Anthracite

Azure Blue

Chilli Orange

Urban Grey

lvy Green

Matte Honey

Matte Red

Reseda Green

Terracotta

Matte White

<u>Textiles</u>

Taupe

Storm Grey

Mist Grey

## Zaneti

The latest on offer from Australian design studio, Zaneti. The brand specialised in designing chairs, tables, bases and bespoke pieces. They are specifically known for their work with aluminium outdoor furniture. Zaneti chairs and bases inject style and personality into any room. Made from an assortment of materials including quality wood, steel and aluminium they're the perfect pieces to freshen up an interior.