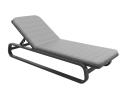

Outdoor furniture can have a significant influence on the look of your venue. Just like [...]

10 Sep

The Elite sun bed in a textured finish provides a great seating option for your patio or bar area. Combine with single, two- and three-seater loungers to compete your space.

These sun beds have some great features such as:

- Commercial quality Construction.
- All aluminium powder coated frames will never rust.

The lightweight frame has clean, minimalist design that expresses an at once both reassuring and innovative concept.

# Elite is a collection assimilating obsessive attention to detail with ultimate luxury. Clean lines bring presence to its form.

A calculated and elegantly curved aluminium frame contributes to an indulgent selection built to endure the elements. The set is especially adaptable to outdoor areas of cafés, bars and apartments.

**Material** Aluminium

**Details** Height adjustable sun bed (sled) Removable outdoor cushions