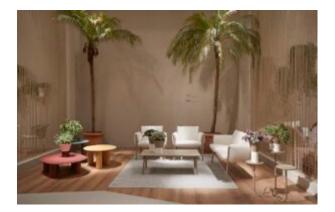

#### **ELITE BENCH E2403-D3**

The Elite bench in a textured finish provides a great seating option for your patio or bar area. The lightweight frame has clean, minimalist design that expresses an at once both reassuring and innovative concept.

Elite is a collection assimilating obsessive attention to detail with ultimate luxury. Clean lines bring presence to its form. A calculated and elegantly curved aluminium frame contributes to an indulgent selection built to endure the elements. The set is especially adaptable to outdoor areas of cafés, bars and apartments.

Outdoor furniture can have a significant influence on the look of your venue. Just like [...]

10 Sep

The Elite bench in a textured finish provides a great seating option for your patio or bar area. The lightweight frame has clean, minimalist design that expresses an at once both reassuring and innovative concept.

# Elite is a collection assimilating obsessive attention to detail with ultimate luxury. Clean lines bring presence to its form.

A calculated and elegantly curved aluminium frame contributes to an indulgent selection built to endure the elements. The set is especially adaptable to outdoor areas of cafés, bars and apartments.