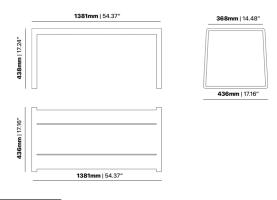

#### **ELITE BENCH E2403-D3**

The Elite bench in a textured finish provides a great seating option for your patio or bar area. The lightweight frame has clean, minimalist design that expresses an at once both reassuring and innovative concept.

Elite is a collection assimilating obsessive attention to detail with ultimate luxury. Clean lines bring presence to its form. A calculated and elegantly curved aluminium frame contributes to an indulgent selection built to endure the elements. The set is especially adaptable to outdoor areas of cafés, bars and apartments.