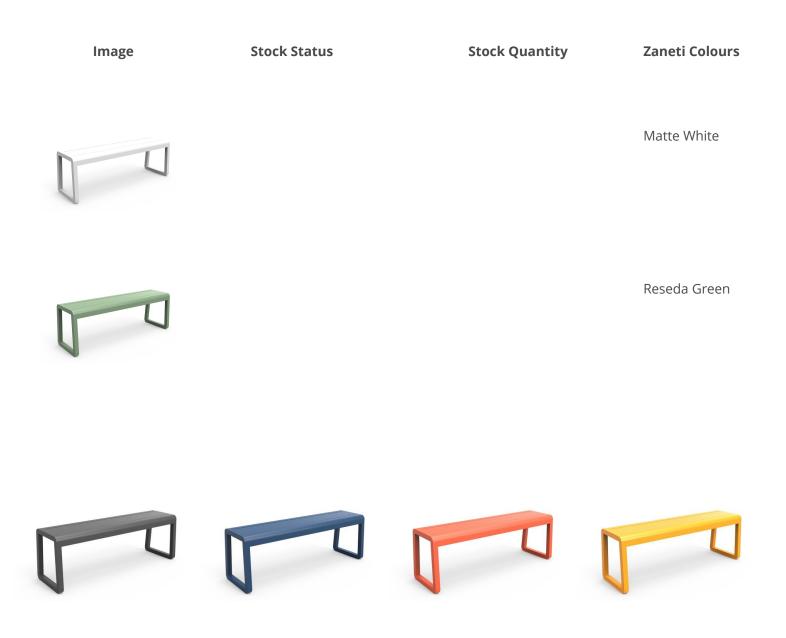

VARIATIONS

| Image | Stock Status | Stock Quantity |
|-------|--------------|----------------|
|       |              |                |
|       |              |                |
|       |              |                |
|       |              |                |
|       |              |                |

Zaneti Colours

Anthracite

Azure Blue

Chilli Orange

Matte Honey

Matte Red

#### ADDITIONAL INFORMATION

| Stacking       | No                                                                                              |
|----------------|-------------------------------------------------------------------------------------------------|
| Leadtime       | <u>Stock</u>                                                                                    |
| Material       | <u>Metal</u>                                                                                    |
| Arms           | No                                                                                              |
| Linking        | No                                                                                              |
| Price          | <u>200 – 500</u>                                                                                |
| Zaneti Colours | <u>Anthracite, Azure Blue, Chilli Orange, Matte Honey, Matte Red, Matte White, Reseda Green</u> |