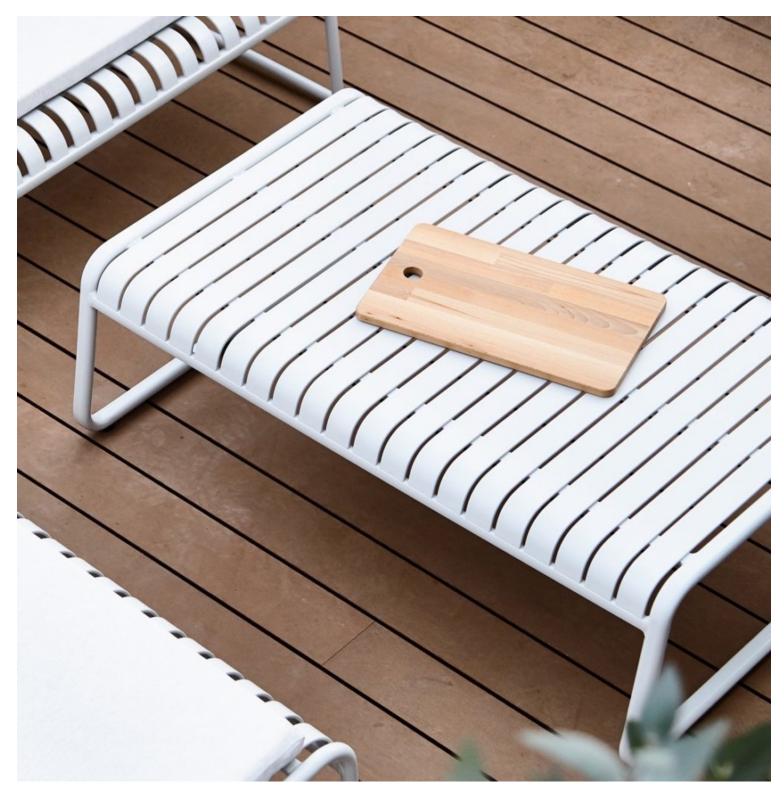

#### **ELITE BENCH E2403-D3**

The Elite bench in a textured finish provides a great seating option for your patio or bar area. The lightweight frame has clean, minimalist design that expresses an at once both reassuring and innovative concept.

Elite is a collection assimilating obsessive attention to detail with ultimate luxury. Clean lines bring presence to its form. A calculated and elegantly curved aluminium frame contributes to an indulgent selection built to endure the elements. The set is especially adaptable to outdoor areas of cafés, bars and apartments.

Outdoor furniture can have a significant influence on the look of your venue. Just like [...]

10 Sep

The Elite bench in a textured finish provides a great seating option for your patio or bar area. The lightweight frame has clean, minimalist design that expresses an at once both reassuring and innovative concept.

# Elite is a collection assimilating obsessive attention to detail with ultimate luxury. Clean lines bring presence to its form.

A calculated and elegantly curved aluminium frame contributes to an indulgent selection built to endure the elements. The set is especially adaptable to outdoor areas of cafés, bars and apartments.