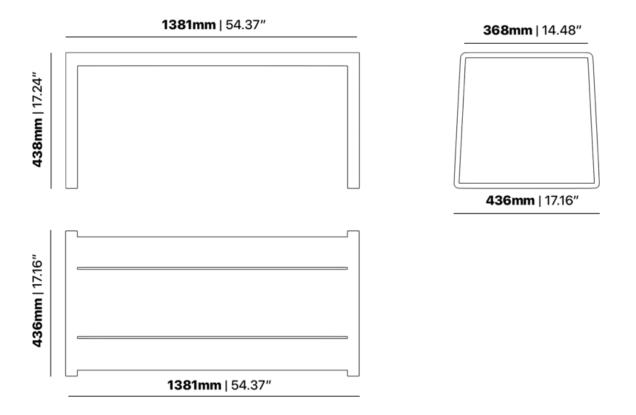

#### **ELITE BENCH E2403-D3**

The Elite bench in a textured finish provides a great seating option for your patio or bar area. The lightweight frame has clean, minimalist design that expresses an at once both reassuring and innovative concept.

Elite is a collection assimilating obsessive attention to detail with ultimate luxury. Clean lines bring presence to its form. A calculated and elegantly curved aluminium frame contributes to an indulgent selection built to endure the elements. The set is especially adaptable to outdoor areas of cafés, bars and apartments.