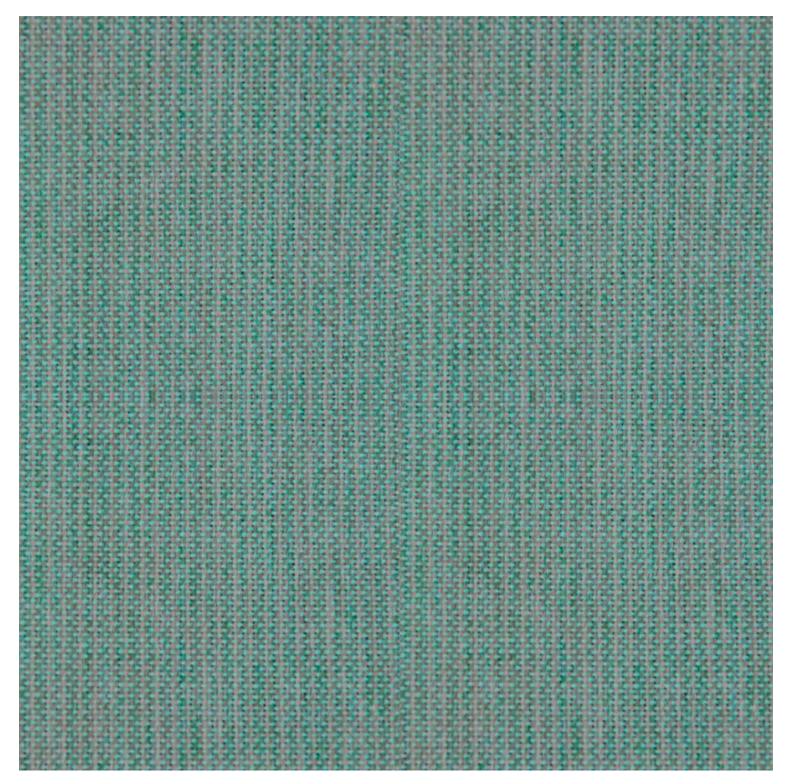

Zaneti Colours

Anthracite

Azure Blue

Chilli Orange

Matte Honey

Matte Red

## Zaneti Finishes

Powder Coats

Anthracite

Azure Blue

Chilli Orange

Urban Grey

lvy Green

Matte Honey

Matte Red

Reseda Green

Terracotta

Matte White

<u>Textiles</u>

Taupe

Storm Grey

Mist Grey