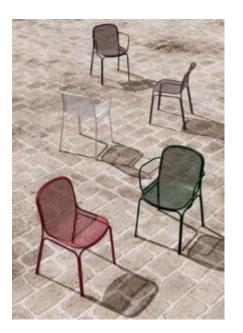

Zaneti Colours

Anthracite

Azure Blue

Chilli Orange

Matte Honey

Matte Red

## Zaneti Finishes

Powder Coats

Anthracite

Azure Blue

Chilli Orange

Urban Grey

lvy Green

Matte Honey

Matte Red

Reseda Green

Terracotta

Matte White

<u>Textiles</u>

Taupe

Storm Grey

Mist Grey