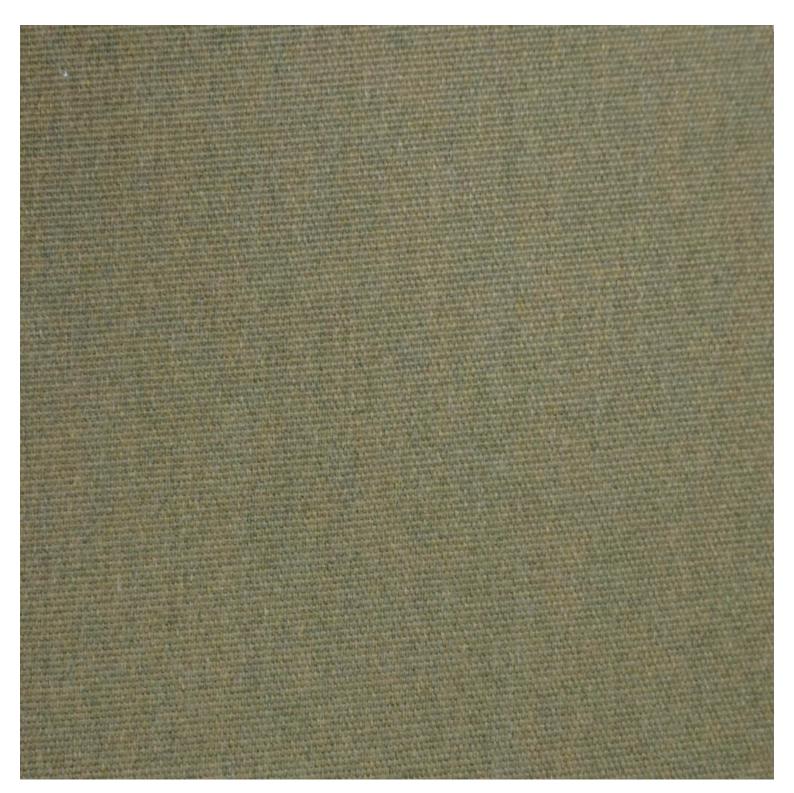

Zaneti Colours

Anthracite

Azure Blue

Chilli Orange

Matte Honey

Matte Red

## Zaneti Finishes

Powder Coats

Anthracite

Azure Blue

Chilli Orange

Urban Grey

lvy Green

Matte Honey

Matte Red

Reseda Green

Terracotta

Matte White

<u>Textiles</u>

Taupe

Storm Grey

Mist Grey