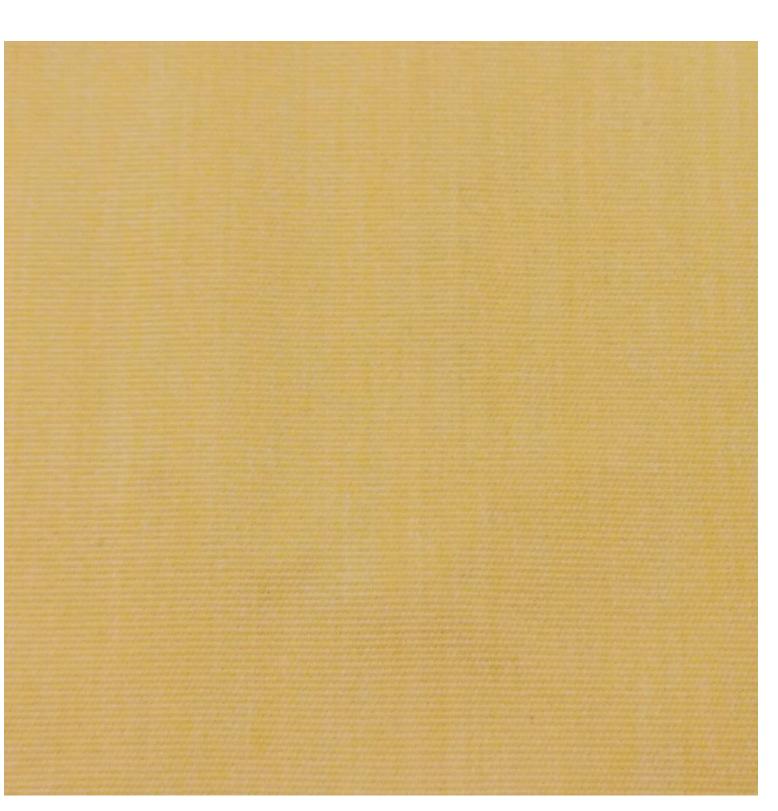

Zaneti Colours

Anthracite

Azure Blue

Chilli Orange

Matte Honey

Matte Red

## Zaneti Finishes

Powder Coats

Anthracite

Azure Blue

Chilli Orange

Urban Grey

lvy Green

Matte Honey