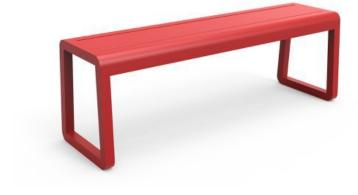

#### **ELITE BENCH E2403-D3**

The Elite bench in a textured finish provides a great seating option for your patio or bar area. The lightweight frame has clean, minimalist design that expresses an at once both reassuring and innovative concept.

Elite is a collection assimilating obsessive attention to detail with ultimate luxury. Clean lines bring presence to its form. A calculated and elegantly curved aluminium frame contributes to an indulgent selection built to endure the elements. The set is especially adaptable to outdoor areas of cafés, bars and apartments.