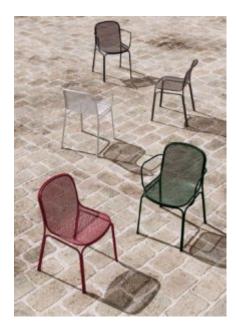

#### **ELITE BENCH E2403-D3**

The Elite bench in a textured finish provides a great seating option for your patio or bar area. The lightweight frame has clean, minimalist design that expresses an at once both reassuring and innovative concept.

Elite is a collection assimilating obsessive attention to detail with ultimate luxury. Clean lines bring presence to its form.

A calculated and elegantly curved aluminium frame contributes to an indulgent selection built to endure the elements. The set is especially adaptable to outdoor areas of cafés, bars and apartments.

#### **ADDITIONAL INFORMATION**

**Stacking** <u>No</u> Leadtime **Stock** Material **Metal** Arms <u>No</u> Linking <u>No</u>

Price <u>200 - 500</u>

Anthracite, Azure Blue, Chilli Orange, Matte Honey, Matte Red, Matte White, Reseda Green **Zaneti Colours** 

### **Zaneti Finishes**

**Powder Coats** 

Anthracite

Azure Blue

Chilli Orange

Urban Grey

Ivy Green

Matte Honey

Matte Red

Reseda Green

Terracotta

Matte White