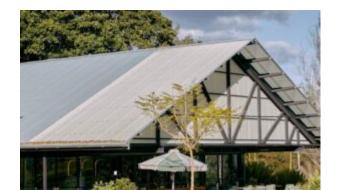

#### **ELITE BENCH E2403-D3**

The Elite bench in a textured finish provides a great seating option for your patio or bar area. The lightweight frame has clean, minimalist design that expresses an at once both reassuring and innovative concept.

Elite is a collection assimilating obsessive attention to detail with ultimate luxury. Clean lines bring presence to its form.

A calculated and elegantly curved aluminium frame contributes to an indulgent selection built to endure the elements. The set is especially adaptable to outdoor areas of cafés, bars and apartments.