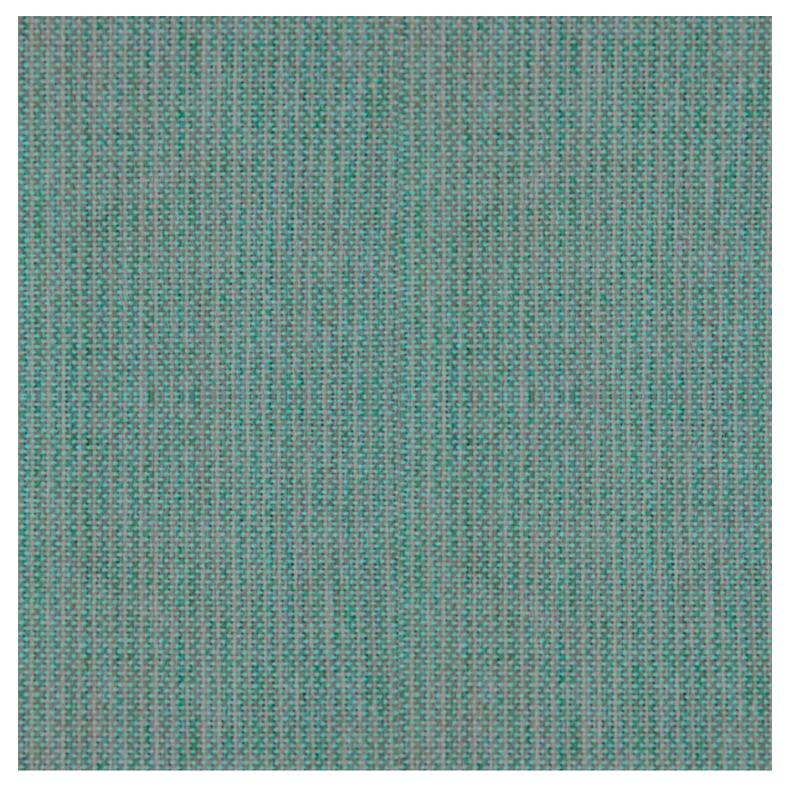

**VARIATIONS** 

| Image | Stock Status | Stock Quantity | Zaneti Colours |
|-------|--------------|----------------|----------------|
|       |              |                | Anthracite     |
|       |              |                | Azure Blue     |
|       |              |                | Chilli Orange  |
|       |              |                | Matte Honey    |
|       |              |                | Matte Red      |

#### **ADDITIONAL INFORMATION**

**Stacking** <u>No</u> Leadtime **Stock** Material **Metal** Arms <u>No</u> Linking <u>No</u>

Price <u>200 - 500</u>

Anthracite, Azure Blue, Chilli Orange, Matte Honey, Matte Red, Matte White, Reseda Green **Zaneti Colours** 