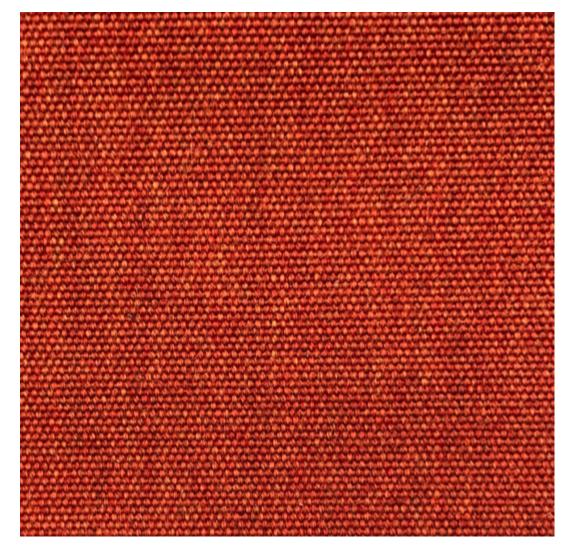

**VARIATIONS** 

| Image | Stock Status | Stock Quantity | Zaneti Colours |
|-------|--------------|----------------|----------------|
|       |              |                | Anthracite     |
|       |              |                | Azure Blue     |
|       |              |                | Chilli Orange  |
|       |              |                | Matte Honey    |
|       |              |                | Matte Red      |

#### **ADDITIONAL INFORMATION**

**Stacking** <u>No</u> Leadtime **Stock** Material **Metal** Arms <u>No</u> Linking <u>No</u>

Price <u>200 - 500</u>

Anthracite, Azure Blue, Chilli Orange, Matte Honey, Matte Red, Matte White, Reseda Green **Zaneti Colours** 