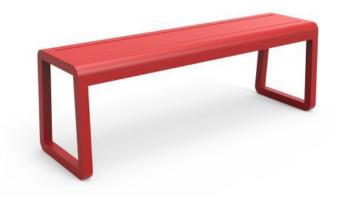

#### **ELITE BENCH E2403-D3**

The Elite bench in a textured finish provides a great seating option for your patio or bar area. The lightweight frame has clean, minimalist design that expresses an at once both reassuring and innovative concept.

Elite is a collection assimilating obsessive attention to detail with ultimate luxury. Clean lines bring presence to its form.

A calculated and elegantly curved aluminium frame contributes to an indulgent selection built to endure the elements. The set is especially adaptable to outdoor areas of cafés, bars and apartments.