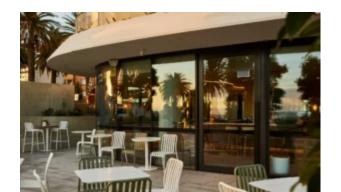

#### **ELITE BENCH E2403-D3**

The Elite bench in a textured finish provides a great seating option for your patio or bar area. The lightweight frame has clean, minimalist design that expresses an at once both reassuring and innovative concept.

Elite is a collection assimilating obsessive attention to detail with ultimate luxury. Clean lines bring presence to its form.

A calculated and elegantly curved aluminium frame contributes to an indulgent selection built to endure the elements. The set is especially adaptable to outdoor areas of cafés, bars and apartments.

#### How to pick outdoor furniture for your hospitality venue

Outdoor furniture can have a significant influence on the look of your venue. Just like [...]

10 Sep

The Elite bench in a textured finish provides a great seating option for your patio or bar area. The lightweight frame has clean, minimalist design that expresses an at once both reassuring and innovative concept.

# Elite is a collection assimilating obsessive attention to detail with ultimate luxury. Clean lines bring presence to its form.

A calculated and elegantly curved aluminium frame contributes to an indulgent selection built to endure the elements. The set is especially adaptable to outdoor areas of cafés, bars and apartments.