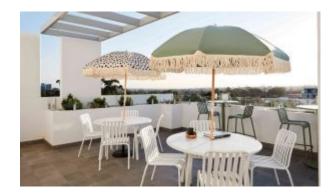

#### **ELITE BENCH E2403-D3**

The Elite bench in a textured finish provides a great seating option for your patio or bar area. The lightweight frame has clean, minimalist design that expresses an at once both reassuring and innovative concept.

Elite is a collection assimilating obsessive attention to detail with ultimate luxury. Clean lines bring presence to its form.

A calculated and elegantly curved aluminium frame contributes to an indulgent selection built to endure the elements. The set is especially adaptable to outdoor areas of cafés, bars and apartments.