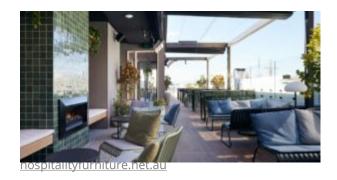

#### **ELITE BENCH E2403-D3**

The Elite bench in a textured finish provides a great seating option for your patio or bar area. The lightweight frame has clean, minimalist design that expresses an at once both reassuring and innovative concept.

Elite is a collection assimilating obsessive attention to detail with ultimate luxury. Clean lines bring presence to its form.

A calculated and elegantly curved aluminium frame contributes to an indulgent selection built to endure the elements. The set is especially adaptable to outdoor areas of cafés, bars and apartments.