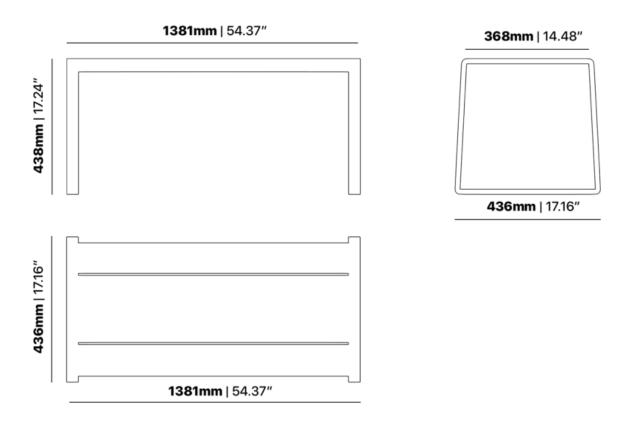

#### **ELITE BENCH E2403-D3**

The Elite bench in a textured finish provides a great seating option for your patio or bar area. The lightweight frame has clean, minimalist design that expresses an at once both reassuring and innovative concept.

Elite is a collection assimilating obsessive attention to detail with ultimate luxury. Clean lines bring presence to its form.

A calculated and elegantly curved aluminium frame contributes to an indulgent selection built to endure the elements. The set is especially adaptable to outdoor areas of cafés, bars and apartments.