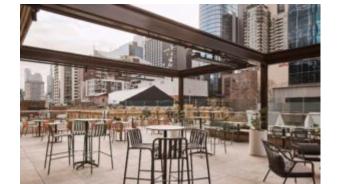

#### **ELITE BENCH E2403-D3**

The Elite bench in a textured finish provides a great seating option for your patio or bar area. The lightweight frame has clean, minimalist design that expresses an at once both reassuring and innovative concept.

Elite is a collection assimilating obsessive attention to detail with ultimate luxury. Clean lines bring presence to its form.

A calculated and elegantly curved aluminium frame contributes to an indulgent selection built to endure the elements. The set is especially adaptable to outdoor areas of cafés, bars and apartments.

# Elite is a collection assimilating obsessive attention to detail with ultimate luxury. Clean lines bring presence to its form.

A calculated and elegantly curved aluminium frame contributes to an indulgent selection built to endure the elements. The set is especially adaptable to outdoor areas of cafés, bars and apartments.