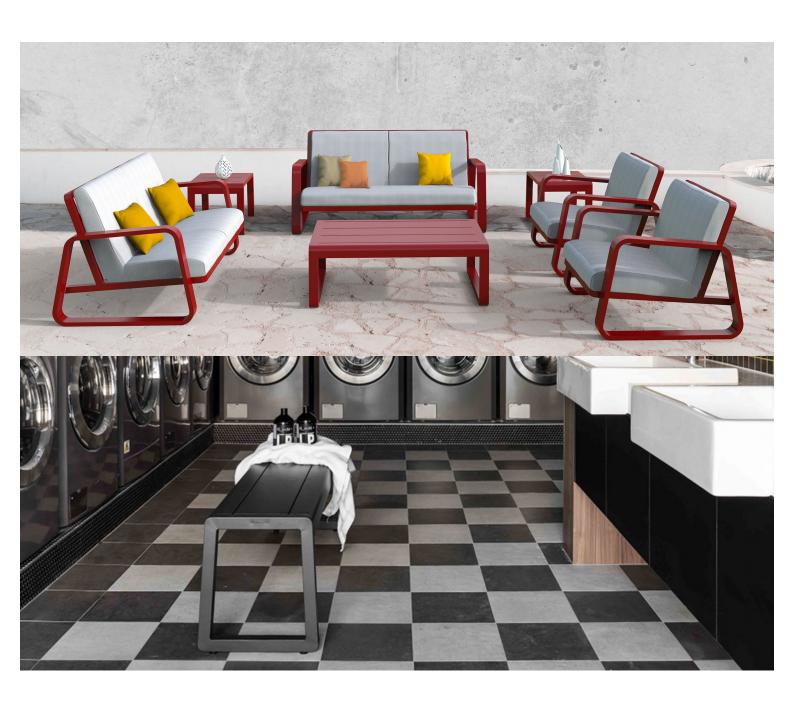

#### **ELITE BENCH E2403-D3**

The Elite bench in a textured finish provides a great seating option for your patio or bar area. The lightweight frame has clean, minimalist design that expresses an at once both reassuring and innovative concept.

Elite is a collection assimilating obsessive attention to detail with ultimate luxury. Clean lines bring presence to its form.

A calculated and elegantly curved aluminium frame contributes to an indulgent selection built to endure the elements. The set is especially adaptable to outdoor areas of cafés, bars and apartments.

# Elite is a collection assimilating obsessive attention to detail with ultimate luxury. Clean lines bring presence to its form.

A calculated and elegantly curved aluminium frame contributes to an indulgent selection built to endure the elements. The set is especially adaptable to outdoor areas of cafés, bars and apartments.