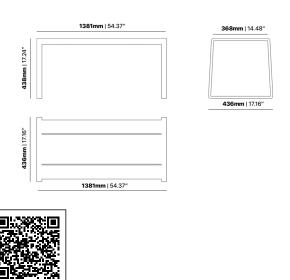

#### **ELITE BENCH E2403-D3**

The Elite bench in a textured finish provides a great seating option for your patio or bar area. The lightweight frame has clean, minimalist design that expresses an at once both reassuring and innovative concept.

Elite is a collection assimilating obsessive attention to detail with ultimate luxury. Clean lines bring presence to its form.

A calculated and elegantly curved aluminium frame contributes to an indulgent selection built to endure the elements. The set is especially adaptable to outdoor areas of cafés, bars and apartments.