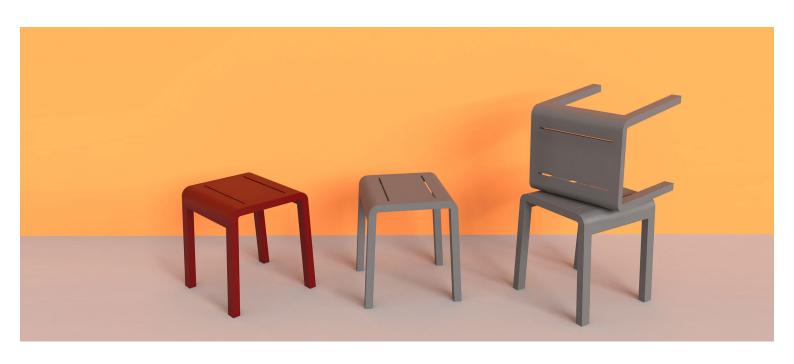

#### **ELITE BENCH E2403-D3**

The Elite bench in a textured finish provides a great seating option for your patio or bar area. The lightweight frame has clean, minimalist design that expresses an at once both reassuring and innovative concept.

Elite is a collection assimilating obsessive attention to detail with ultimate luxury. Clean lines bring presence to its form.

A calculated and elegantly curved aluminium frame contributes to an indulgent selection built to endure the elements. The set is especially adaptable to outdoor areas of cafés, bars and apartments.