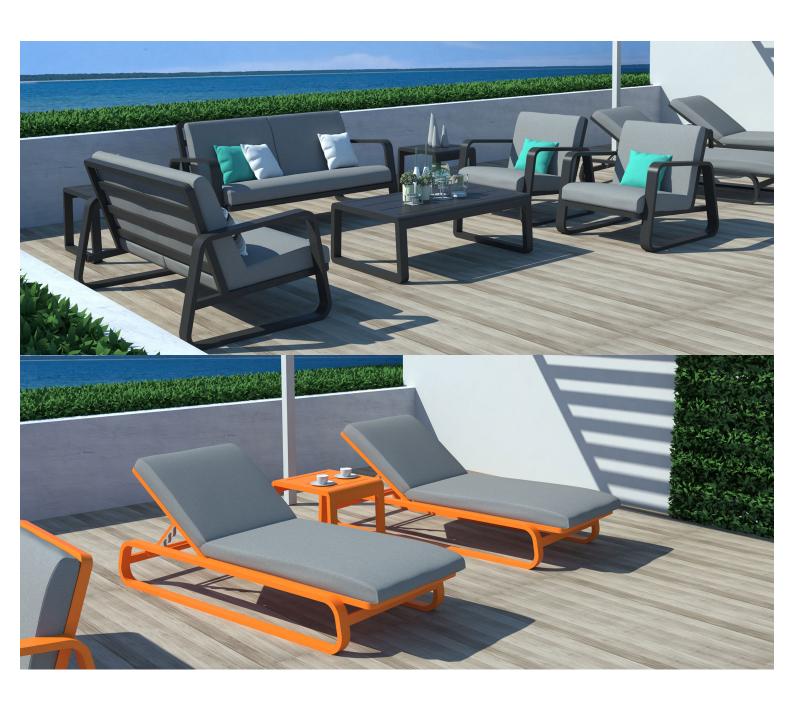

Elite is a collection assimilating obsessive attention to detail with ultimate luxury. Clean lines bring presence to its form.

A calculated and elegantly curved aluminium frame contributes to an indulgent selection built to endure the elements. The set is especially adaptable to outdoor areas of cafés, bars and apartments.

# Elite is a collection assimilating obsessive attention to detail with ultimate luxury. Clean lines bring presence to its form.

A calculated and elegantly curved aluminium frame contributes to an indulgent selection built to endure the elements. The set is especially adaptable to outdoor areas of cafés, bars and apartments.