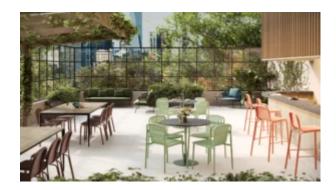

#### **ELITE BENCH E2403-D3**

The Elite bench in a textured finish provides a great seating option for your patio or bar area. The lightweight frame has clean, minimalist design that expresses an at once both reassuring and innovative concept.

Elite is a collection assimilating obsessive attention to detail with ultimate luxury. Clean lines bring presence to its form.

A calculated and elegantly curved aluminium frame contributes to an indulgent selection built to endure the elements. The set is especially adaptable to outdoor areas of cafés, bars and apartments.

# Elite is a collection assimilating obsessive attention to detail with ultimate luxury. Clean lines bring presence to its form.

A calculated and elegantly curved aluminium frame contributes to an indulgent selection built to endure the elements. The set is especially adaptable to outdoor areas of cafés, bars and apartments.