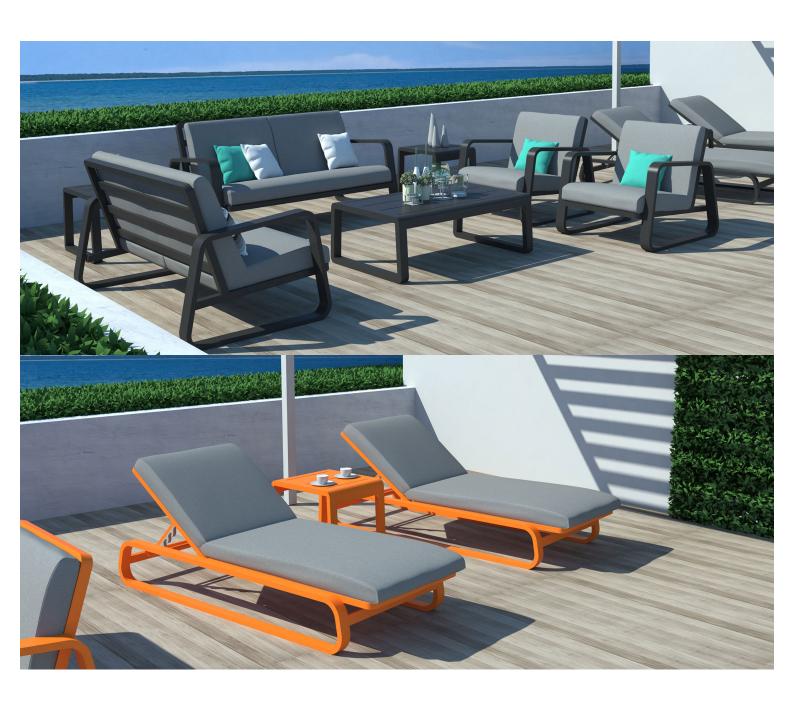

#### **ELITE LOUNGER E2403-S1**

The Elite lounger in a textured finish provides a great seating option for your patio or bar area. Combine with other singles or two- and three-seater loungers to compete your space.

The lightweight frame has clean, minimalist design that expresses an at once both reassuring and innovative concept.

Elite is a collection assimilating obsessive attention to detail with ultimate luxury. Clean lines bring presence to its form.

A calculated and elegantly curved aluminium frame contributes to an indulgent selection built to endure the elements. The set is especially adaptable to outdoor areas of cafés, bars and apartments.

**VARIATIONS** 