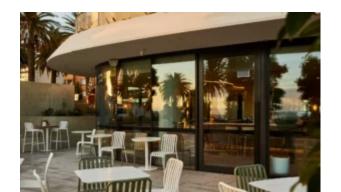

#### **ELITE LOUNGER E2403-S1**

The Elite lounger in a textured finish provides a great seating option for your patio or bar area. Combine with other singles or two- and three-seater loungers to compete your space.

The lightweight frame has clean, minimalist design that expresses an at once both reassuring and innovative concept.

Elite is a collection assimilating obsessive attention to detail with ultimate luxury. Clean lines bring presence to its form.

A calculated and elegantly curved aluminium frame contributes to an indulgent selection built to endure the elements. The set is especially adaptable to outdoor areas of cafés, bars and apartments.

**VARIATIONS** 