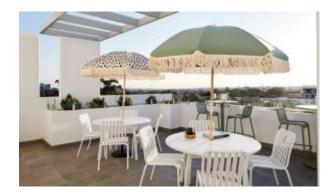

## How to pick outdoor furniture for your hospitality venue

Outdoor furniture can have a significant influence on the look of your venue. Just like [...]

10 Sep

The Elite lounger in a textured finish provides a great seating option for your patio or bar area. Combine with other singles or two- and three-seater loungers to compete your space.

The lightweight frame has clean, minimalist design that expresses an at once both reassuring and innovative concept.

Elite is a collection assimilating obsessive attention to detail with ultimate luxury. Clean lines bring presence to its form.

A calculated and elegantly curved aluminium frame contributes to an indulgent selection built to endure the elements. The set is especially adaptable to outdoor areas of cafés, bars and apartments.