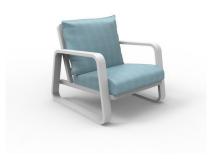

#### **ELITE LOUNGER E2403-S1**

The Elite lounger in a textured finish provides a great seating option for your patio or bar area. Combine with other singles or two- and three-seater loungers to compete your space.

The lightweight frame has clean, minimalist design that expresses an at once both reassuring and innovative concept.

Elite is a collection assimilating obsessive attention to detail with ultimate luxury. Clean lines bring presence to its form.

A calculated and elegantly curved aluminium frame contributes to an indulgent selection built to endure the elements. The set is especially adaptable to outdoor areas of cafés, bars and apartments.

**VARIATIONS** 