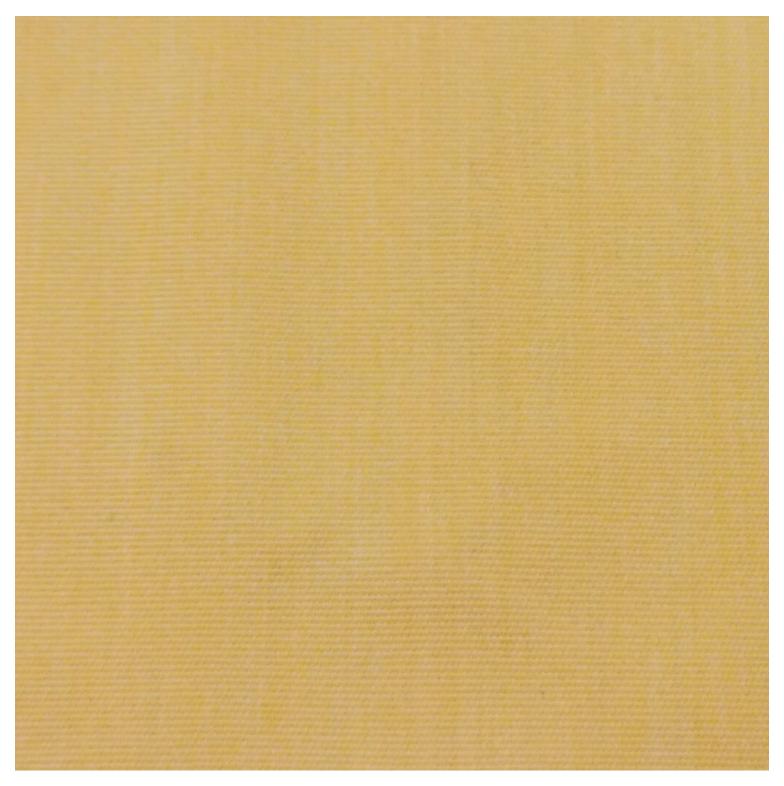

| Image | Stock Status | Stock Quantity | Zaneti Colours |
|-------|--------------|----------------|----------------|
|       |              |                | Anthracite     |
|       |              |                | Azure Blue     |
|       |              |                | Chilli Orange  |
|       |              |                | Matte Honey    |
|       |              |                | Matte Red      |

#### **ADDITIONAL INFORMATION**

**Stacking** <u>No</u> Leadtime **Stock** 

Material **Upholstered** 

Arms <u>Yes</u> Linking <u>No</u>

Price More than 500

Anthracite, Azure Blue, Chilli Orange, Matte Honey, Matte Red, Matte White, Reseda Green **Zaneti Colours** 

### **Zaneti Finishes**

**Powder Coats** 

Anthracite

Azure Blue

Chilli Orange

Urban Grey

Ivy Green

Matte Honey