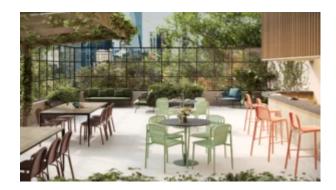

A calculated and elegantly curved aluminium frame contributes to an indulgent selection built to endure the elements. The set is especially adaptable to outdoor areas of cafés, bars and apartments.

**VARIATIONS** 

A calculated and elegantly curved aluminium frame contributes to an indulgent selection built to endure the elements. The set is especially adaptable to outdoor areas of cafés, bars and apartments.