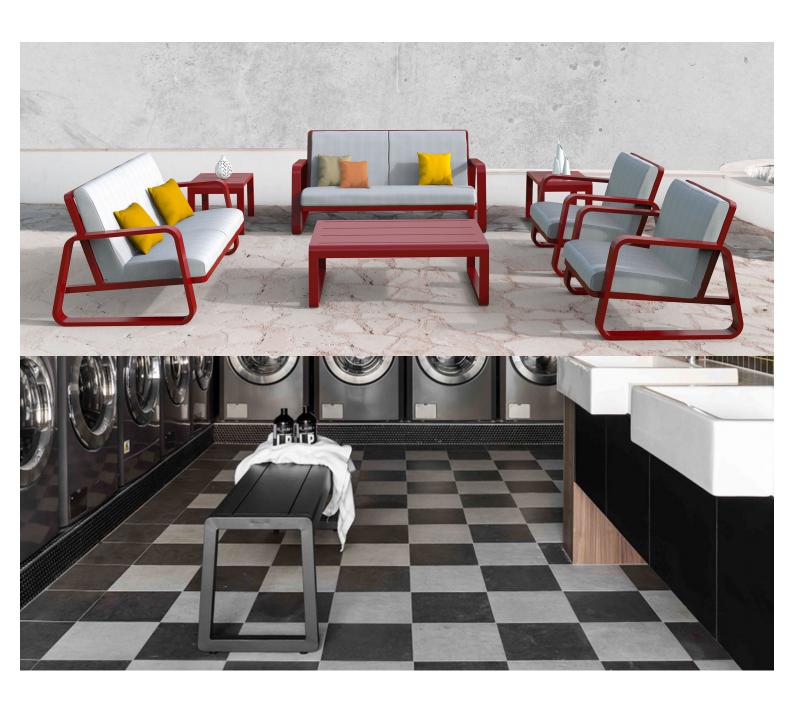

## Zaneti

The latest on offer from Australian design studio, Zaneti. The brand specialised in designing chairs, tables, bases and bespoke pieces. They are specifically known for their work with aluminium outdoor furniture. Zaneti chairs and bases inject style and personality into any room. Made from an assortment of materials including quality wood, steel and aluminium they're the perfect pieces to freshen up an interior.