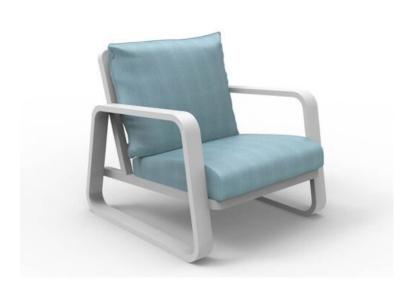

#### **ELITE LOUNGER E2403-S1**

The Elite lounger in a textured finish provides a great seating option for your patio or bar area. Combine with other singles or two- and three-seater loungers to compete your space.

The lightweight frame has clean, minimalist design that expresses an at once both reassuring and innovative concept.

Elite is a collection assimilating obsessive attention to detail with ultimate luxury. Clean lines bring presence to its form.

A calculated and elegantly curved aluminium frame contributes to an indulgent selection built to endure the elements. The set is especially adaptable to outdoor areas of cafés, bars and apartments.

**VARIATIONS** 