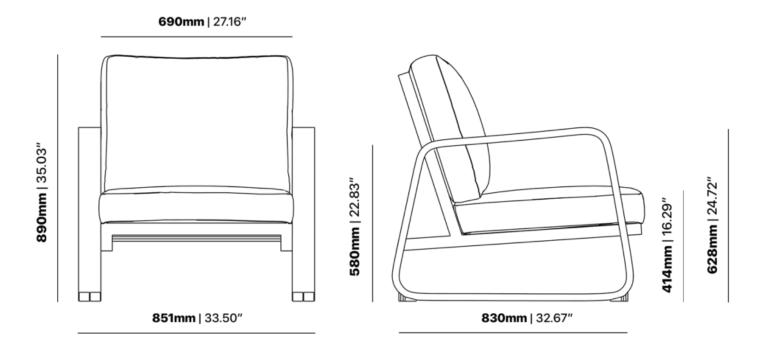

#### **ELITE LOUNGER E2403-S1**

The Elite lounger in a textured finish provides a great seating option for your patio or bar area. Combine with other singles or two- and three-seater loungers to compete your space.

The lightweight frame has clean, minimalist design that expresses an at once both reassuring and innovative concept.

Elite is a collection assimilating obsessive attention to detail with ultimate luxury. Clean lines bring presence to its form.

A calculated and elegantly curved aluminium frame contributes to an indulgent selection built to endure the elements. The set is especially adaptable to outdoor areas of cafés, bars and apartments.

**VARIATIONS** 