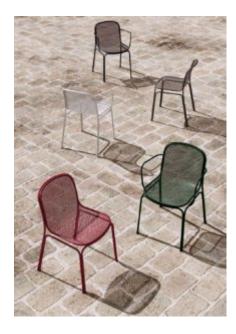

#### **ELITE LOUNGER E2403-S1**

The Elite lounger in a textured finish provides a great seating option for your patio or bar area. Combine with other singles or two- and three-seater loungers to compete your space.

The lightweight frame has clean, minimalist design that expresses an at once both reassuring and innovative concept.

Elite is a collection assimilating obsessive attention to detail with ultimate luxury. Clean lines bring presence to its form.

A calculated and elegantly curved aluminium frame contributes to an indulgent selection built to endure the elements. The set is especially adaptable to outdoor areas of cafés, bars and apartments.

**VARIATIONS** 