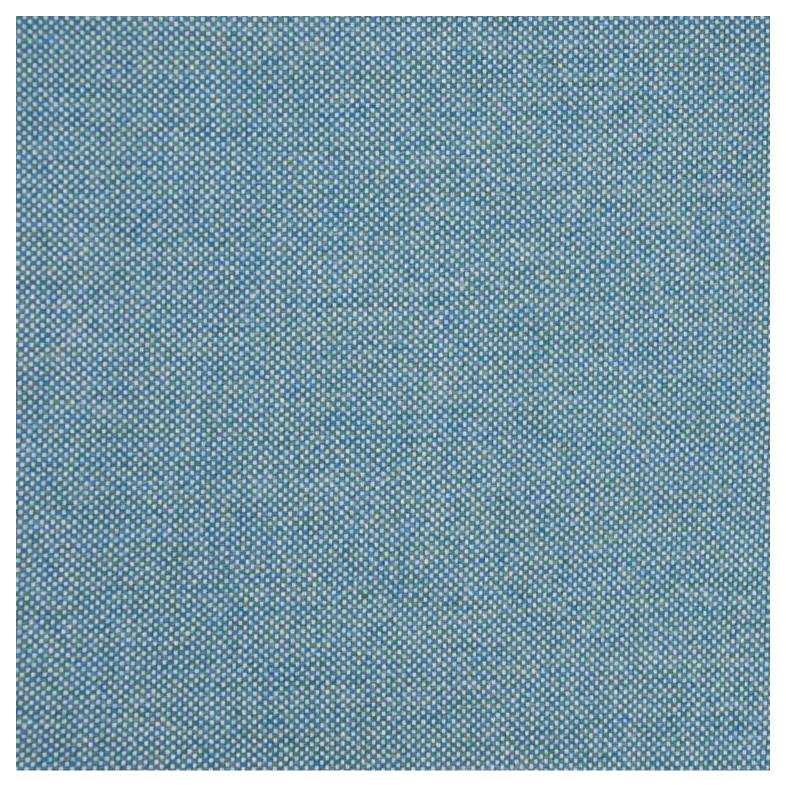

| Image | Stock Status | Stock Quantity | Zaneti Colours |
|-------|--------------|----------------|----------------|
|       |              |                | Anthracite     |
|       |              |                | Azure Blue     |
|       |              |                | Chilli Orange  |
|       |              |                | Matte Honey    |
|       |              |                | Matte Red      |

#### **ADDITIONAL INFORMATION**

**Stacking** <u>No</u> Leadtime **Stock** 

Material **Upholstered** 

Arms <u>Yes</u> Linking <u>No</u>

Price More than 500

Anthracite, Azure Blue, Chilli Orange, Matte Honey, Matte Red, Matte White, Reseda Green **Zaneti Colours** 

### **Zaneti Finishes**

**Powder Coats** 

Anthracite

Azure Blue

Chilli Orange

Urban Grey

Ivy Green

Matte Honey