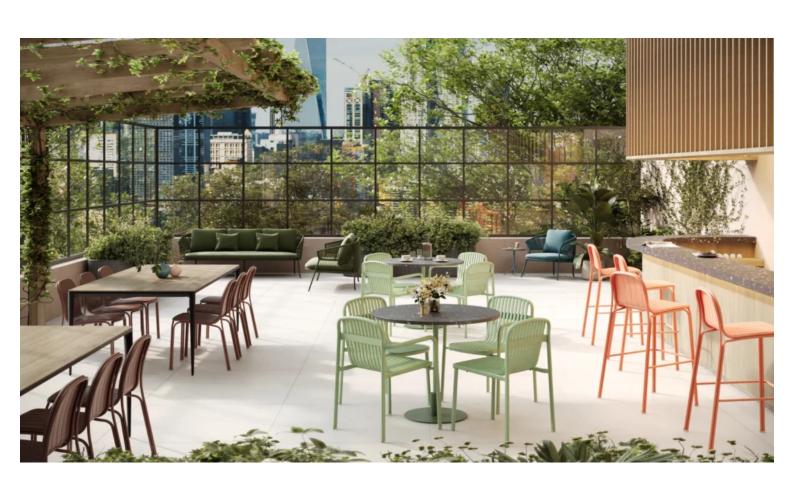

#### **ELITE LOUNGER E2403-S1**

The Elite lounger in a textured finish provides a great seating option for your patio or bar area. Combine with other singles or two- and three-seater loungers to compete your space.

The lightweight frame has clean, minimalist design that expresses an at once both reassuring and innovative concept.

Elite is a collection assimilating obsessive attention to detail with ultimate luxury. Clean lines bring presence to its form.

A calculated and elegantly curved aluminium frame contributes to an indulgent selection built to endure the elements. The set is especially adaptable to outdoor areas of cafés, bars and apartments.

**VARIATIONS** 

## Zaneti

The latest on offer from Australian design studio, Zaneti. The brand specialised in designing chairs, tables, bases and bespoke pieces. They are specifically known for their work with aluminium outdoor furniture. Zaneti chairs and bases inject style and personality into any room. Made from an assortment of materials including quality wood, steel and aluminium they're the perfect pieces to freshen up an interior.