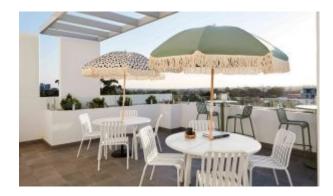

#### **ELITE LOUNGER E2403-S1**

The Elite lounger in a textured finish provides a great seating option for your patio or bar area. Combine with other singles or two- and three-seater loungers to compete your space.

The lightweight frame has clean, minimalist design that expresses an at once both reassuring and innovative concept.

Elite is a collection assimilating obsessive attention to detail with ultimate luxury. Clean lines bring presence to its form.

A calculated and elegantly curved aluminium frame contributes to an indulgent selection built to endure the elements. The set is especially adaptable to outdoor areas of cafés, bars and apartments.

**VARIATIONS** 