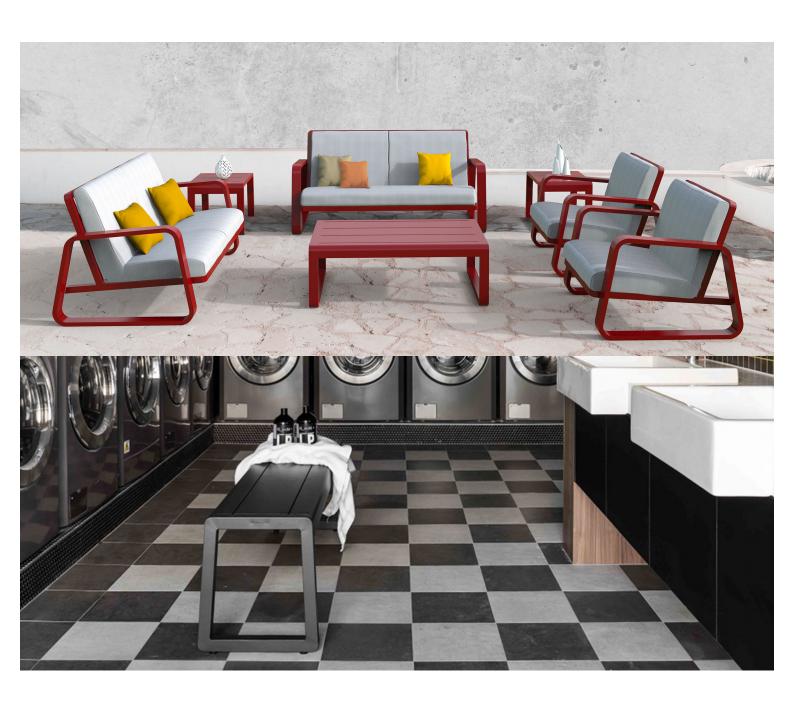

#### **ELITE LOUNGER E2403-S1**

The Elite lounger in a textured finish provides a great seating option for your patio or bar area. Combine with other singles or two- and three-seater loungers to compete your space.

The lightweight frame has clean, minimalist design that expresses an at once both reassuring and innovative concept.

Elite is a collection assimilating obsessive attention to detail with ultimate luxury. Clean lines bring presence to its form.

A calculated and elegantly curved aluminium frame contributes to an indulgent selection built to endure the elements. The set is especially adaptable to outdoor areas of cafés, bars and apartments.

**VARIATIONS** 