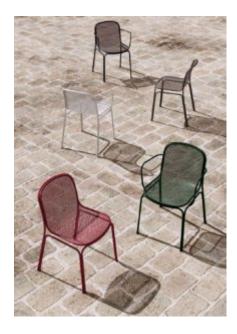

#### **ELITE LOUNGER E2403-S1**

The Elite lounger in a textured finish provides a great seating option for your patio or bar area. Combine with other singles or two- and three-seater loungers to compete your space.

The lightweight frame has clean, minimalist design that expresses an at once both reassuring and innovative concept.

Elite is a collection assimilating obsessive attention to detail with ultimate luxury. Clean lines bring presence to its form.

A calculated and elegantly curved aluminium frame contributes to an indulgent selection built to endure the elements. The set is especially adaptable to outdoor areas of cafés, bars and apartments.

**VARIATIONS** 