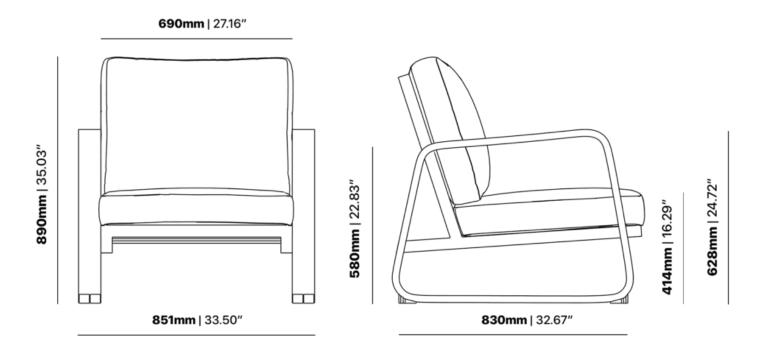

#### **ELITE LOUNGER E2403-S1**

The Elite lounger in a textured finish provides a great seating option for your patio or bar area. Combine with other singles or two- and three-seater loungers to compete your space.

The lightweight frame has clean, minimalist design that expresses an at once both reassuring and innovative concept.

Elite is a collection assimilating obsessive attention to detail with ultimate luxury. Clean lines bring presence to its form.

A calculated and elegantly curved aluminium frame contributes to an indulgent selection built to endure the elements. The set is especially adaptable to outdoor areas of cafés, bars and apartments.

**VARIATIONS** 