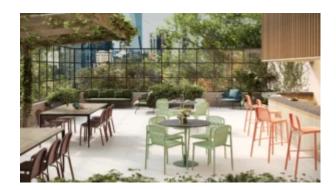

#### **ELITE LOUNGER E2403-S1**

The Elite lounger in a textured finish provides a great seating option for your patio or bar area. Combine with other singles or two- and three-seater loungers to compete your space.

The lightweight frame has clean, minimalist design that expresses an at once both reassuring and innovative concept.

Elite is a collection assimilating obsessive attention to detail with ultimate luxury. Clean lines bring presence to its form.

A calculated and elegantly curved aluminium frame contributes to an indulgent selection built to endure the elements. The set is especially adaptable to outdoor areas of cafés, bars and apartments.

**VARIATIONS** 