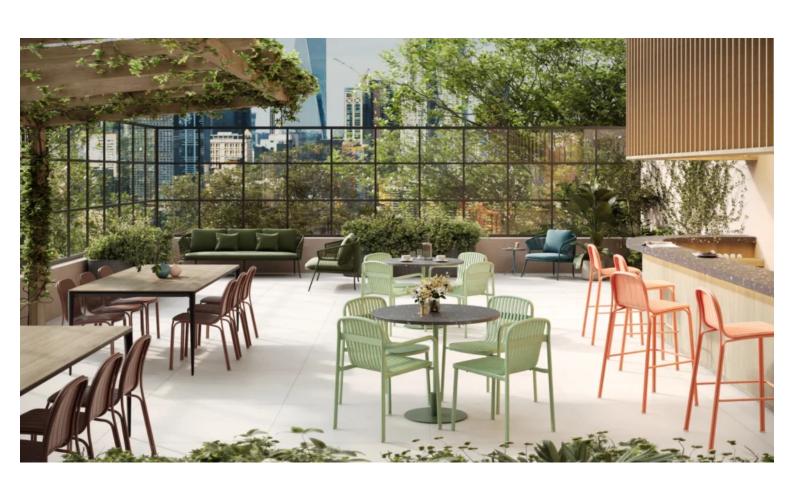

#### **ELITE LOUNGER E2403-S1**

The Elite lounger in a textured finish provides a great seating option for your patio or bar area. Combine with other singles or two- and three-seater loungers to compete your space.

The lightweight frame has clean, minimalist design that expresses an at once both reassuring and innovative concept.

Elite is a collection assimilating obsessive attention to detail with ultimate luxury. Clean lines bring presence to its form.

A calculated and elegantly curved aluminium frame contributes to an indulgent selection built to endure the elements. The set is especially adaptable to outdoor areas of cafés, bars and apartments.

**VARIATIONS** 