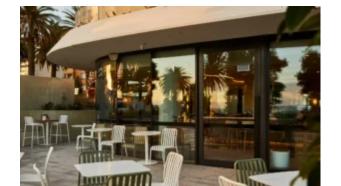

#### **ELITE LOUNGER E2403-S1**

The Elite lounger in a textured finish provides a great seating option for your patio or bar area. Combine with other singles or two- and three-seater loungers to compete your space.

The lightweight frame has clean, minimalist design that expresses an at once both reassuring and innovative concept.

Elite is a collection assimilating obsessive attention to detail with ultimate luxury. Clean lines bring presence to its form.

A calculated and elegantly curved aluminium frame contributes to an indulgent selection built to endure the elements. The set is especially adaptable to outdoor areas of cafés, bars and apartments.

**VARIATIONS** 