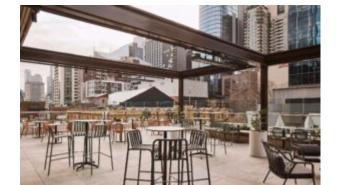

#### **ELITE LOUNGER E2403-S1**

The Elite lounger in a textured finish provides a great seating option for your patio or bar area. Combine with other singles or two- and three-seater loungers to compete your space.

The lightweight frame has clean, minimalist design that expresses an at once both reassuring and innovative concept.

Elite is a collection assimilating obsessive attention to detail with ultimate luxury. Clean lines bring presence to its form.

A calculated and elegantly curved aluminium frame contributes to an indulgent selection built to endure the elements. The set is especially adaptable to outdoor areas of cafés, bars and apartments.

**VARIATIONS** 