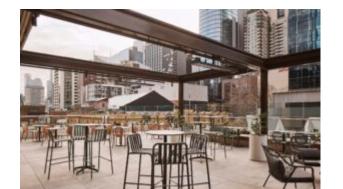

#### **ELITE LOUNGER E2403-S2**

The Elite lounger in a textured finish provides a great seating option for your patio or bar area. Combine with other single, two- and three-seater loungers to compete your space.

Elite is a collection assimilating obsessive attention to detail with ultimate luxury. Clean lines bring presence to its form.

A calculated and elegantly curved aluminium frame contributes to an indulgent selection built to endure the elements. The set is especially adaptable to outdoor areas of cafés, bars and apartments.

#### **Making outdoors memorable**

Bond Theory are a comprehensive design consultancy, striving to achieve genuine and beautiful design outcomes. [...]

04

Oct

#### How to pick outdoor furniture for your hospitality venue

Outdoor furniture can have a significant influence on the look of your venue. Just like  $[\ldots]$ 

10 Sep

The Elite lounger in a textured finish provides a great seating option for your patio or bar area. Combine with other single, two- and three-seater loungers to compete your space.