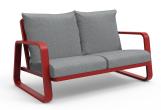

#### **ELITE LOUNGER E2403-S2**

The Elite lounger in a textured finish provides a great seating option for your patio or bar area. Combine with other single, two- and three-seater loungers to compete your space.

These loungers have some great features such as:

- Commercial quality Construction.
- All aluminium powder coated frames will never rust.

The lightweight frame has clean, minimalist design that expresses an at once both reassuring and innovative concept.

Elite is a collection assimilating obsessive attention to detail with ultimate luxury. Clean lines bring presence to its form.

A calculated and elegantly curved aluminium frame contributes to an indulgent selection built to endure the elements. The set is especially adaptable to outdoor areas of cafés, bars and apartments.

### **Details**

Two-seater lounger (sled) Removable outdoor cushions