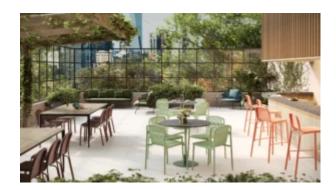

Elite is a collection assimilating obsessive attention to detail with ultimate luxury. Clean lines bring presence to its form.

A calculated and elegantly curved aluminium frame contributes to an indulgent selection built to endure the elements. The set is especially adaptable to outdoor areas of cafés, bars and apartments.

# Elite is a collection assimilating obsessive attention to detail with ultimate luxury. Clean lines bring presence to its form.

A calculated and elegantly curved aluminium frame contributes to an indulgent selection built to endure the elements. The set is especially adaptable to outdoor areas of cafés, bars and apartments.