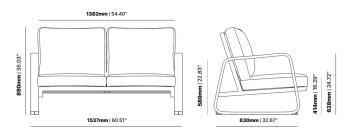

#### **Dimensions**

Catalogue <u>Download now ></u>

**VARIATIONS** 

| Image | Stock Status | Stock Quantity | Zaneti Colours |
|-------|--------------|----------------|----------------|
|       |              |                | Anthracite     |
|       |              |                | Azure Blue     |
|       |              |                | Chilli Orange  |
|       |              |                | Matte Honey    |
|       |              |                | Matte Red      |

## **Dimensions**

Catalogue Download now >

**BRAND** 