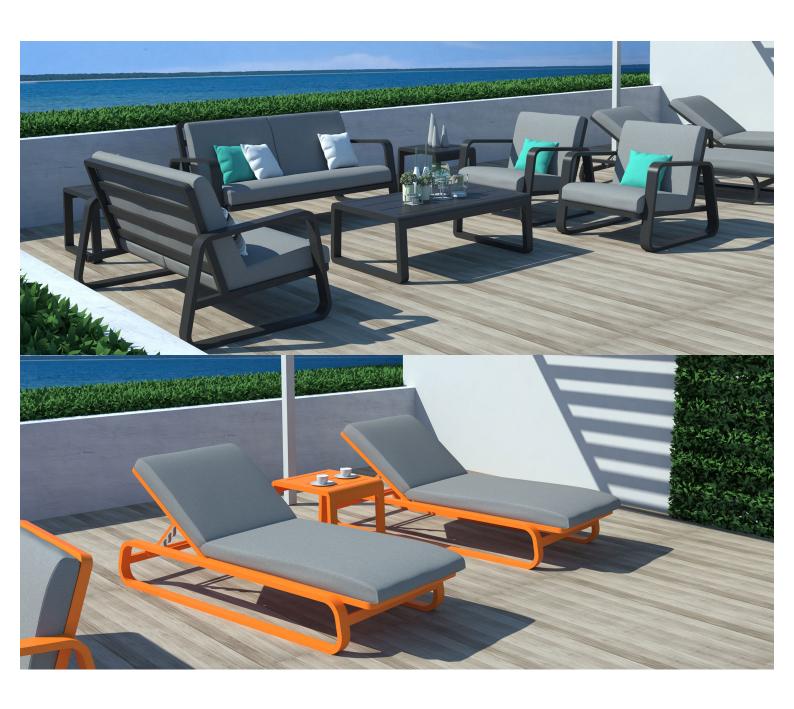

#### **ELITE LOUNGER E2403-S2**

The Elite lounger in a textured finish provides a great seating option for your patio or bar area. Combine with other single, two- and three-seater loungers to compete your space.

These loungers have some great features such as:

- Commercial quality Construction.
- All aluminium powder coated frames will never rust.

The lightweight frame has clean, minimalist design that expresses an at once both reassuring and innovative concept.

Elite is a collection assimilating obsessive attention to detail with ultimate luxury. Clean lines bring presence to its form.

A calculated and elegantly curved aluminium frame contributes to an indulgent selection built to endure the elements. The set is especially adaptable to outdoor areas of cafés, bars and apartments.

### **Details**

Two-seater lounger (sled) Removable outdoor cushions