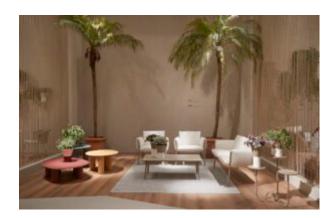

#### **ELITE LOUNGER E2403-S2**

The Elite lounger in a textured finish provides a great seating option for your patio or bar area. Combine with other single, two- and three-seater loungers to compete your space.

These loungers have some great features such as:

- Commercial quality Construction.
- All aluminium powder coated frames will never rust.

The lightweight frame has clean, minimalist design that expresses an at once both reassuring and innovative concept.

Elite is a collection assimilating obsessive attention to detail with ultimate luxury. Clean lines bring presence to its form.

A calculated and elegantly curved aluminium frame contributes to an indulgent selection built to endure the elements. The set is especially adaptable to outdoor areas of cafés, bars and apartments.