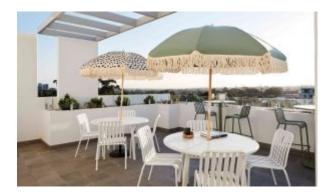

#### **ELITE LOUNGER E2403-S2**

The Elite lounger in a textured finish provides a great seating option for your patio or bar area. Combine with other single, two- and three-seater loungers to compete your space.

Elite is a collection assimilating obsessive attention to detail with ultimate luxury. Clean lines bring presence to its form.

A calculated and elegantly curved aluminium frame contributes to an indulgent selection built to endure the elements. The set is especially adaptable to outdoor areas of cafés, bars and apartments.