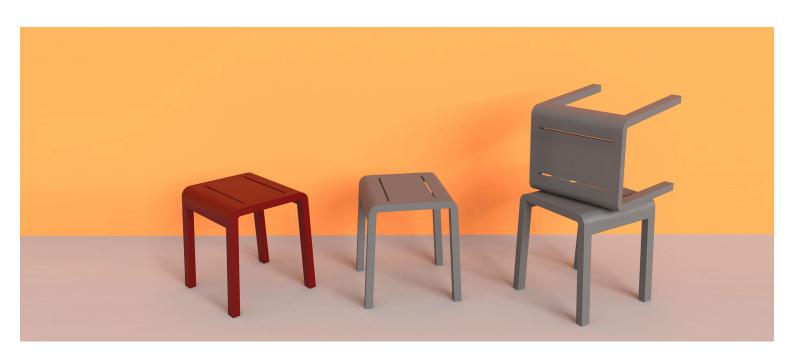

#### **ELITE LOUNGER E2403-S2**

The Elite lounger in a textured finish provides a great seating option for your patio or bar area. Combine with other single, two- and three-seater loungers to compete your space.

These loungers have some great features such as:

- Commercial quality Construction.
- All aluminium powder coated frames will never rust.

The lightweight frame has clean, minimalist design that expresses an at once both reassuring and innovative concept.

Elite is a collection assimilating obsessive attention to detail with ultimate luxury. Clean lines bring presence to its form.

A calculated and elegantly curved aluminium frame contributes to an indulgent selection built to endure the elements. The set is especially adaptable to outdoor areas of cafés, bars and apartments.

### **Details**

Two-seater lounger (sled) Removable outdoor cushions