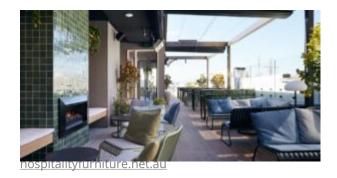

#### **ELITE LOUNGER E2403-S2**

The Elite lounger in a textured finish provides a great seating option for your patio or bar area. Combine with other single, two- and three-seater loungers to compete your space.

Elite is a collection assimilating obsessive attention to detail with ultimate luxury. Clean lines bring presence to its form.

A calculated and elegantly curved aluminium frame contributes to an indulgent selection built to endure the elements. The set is especially adaptable to outdoor areas of cafés, bars and apartments.