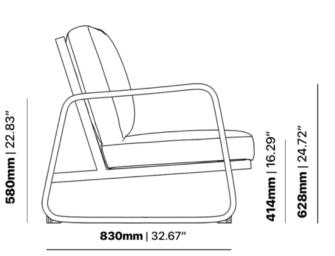

#### **Dimensions**

Catalogue <u>Download now ></u>

**VARIATIONS** 

| Image | Stock Status | Stock Quantity | Zaneti Colours |
|-------|--------------|----------------|----------------|
|       |              |                | Anthracite     |
|       |              |                | Azure Blue     |
|       |              |                | Chilli Orange  |
|       |              |                | Matte Honey    |
|       |              |                | Matte Red      |

## **Dimensions**

Catalogue Download now >

**BRAND** 