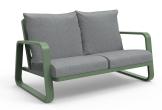

#### **ELITE LOUNGER E2403-S2**

The Elite lounger in a textured finish provides a great seating option for your patio or bar area. Combine with other single, two- and three-seater loungers to compete your space.

These loungers have some great features such as:

- Commercial quality Construction.
- All aluminium powder coated frames will never rust.

The lightweight frame has clean, minimalist design that expresses an at once both reassuring and innovative concept.

Elite is a collection assimilating obsessive attention to detail with ultimate luxury. Clean lines bring presence to its form.

A calculated and elegantly curved aluminium frame contributes to an indulgent selection built to endure the elements. The set is especially adaptable to outdoor areas of cafés, bars and apartments.

### **Details**

Two-seater lounger (sled) Removable outdoor cushions