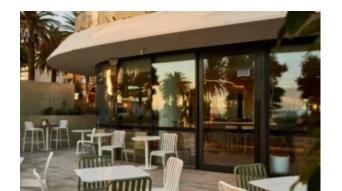

#### **ELITE LOUNGER E2403-S2**

The Elite lounger in a textured finish provides a great seating option for your patio or bar area. Combine with other single, two- and three-seater loungers to compete your space.

These loungers have some great features such as:

- Commercial quality Construction.
- All aluminium powder coated frames will never rust.

The lightweight frame has clean, minimalist design that expresses an at once both reassuring and innovative concept.

Elite is a collection assimilating obsessive attention to detail with ultimate luxury. Clean lines bring presence to its form.

A calculated and elegantly curved aluminium frame contributes to an indulgent selection built to endure the elements. The set is especially adaptable to outdoor areas of cafés, bars and apartments.