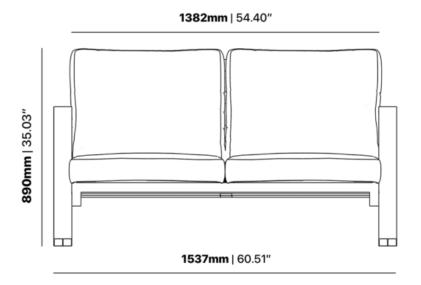

#### **Dimensions**

Catalogue <u>Download now ></u>

**VARIATIONS** 

| Image | Stock Status | Stock Quantity | Zaneti Colours |
|-------|--------------|----------------|----------------|
|       |              |                | Anthracite     |
|       |              |                | Azure Blue     |
|       |              |                | Chilli Orange  |
|       |              |                | Matte Honey    |
|       |              |                | Matte Red      |

## **Dimensions**

Catalogue Download now >

**BRAND** 