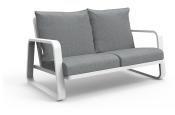

#### **ELITE LOUNGER E2403-S2**

The Elite lounger in a textured finish provides a great seating option for your patio or bar area. Combine with other single, two- and three-seater loungers to compete your space.

These loungers have some great features such as:

- Commercial quality Construction.
- All aluminium powder coated frames will never rust.

The lightweight frame has clean, minimalist design that expresses an at once both reassuring and innovative concept.

Elite is a collection assimilating obsessive attention to detail with ultimate luxury. Clean lines bring presence to its form.

A calculated and elegantly curved aluminium frame contributes to an indulgent selection built to endure the elements. The set is especially adaptable to outdoor areas of cafés, bars and apartments.

### **Details**

Two-seater lounger (sled) Removable outdoor cushions