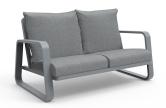

#### **ELITE LOUNGER E2403-S2**

The Elite lounger in a textured finish provides a great seating option for your patio or bar area. Combine with other single, two- and three-seater loungers to compete your space.

These loungers have some great features such as:

- Commercial quality Construction.
- All aluminium powder coated frames will never rust.

The lightweight frame has clean, minimalist design that expresses an at once both reassuring and innovative concept.

Elite is a collection assimilating obsessive attention to detail with ultimate luxury. Clean lines bring presence to its form.

A calculated and elegantly curved aluminium frame contributes to an indulgent selection built to endure the elements. The set is especially adaptable to outdoor areas of cafés, bars and apartments.

### **Details**

Two-seater lounger (sled) Removable outdoor cushions