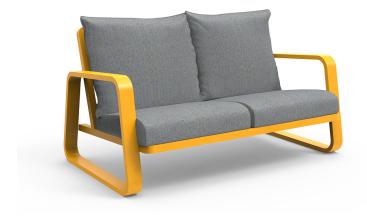

#### **ELITE LOUNGER E2403-S2**

The Elite lounger in a textured finish provides a great seating option for your patio or bar area. Combine with other single, two- and three-seater loungers to compete your space.

These loungers have some great features such as:

- Commercial quality Construction.
- All aluminium powder coated frames will never rust.

The lightweight frame has clean, minimalist design that expresses an at once both reassuring and innovative concept.

Elite is a collection assimilating obsessive attention to detail with ultimate luxury. Clean lines bring presence to its form.

A calculated and elegantly curved aluminium frame contributes to an indulgent selection built to endure the elements. The set is especially adaptable to outdoor areas of cafés, bars and apartments.

### **Details**

Two-seater lounger (sled) Removable outdoor cushions