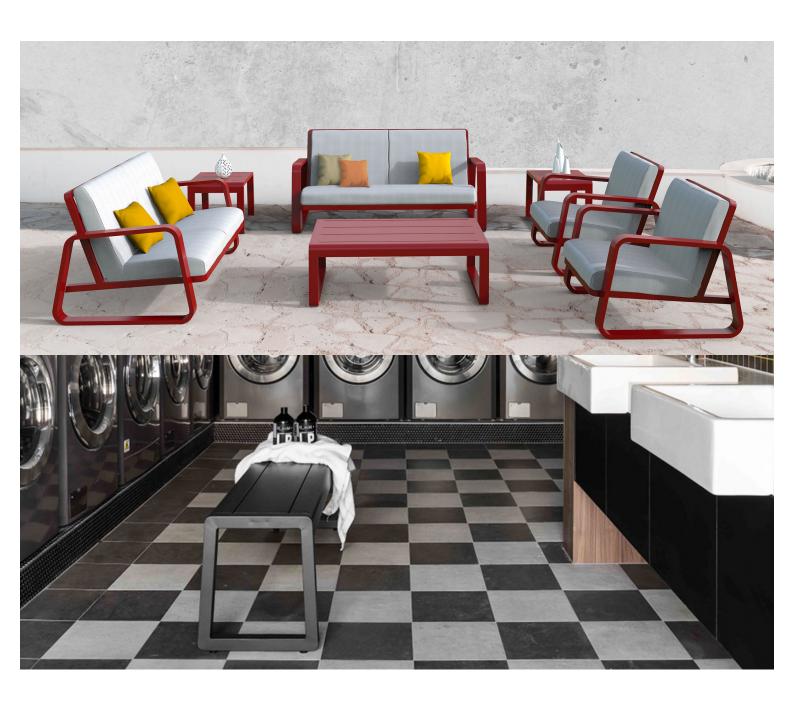

#### Zaneti

The latest on offer from Australian design studio, Zaneti. The brand specialised in designing chairs, tables, bases and bespoke pieces. They are specifically known for their work with aluminium outdoor furniture. Zaneti chairs and bases inject style and personality into any room. Made from an assortment of materials including quality wood, steel and aluminium they're the perfect pieces to freshen up an interior.