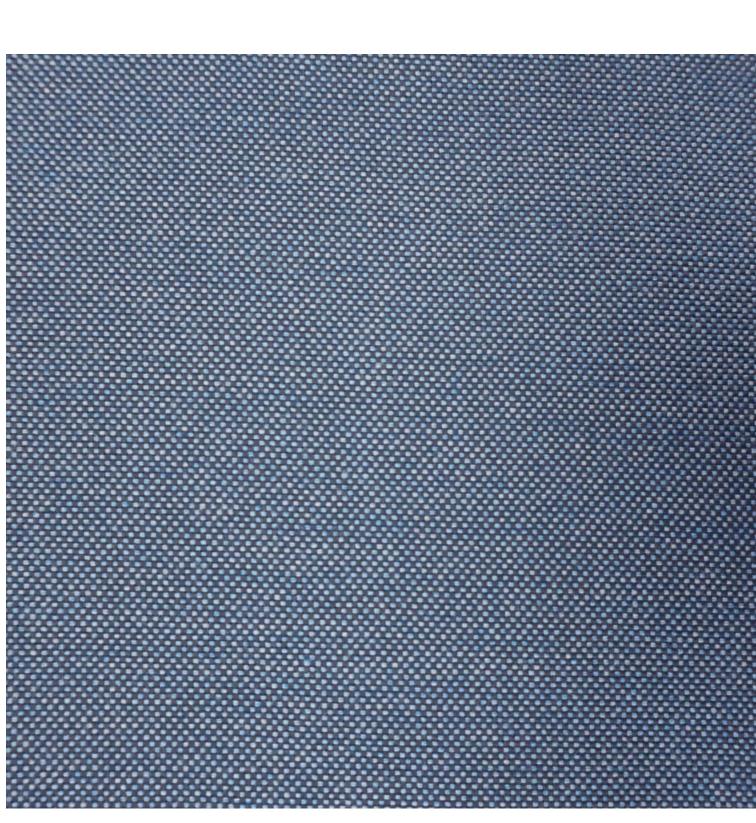

#### Zaneti Colours

Matte White

Reseda Green

#### ADDITIONAL INFORMATION

| Stacking       | No                                                                                              |
|----------------|-------------------------------------------------------------------------------------------------|
| Leadtime       | Stock                                                                                           |
| Material       | <u>Upholstered</u>                                                                              |
| Arms           | Yes                                                                                             |
| Linking        | No                                                                                              |
| Price          | More than 500                                                                                   |
| Zaneti Colours | <u>Anthracite, Azure Blue, Chilli Orange, Matte Honey, Matte Red, Matte White, Reseda Green</u> |

## Zaneti Finishes

Powder Coats

Anthracite

Azure Blue

Chilli Orange

Urban Grey

lvy Green

Matte Honey