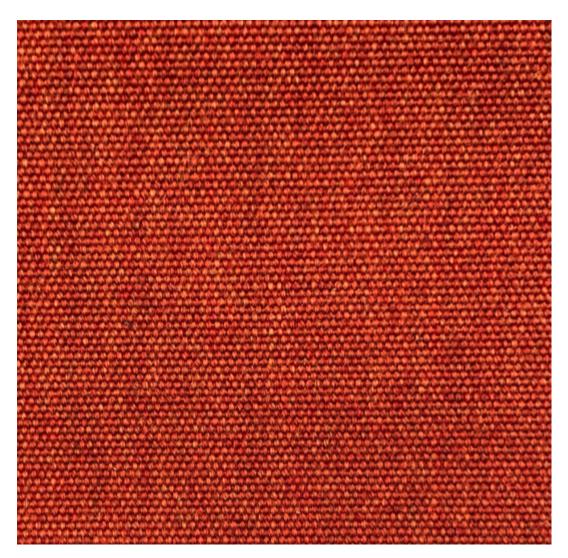

#### ADDITIONAL INFORMATION

| Stacking       | No                                                                                              |
|----------------|-------------------------------------------------------------------------------------------------|
| Leadtime       | Stock                                                                                           |
| Material       | <u>Upholstered</u>                                                                              |
| Arms           | Yes                                                                                             |
| Linking        | No                                                                                              |
| Price          | More than 500                                                                                   |
| Zaneti Colours | <u>Anthracite, Azure Blue, Chilli Orange, Matte Honey, Matte Red, Matte White, Reseda Green</u> |

## Zaneti Finishes

Powder Coats

Anthracite

Azure Blue

Chilli Orange

Urban Grey

lvy Green

Matte Honey

Matte Red

Reseda Green

Terracotta

Matte White

<u>Textiles</u>

Taupe

Storm Grey

Mist Grey