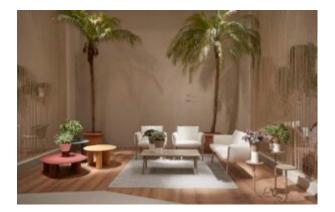

#### ELITE LOUNGER E2403-S3

The Elite lounger in a textured finish provides a great seating option for your patio or bar area. Combine with other single, two- and three-seater loungers to compete your space.

These loungers have some great features such as:

- Commercial quality Construction.
- All aluminium powder coated frames will never rust.

The lightweight frame has clean, minimalist design that expresses an at once both reassuring and innovative concept.

# Elite is a collection assimilating obsessive attention to detail with ultimate luxury. Clean lines bring presence to its form.

A calculated and elegantly curved aluminium frame contributes to an indulgent selection built to endure the elements. The set is especially adaptable to outdoor areas of cafés, bars and apartments.