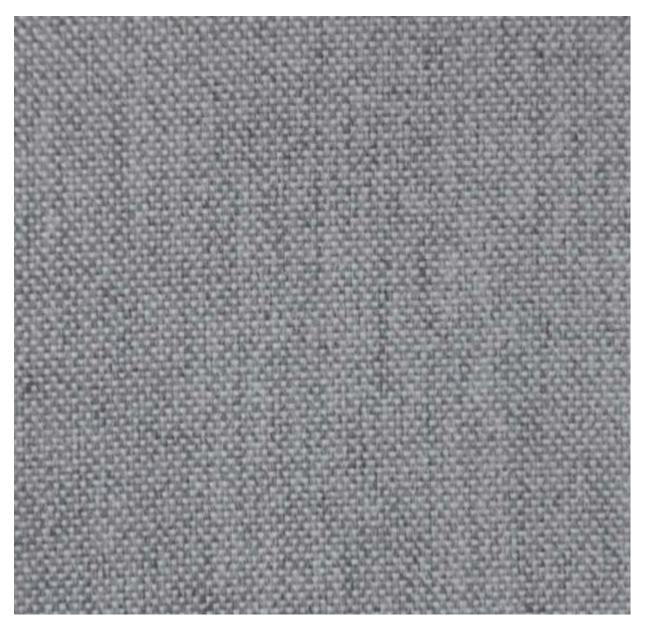

#### ADDITIONAL INFORMATION

| Stacking       | No                                                                                              |
|----------------|-------------------------------------------------------------------------------------------------|
| Leadtime       | Stock                                                                                           |
| Material       | <u>Upholstered</u>                                                                              |
| Arms           | Yes                                                                                             |
| Linking        | No                                                                                              |
| Price          | More than 500                                                                                   |
| Zaneti Colours | <u>Anthracite, Azure Blue, Chilli Orange, Matte Honey, Matte Red, Matte White, Reseda Green</u> |

## Zaneti Finishes

Powder Coats

Anthracite

Azure Blue

Chilli Orange

Urban Grey

lvy Green

Matte Honey

Matte Red

Reseda Green

Terracotta

Matte White

<u>Textiles</u>

Taupe

Storm Grey

Mist Grey