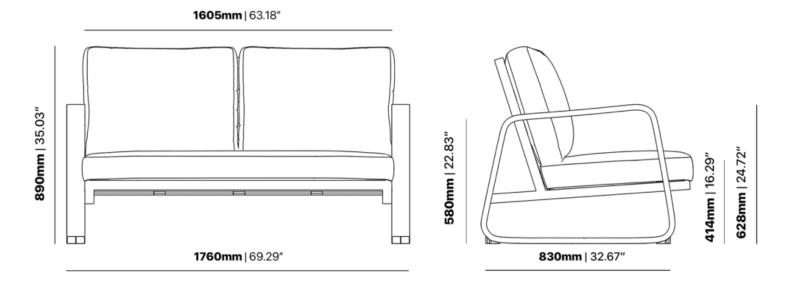

#### ELITE LOUNGER E2403-S3

The Elite lounger in a textured finish provides a great seating option for your patio or bar area. Combine with other single, two- and three-seater loungers to compete your space.

These loungers have some great features such as:

- Commercial quality Construction.
- All aluminium powder coated frames will never rust.

The lightweight frame has clean, minimalist design that expresses an at once both reassuring and innovative concept.

# Elite is a collection assimilating obsessive attention to detail with ultimate luxury. Clean lines bring presence to its form.

A calculated and elegantly curved aluminium frame contributes to an indulgent selection built to endure the elements. The set is especially adaptable to outdoor areas of cafés, bars and apartments.