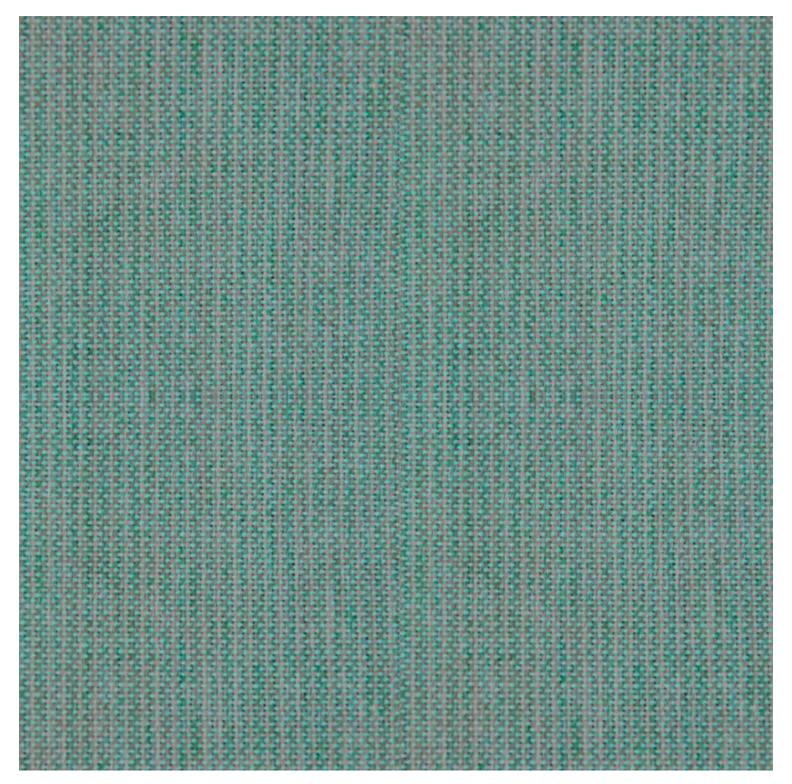

#### Zaneti Colours

Matte White

Reseda Green

#### ADDITIONAL INFORMATION

| Stacking       | No                                                                                              |
|----------------|-------------------------------------------------------------------------------------------------|
| Leadtime       | Stock                                                                                           |
| Material       | <u>Upholstered</u>                                                                              |
| Arms           | Yes                                                                                             |
| Linking        | No                                                                                              |
| Price          | More than 500                                                                                   |
| Zaneti Colours | <u>Anthracite, Azure Blue, Chilli Orange, Matte Honey, Matte Red, Matte White, Reseda Green</u> |

## Zaneti Finishes

Powder Coats

Anthracite

Azure Blue

Chilli Orange

Urban Grey

lvy Green

Matte Honey

Coral Red

Santorini Blue

Pistachio Green

Olive

Lagoon

Nectar