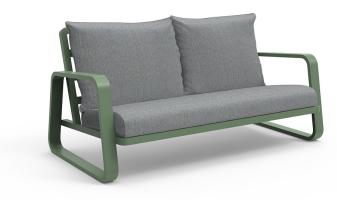

#### ELITE LOUNGER E2403-S3

The Elite lounger in a textured finish provides a great seating option for your patio or bar area. Combine with other single, two- and three-seater loungers to compete your space.

These loungers have some great features such as:

- Commercial quality Construction.
- All aluminium powder coated frames will never rust.

The lightweight frame has clean, minimalist design that expresses an at once both reassuring and innovative concept.

# Elite is a collection assimilating obsessive attention to detail with ultimate luxury. Clean lines bring presence to its form.

A calculated and elegantly curved aluminium frame contributes to an indulgent selection built to endure the elements. The set is especially adaptable to outdoor areas of cafés, bars and apartments.