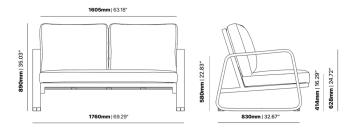

#### ELITE LOUNGER E2403-S3

The Elite lounger in a textured finish provides a great seating option for your patio or bar area. Combine with other single, two- and three-seater loungers to compete your space.

These loungers have some great features such as:

- Commercial quality Construction.
- All aluminium powder coated frames will never rust.

The lightweight frame has clean, minimalist design that expresses an at once both reassuring and innovative concept.

# Elite is a collection assimilating obsessive attention to detail with ultimate luxury. Clean lines bring presence to its form.

A calculated and elegantly curved aluminium frame contributes to an indulgent selection built to endure the elements. The set is especially adaptable to outdoor areas of cafés, bars and apartments.