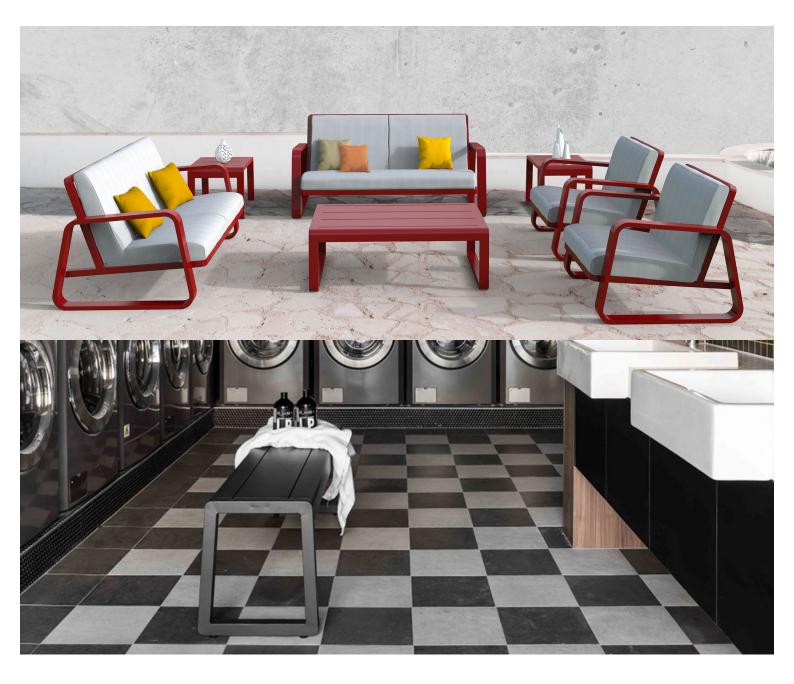

# Zaneti

The latest on offer from Australian design studio, Zaneti. The brand specialised in designing chairs, tables, bases and bespoke pieces. They are specifically known for their work with aluminium outdoor furniture. Zaneti chairs and bases inject style and personality into any room. Made from an assortment of materials including quality wood, steel and aluminium they're the perfect pieces to freshen up an interior.