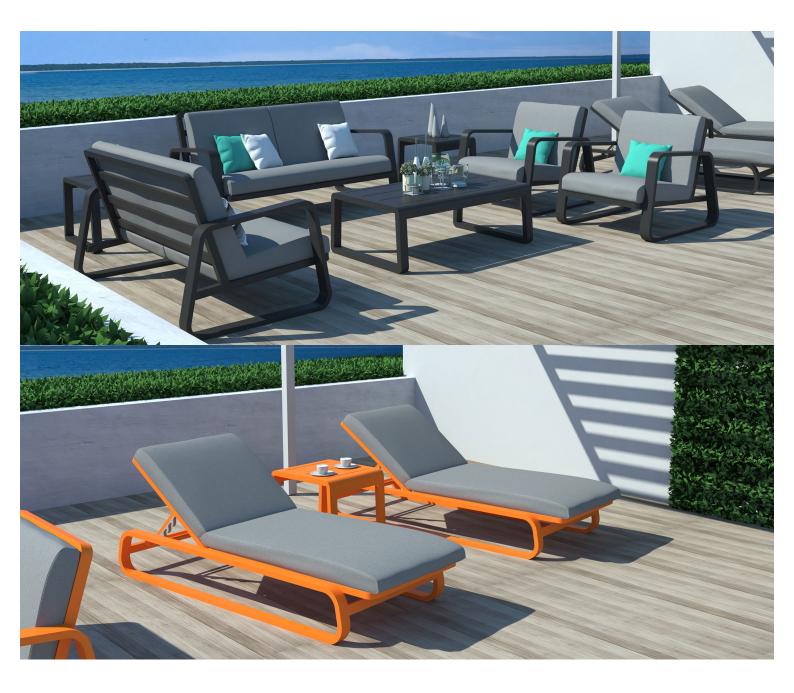

#### ELITE LOUNGER E2403-S3

The Elite lounger in a textured finish provides a great seating option for your patio or bar area. Combine with other single, two- and three-seater loungers to compete your space.

These loungers have some great features such as:

- Commercial quality Construction.
- All aluminium powder coated frames will never rust.

The lightweight frame has clean, minimalist design that expresses an at once both reassuring and innovative concept.

# Elite is a collection assimilating obsessive attention to detail with ultimate luxury. Clean lines bring presence to its form.

A calculated and elegantly curved aluminium frame contributes to an indulgent selection built to endure the elements. The set is especially adaptable to outdoor areas of cafés, bars and apartments.

Outdoor furniture can have a significant influence on the look of your venue. Just like [...]

10 Sep

The Elite lounger in a textured finish provides a great seating option for your patio or bar area. Combine with other single, two- and three-seater loungers to compete your space.

# Zaneti

The latest on offer from Australian design studio, Zaneti. The brand specialised in designing chairs, tables, bases and bespoke pieces. They are specifically known for their work with aluminium outdoor furniture. Zaneti chairs and bases inject style and personality into any room. Made from an assortment of materials including quality wood, steel and aluminium they're the perfect pieces to freshen up an interior.