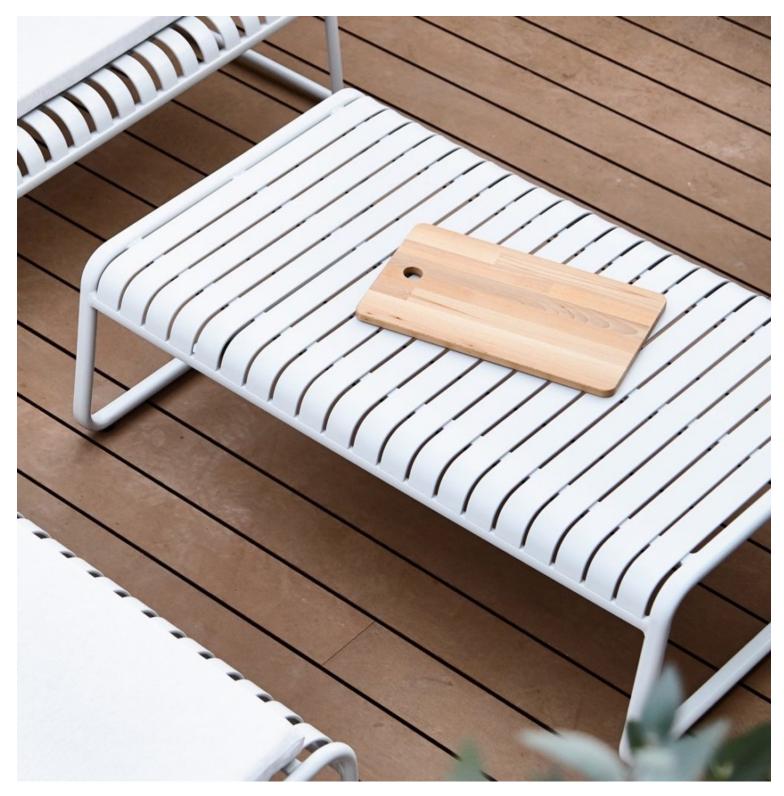

#### ELITE LOUNGER E2403-S3

The Elite lounger in a textured finish provides a great seating option for your patio or bar area. Combine with other single, two- and three-seater loungers to compete your space.

These loungers have some great features such as:

- Commercial quality Construction.
- All aluminium powder coated frames will never rust.

The lightweight frame has clean, minimalist design that expresses an at once both reassuring and innovative concept.

# Elite is a collection assimilating obsessive attention to detail with ultimate luxury. Clean lines bring presence to its form.

A calculated and elegantly curved aluminium frame contributes to an indulgent selection built to endure the elements. The set is especially adaptable to outdoor areas of cafés, bars and apartments.