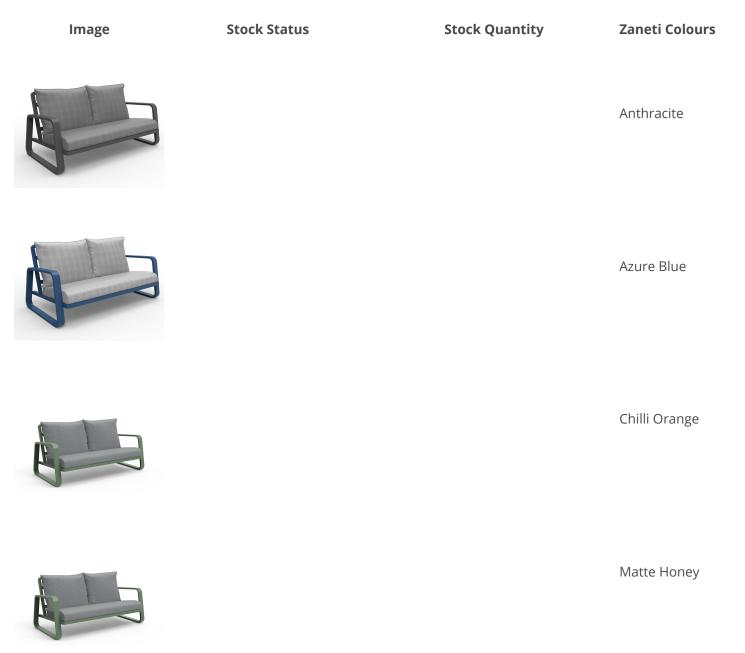

VARIATIONS

Matte Red

Image

**Stock Status** 

Stock Quantity

#### Zaneti Colours

Matte White

Reseda Green

#### ADDITIONAL INFORMATION

| Stacking       | No                                                                                              |
|----------------|-------------------------------------------------------------------------------------------------|
| Leadtime       | Stock                                                                                           |
| Material       | <u>Upholstered</u>                                                                              |
| Arms           | Yes                                                                                             |
| Linking        | No                                                                                              |
| Price          | More than 500                                                                                   |
| Zaneti Colours | <u>Anthracite, Azure Blue, Chilli Orange, Matte Honey, Matte Red, Matte White, Reseda Green</u> |