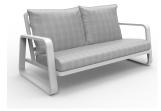

#### ELITE LOUNGER E2403-S3

The Elite lounger in a textured finish provides a great seating option for your patio or bar area. Combine with other single, two- and three-seater loungers to compete your space.

These loungers have some great features such as:

- Commercial quality Construction.
- All aluminium powder coated frames will never rust.

The lightweight frame has clean, minimalist design that expresses an at once both reassuring and innovative concept.

# Elite is a collection assimilating obsessive attention to detail with ultimate luxury. Clean lines bring presence to its form.

A calculated and elegantly curved aluminium frame contributes to an indulgent selection built to endure the elements. The set is especially adaptable to outdoor areas of cafés, bars and apartments.