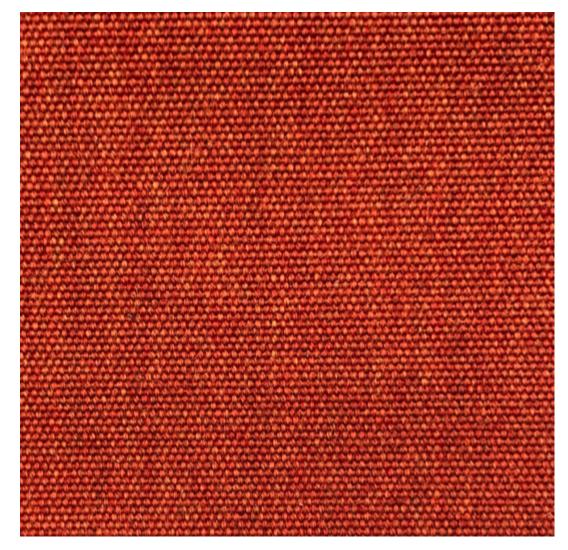

### **VARIATIONS**

| Image | Stock Status | Stock Quantity | Zaneti Colours |
|-------|--------------|----------------|----------------|
|       |              |                | Anthracite     |
|       |              |                | Azure Blue     |
|       |              |                | Chilli Orange  |
|       |              |                | Matte Honey    |
|       |              |                | Matte Red      |

#### **ADDITIONAL INFORMATION**

**Stacking** <u>No</u> Leadtime **Stock** 

Material **Upholstered** 

Arms <u>Yes</u> Linking <u>No</u>

Price More than 500

Anthracite, Azure Blue, Chilli Orange, Matte Honey, Matte Red, Matte White, Reseda Green **Zaneti Colours** 

### **Zaneti Finishes**

**Powder Coats** 

Anthracite

Azure Blue

Chilli Orange

Urban Grey

Ivy Green

Matte Honey