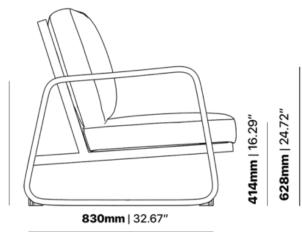

#### **ELITE LOUNGER E2403-S3**

The Elite lounger in a textured finish provides a great seating option for your patio or bar area. Combine with other single, two- and three-seater loungers to compete your space.

These loungers have some great features such as:

- Commercial quality Construction.
- All aluminium powder coated frames will never rust.

The lightweight frame has clean, minimalist design that expresses an at once both reassuring and innovative concept.