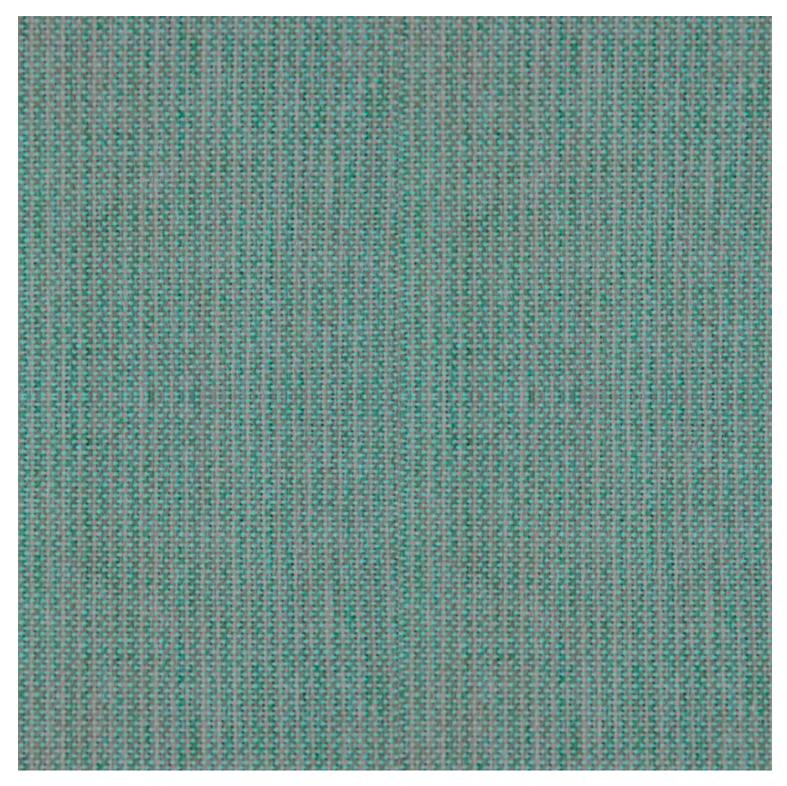

| Image | Stock Status | Stock Quantity | Zaneti Colours |
|-------|--------------|----------------|----------------|
|       |              |                | Matte White    |
|       |              |                | Reseda Green   |

#### **ADDITIONAL INFORMATION**

**Stacking** <u>No</u> Leadtime **Stock** 

Material **Upholstered** 

Arms <u>Yes</u> Linking <u>No</u>

Price More than 500

Anthracite, Azure Blue, Chilli Orange, Matte Honey, Matte Red, Matte White, Reseda Green **Zaneti Colours** 

Matte Red

Reseda Green

Terracotta

Matte White