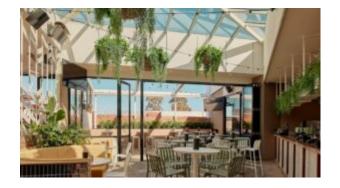

Elite is a collection assimilating obsessive attention to detail with ultimate luxury. Clean lines bring presence to its form.

A calculated and elegantly curved aluminium frame contributes to an indulgent selection built to endure the elements. The set is especially adaptable to outdoor areas of cafés, bars and apartments.

# Elite is a collection assimilating obsessive attention to detail with ultimate luxury. Clean lines bring presence to its form.

A calculated and elegantly curved aluminium frame contributes to an indulgent selection built to endure the elements. The set is especially adaptable to outdoor areas of cafés, bars and apartments.