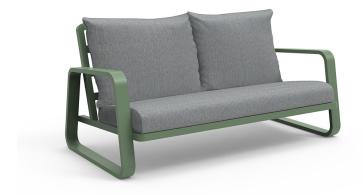

#### **ELITE LOUNGER E2403-S3**

The Elite lounger in a textured finish provides a great seating option for your patio or bar area. Combine with other single, two- and three-seater loungers to compete your space.

These loungers have some great features such as:

- Commercial quality Construction.
- All aluminium powder coated frames will never rust.

The lightweight frame has clean, minimalist design that expresses an at once both reassuring and innovative concept.

Elite is a collection assimilating obsessive attention to detail with ultimate luxury. Clean lines bring presence to its form.

A calculated and elegantly curved aluminium frame contributes to an indulgent selection built to endure the elements. The set is especially adaptable to outdoor areas of cafés, bars and apartments.