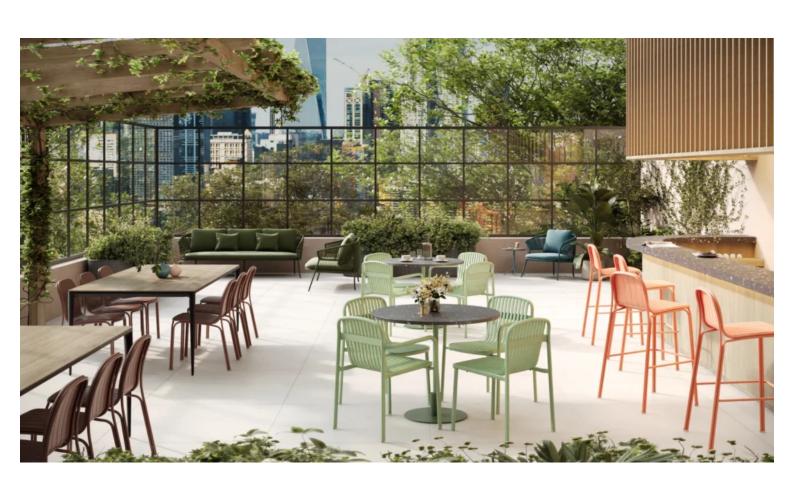

Elite is a collection assimilating obsessive attention to detail with ultimate luxury. Clean lines bring presence to its form.

A calculated and elegantly curved aluminium frame contributes to an indulgent selection built to endure the elements. The set is especially adaptable to outdoor areas of cafés, bars and apartments.

# Elite is a collection assimilating obsessive attention to detail with ultimate luxury. Clean lines bring presence to its form.

A calculated and elegantly curved aluminium frame contributes to an indulgent selection built to endure the elements. The set is especially adaptable to outdoor areas of cafés, bars and apartments.