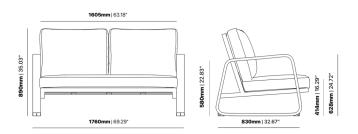

#### **ELITE LOUNGER E2403-S3**

The Elite lounger in a textured finish provides a great seating option for your patio or bar area. Combine with other single, two- and three-seater loungers to compete your space.

These loungers have some great features such as:

- Commercial quality Construction.
- All aluminium powder coated frames will never rust.

The lightweight frame has clean, minimalist design that expresses an at once both reassuring and innovative concept.

Elite is a collection assimilating obsessive attention to detail with ultimate luxury. Clean lines bring presence to its form.

A calculated and elegantly curved aluminium frame contributes to an indulgent selection built to endure the elements. The set is especially adaptable to outdoor areas of cafés, bars and apartments.