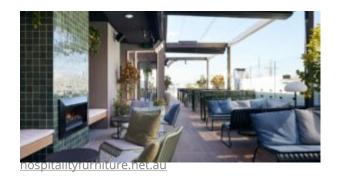

#### **ELITE LOUNGER E2403-S3**

The Elite lounger in a textured finish provides a great seating option for your patio or bar area. Combine with other single, two- and three-seater loungers to compete your space.

These loungers have some great features such as:

- Commercial quality Construction.
- All aluminium powder coated frames will never rust.

The lightweight frame has clean, minimalist design that expresses an at once both reassuring and innovative concept.

Elite is a collection assimilating obsessive attention to detail with ultimate luxury. Clean lines bring presence to its form.

A calculated and elegantly curved aluminium frame contributes to an indulgent selection built to endure the elements. The set is especially adaptable to outdoor areas of cafés, bars and apartments.