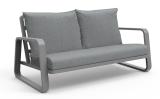

#### **ELITE LOUNGER E2403-S3**

The Elite lounger in a textured finish provides a great seating option for your patio or bar area. Combine with other single, two- and three-seater loungers to compete your space.

These loungers have some great features such as:

- Commercial quality Construction.
- All aluminium powder coated frames will never rust.

The lightweight frame has clean, minimalist design that expresses an at once both reassuring and innovative concept.

Elite is a collection assimilating obsessive attention to detail with ultimate luxury. Clean lines bring presence to its form.

A calculated and elegantly curved aluminium frame contributes to an indulgent selection built to endure the elements. The set is especially adaptable to outdoor areas of cafés, bars and apartments.