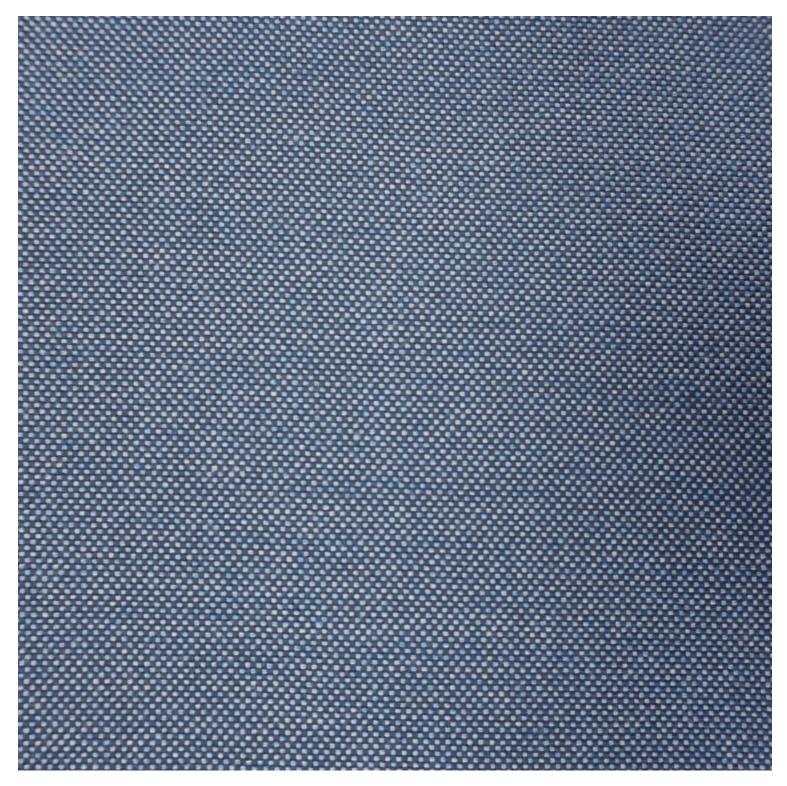

### **VARIATIONS**

| Image | Stock Status | Stock Quantity | Zaneti Colours |
|-------|--------------|----------------|----------------|
|       |              |                | Anthracite     |
|       |              |                | Azure Blue     |
|       |              |                | Chilli Orange  |
|       |              |                | Matte Honey    |
|       |              |                | Matte Red      |

#### **ADDITIONAL INFORMATION**

**Stacking** <u>No</u> Leadtime **Stock** 

Material **Upholstered** 

Arms <u>Yes</u> Linking <u>No</u>

Price More than 500

Anthracite, Azure Blue, Chilli Orange, Matte Honey, Matte Red, Matte White, Reseda Green **Zaneti Colours** 

## <u>Textiles</u>

Taupe

Storm Grey

Mist Grey

Coral Red

Santorini Blue

Pistachio Green

Olive