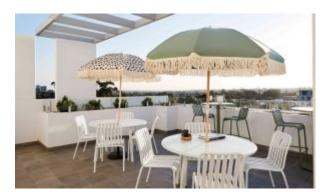

#### **ELITE LOUNGER E2403-S3**

The Elite lounger in a textured finish provides a great seating option for your patio or bar area. Combine with other single, two- and three-seater loungers to compete your space.

Elite is a collection assimilating obsessive attention to detail with ultimate luxury. Clean lines bring presence to its form.

A calculated and elegantly curved aluminium frame contributes to an indulgent selection built to endure the elements. The set is especially adaptable to outdoor areas of cafés, bars and apartments.