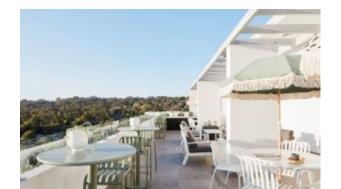

#### **ELITE LOUNGER E2403-S3**

The Elite lounger in a textured finish provides a great seating option for your patio or bar area. Combine with other single, two- and three-seater loungers to compete your space.

These loungers have some great features such as:

- Commercial quality Construction.
- All aluminium powder coated frames will never rust.

The lightweight frame has clean, minimalist design that expresses an at once both reassuring and innovative concept.

Elite is a collection assimilating obsessive attention to detail with ultimate luxury. Clean lines bring presence to its form.

A calculated and elegantly curved aluminium frame contributes to an indulgent selection built to endure the elements. The set is especially adaptable to outdoor areas of cafés, bars and apartments.