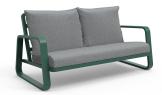

#### **ELITE LOUNGER E2403-S3**

The Elite lounger in a textured finish provides a great seating option for your patio or bar area. Combine with other single, two- and three-seater loungers to compete your space.

These loungers have some great features such as:

- Commercial quality Construction.
- All aluminium powder coated frames will never rust.

The lightweight frame has clean, minimalist design that expresses an at once both reassuring and innovative concept.

Elite is a collection assimilating obsessive attention to detail with ultimate luxury. Clean lines bring presence to its form.

A calculated and elegantly curved aluminium frame contributes to an indulgent selection built to endure the elements. The set is especially adaptable to outdoor areas of cafés, bars and apartments.