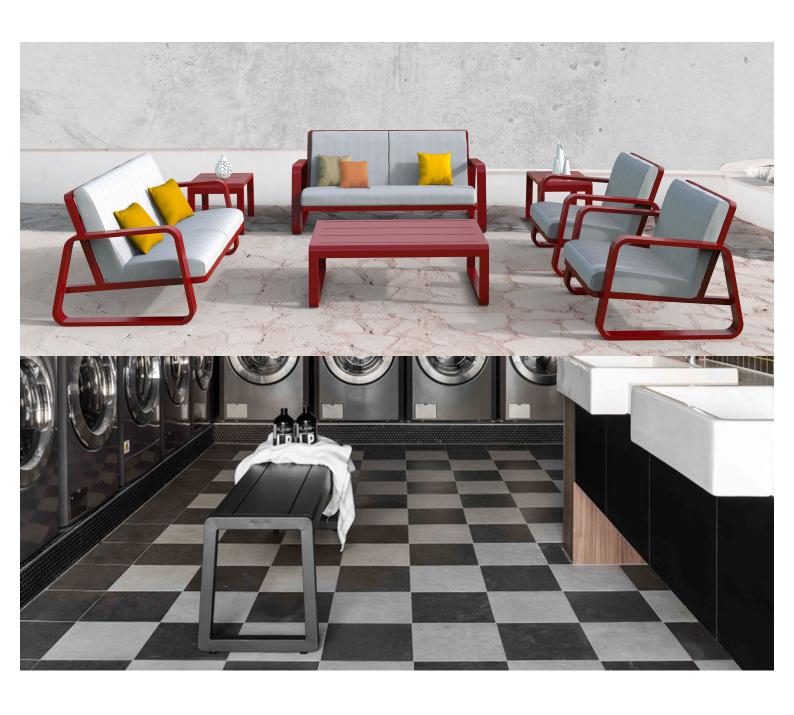

#### **ELITE LOUNGER E2403-S3**

The Elite lounger in a textured finish provides a great seating option for your patio or bar area. Combine with other single, two- and three-seater loungers to compete your space.

These loungers have some great features such as:

- Commercial quality Construction.
- All aluminium powder coated frames will never rust.

The lightweight frame has clean, minimalist design that expresses an at once both reassuring and innovative concept.

Elite is a collection assimilating obsessive attention to detail with ultimate luxury. Clean lines bring presence to its form.

A calculated and elegantly curved aluminium frame contributes to an indulgent selection built to endure the elements. The set is especially adaptable to outdoor areas of cafés, bars and apartments.