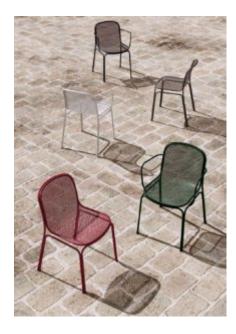

#### **ELITE LOUNGER E2403-S3**

The Elite lounger in a textured finish provides a great seating option for your patio or bar area. Combine with other single, two- and three-seater loungers to compete your space.

These loungers have some great features such as:

- Commercial quality Construction.
- All aluminium powder coated frames will never rust.

The lightweight frame has clean, minimalist design that expresses an at once both reassuring and innovative concept.

Elite is a collection assimilating obsessive attention to detail with ultimate luxury. Clean lines bring presence to its form.

A calculated and elegantly curved aluminium frame contributes to an indulgent selection built to endure the elements. The set is especially adaptable to outdoor areas of cafés, bars and apartments.

### **VARIATIONS**

| Image | Stock Status | Stock Quantity | Zaneti Colours |
|-------|--------------|----------------|----------------|
|       |              |                | Anthracite     |
|       |              |                | Azure Blue     |
|       |              |                | Chilli Orange  |
|       |              |                | Matte Honey    |
|       |              |                | Matte Red      |

| Image | Stock Status | Stock Quantity | Zaneti Colours |
|-------|--------------|----------------|----------------|
|       |              |                | Matte White    |
|       |              |                | Reseda Green   |