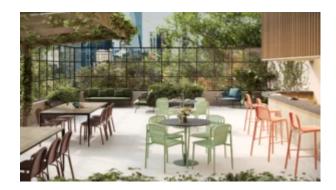

Elite is a collection assimilating obsessive attention to detail with ultimate luxury. Clean lines bring presence to its form.

A calculated and elegantly curved aluminium frame contributes to an indulgent selection built to endure the elements. The set is especially adaptable to outdoor areas of cafés, bars and apartments.

# Elite is a collection assimilating obsessive attention to detail with ultimate luxury. Clean lines bring presence to its form.

A calculated and elegantly curved aluminium frame contributes to an indulgent selection built to endure the elements. The set is especially adaptable to outdoor areas of cafés, bars and apartments.