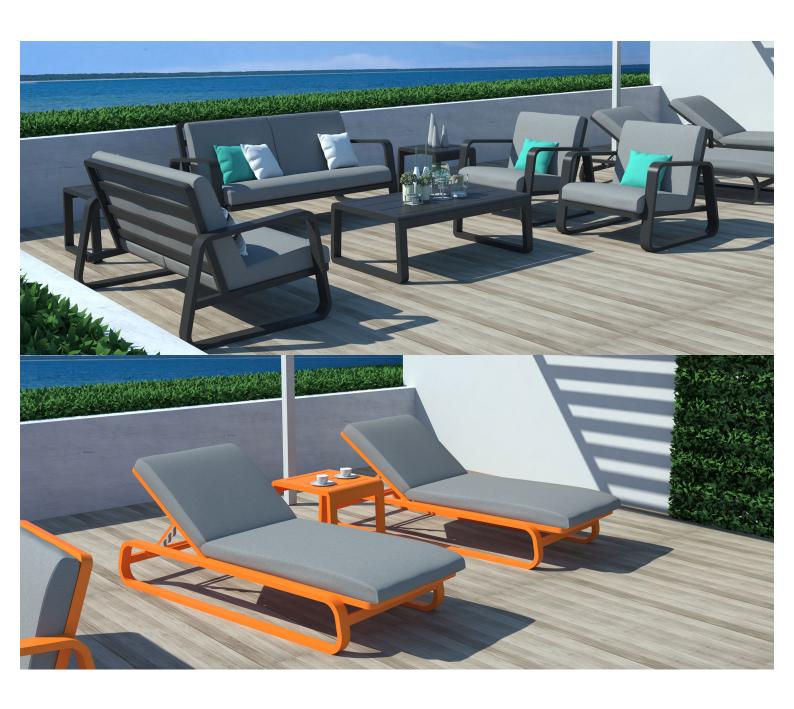

#### **ELITE LOUNGER E2403-S3**

The Elite lounger in a textured finish provides a great seating option for your patio or bar area. Combine with other single, two- and three-seater loungers to compete your space.

These loungers have some great features such as:

- Commercial quality Construction.
- All aluminium powder coated frames will never rust.

The lightweight frame has clean, minimalist design that expresses an at once both reassuring and innovative concept.

Elite is a collection assimilating obsessive attention to detail with ultimate luxury. Clean lines bring presence to its form.

A calculated and elegantly curved aluminium frame contributes to an indulgent selection built to endure the elements. The set is especially adaptable to outdoor areas of cafés, bars and apartments.