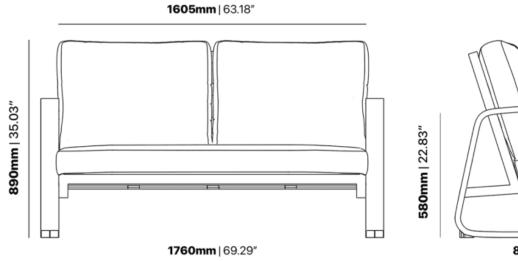

#### **ELITE LOUNGER E2403-S3**

The Elite lounger in a textured finish provides a great seating option for your patio or bar area. Combine with other single, two- and three-seater loungers to compete your space.

These loungers have some great features such as:

- Commercial quality Construction.
- All aluminium powder coated frames will never rust.

The lightweight frame has clean, minimalist design that expresses an at once both reassuring and innovative concept.