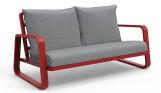

#### **ELITE LOUNGER E2403-S3**

The Elite lounger in a textured finish provides a great seating option for your patio or bar area. Combine with other single, two- and three-seater loungers to compete your space.

These loungers have some great features such as:

- Commercial quality Construction.
- All aluminium powder coated frames will never rust.

The lightweight frame has clean, minimalist design that expresses an at once both reassuring and innovative concept.

Elite is a collection assimilating obsessive attention to detail with ultimate luxury. Clean lines bring presence to its form.

A calculated and elegantly curved aluminium frame contributes to an indulgent selection built to endure the elements. The set is especially adaptable to outdoor areas of cafés, bars and apartments.