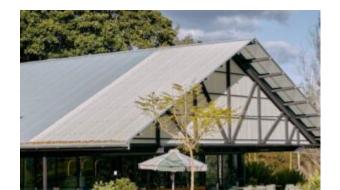

#### **ELITE LOUNGER E2403-S3**

The Elite lounger in a textured finish provides a great seating option for your patio or bar area. Combine with other single, two- and three-seater loungers to compete your space.

These loungers have some great features such as:

- Commercial quality Construction.
- All aluminium powder coated frames will never rust.

The lightweight frame has clean, minimalist design that expresses an at once both reassuring and innovative concept.

Elite is a collection assimilating obsessive attention to detail with ultimate luxury. Clean lines bring presence to its form.

A calculated and elegantly curved aluminium frame contributes to an indulgent selection built to endure the elements. The set is especially adaptable to outdoor areas of cafés, bars and apartments.