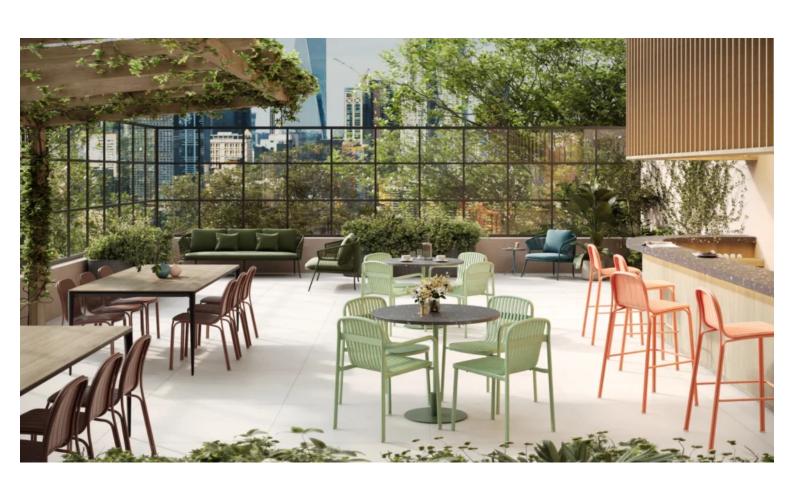

#### **ELITE LOW TABLE E2403-TE**

The Elite table in textured finish provides a great seating option for your patio or bar area. Use in conjunction with Elite lounges to complete a setting.

The lightweight frame has clean, minimalist design that expresses an at once both reassuring and innovative concept.

Elite is a collection assimilating obsessive attention to detail with ultimate luxury. Clean lines bring presence to its form.

A calculated and elegantly curved aluminium frame contributes to an indulgent selection built to endure the elements. The set is especially adaptable to outdoor areas of cafés, bars and apartments.

A calculated and elegantly curved aluminium frame contributes to an indulgent selection built to endure the elements. The set is especially adaptable to outdoor areas of cafés, bars and apartments.