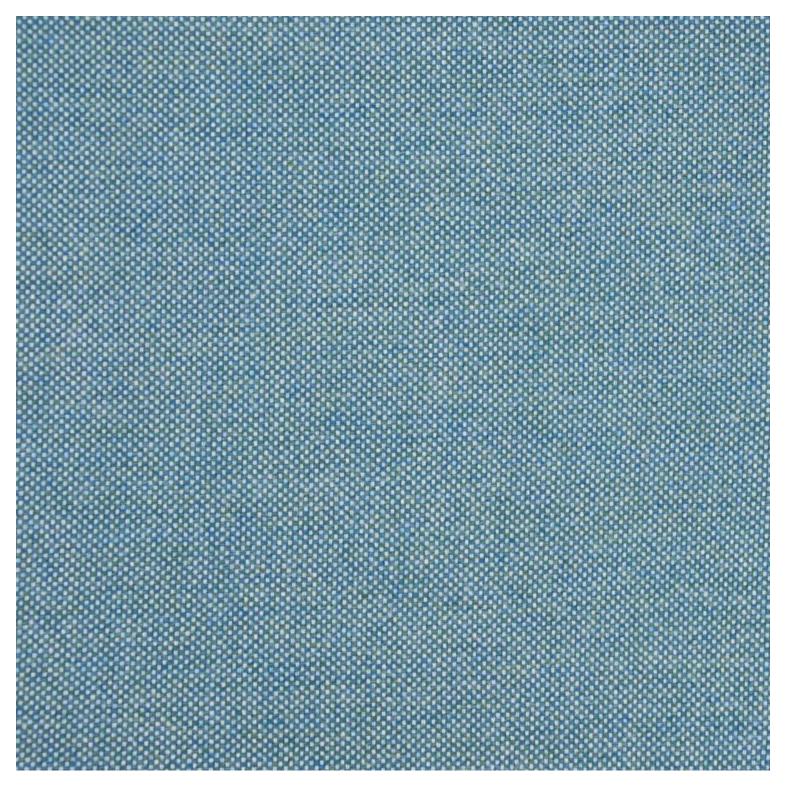

#### Dimension

Τ

45cm

130cm 76.3cm

**VARIATIONS** 

| Image | Stock Status | Stock Quantity | Zaneti Colours |
|-------|--------------|----------------|----------------|
|       |              |                | Anthracite     |
|       |              |                | Azure Blue     |
|       |              |                | Chilli Orange  |
|       |              |                | Matte Honey    |
|       |              |                | Matte Red      |

Image Stock Status Stock Quantity Zaneti Colours

Matte White

Reseda Green

#### **ADDITIONAL INFORMATION**

**Stacking** <u>No</u> Leadtime **Stock** Material **Metal** Arms <u>No</u> Linking <u>No</u>

Price More than 500

Anthracite, Azure Blue, Chilli Orange, Matte Honey, Matte Red, Matte White, Reseda Green **Zaneti Colours** 