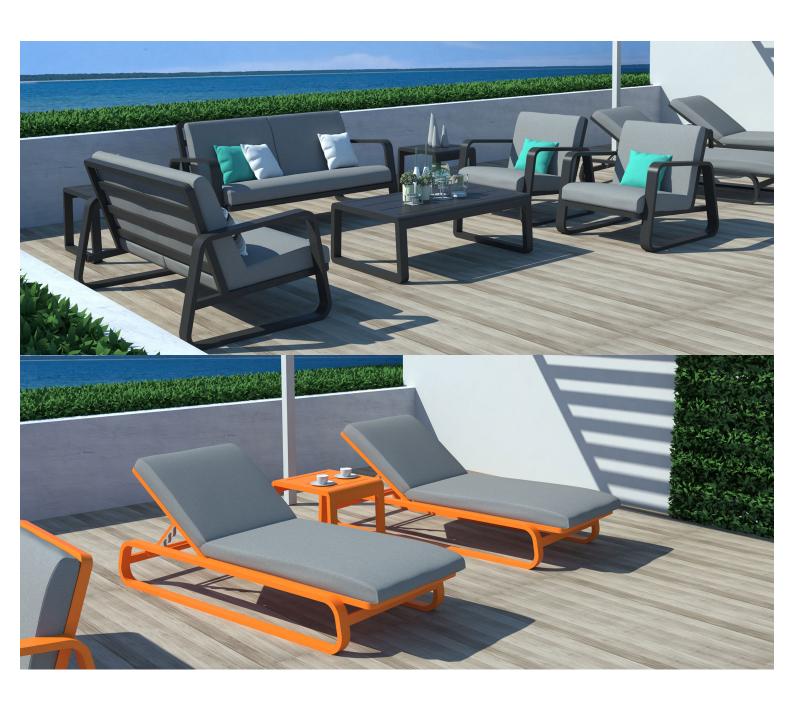

#### **ELITE LOW TABLE E2403-TE**

The Elite table in textured finish provides a great seating option for your patio or bar area. Use in conjunction with Elite lounges to complete a setting.

The lightweight frame has clean, minimalist design that expresses an at once both reassuring and innovative concept.

Elite is a collection assimilating obsessive attention to detail with ultimate luxury. Clean lines bring presence to its form.

A calculated and elegantly curved aluminium frame contributes to an indulgent selection built to endure the elements. The set is especially adaptable to outdoor areas of cafés, bars and apartments.

#### **Details**

Low coffee table (sled) Curved sides

The lightweight frame has clean, minimalist design that expresses an at once both reassuring and innovative concept. Elite is a collection assimilating obsessive attention to detail with ultimate luxury. Clean lines bring presence to its form.

A calculated and elegantly curved aluminium frame contributes to an indulgent selection built to endure the elements. The set is especially adaptable to outdoor areas of cafés, bars and apartments.

# **Details**Low coffee table (sled) Curved sides

**Dimension** 

T 🗆 🗆

45cm 130cm 76.3cm

**BRAND** 