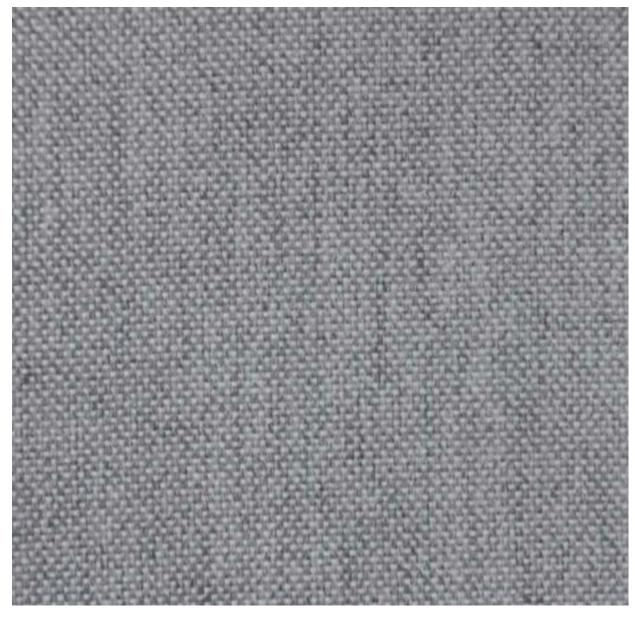

#### Dimension

Τ

45cm

130cm 76.3cm

**VARIATIONS** 

| Image | Stock Status | Stock Quantity | Zaneti Colours |
|-------|--------------|----------------|----------------|
|       |              |                | Anthracite     |
|       |              |                | Azure Blue     |
|       |              |                | Chilli Orange  |
|       |              |                | Matte Honey    |
|       |              |                | Matte Red      |

Image Stock Status Stock Quantity Zaneti Colours

Matte White

Reseda Green

#### **ADDITIONAL INFORMATION**

**Stacking** <u>No</u> Leadtime **Stock** Material **Metal** Arms <u>No</u> Linking <u>No</u>

Price More than 500

Anthracite, Azure Blue, Chilli Orange, Matte Honey, Matte Red, Matte White, Reseda Green **Zaneti Colours** 

## **Zaneti Finishes**

**Powder Coats** 

Anthracite

Azure Blue

Chilli Orange

Urban Grey

Ivy Green

Matte Honey

Matte Red

Reseda Green

Terracotta

Matte White

## <u>Textiles</u>

Taupe

Storm Grey

Mist Grey

Coral Red

Santorini Blue

Pistachio Green

Olive