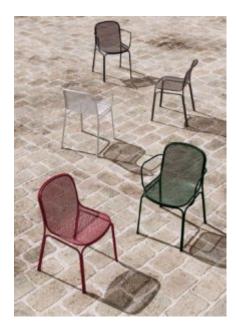

#### **ELITE LOW TABLE E2403-TE**

The Elite table in textured finish provides a great seating option for your patio or bar area. Use in conjunction with Elite lounges to complete a setting.

The lightweight frame has clean, minimalist design that expresses an at once both reassuring and innovative concept.

Elite is a collection assimilating obsessive attention to detail with ultimate luxury. Clean lines bring presence to its form.

A calculated and elegantly curved aluminium frame contributes to an indulgent selection built to endure the elements. The set is especially adaptable to outdoor areas of cafés, bars and apartments.

#### **Details**

Low coffee table (sled) Curved sides

#### Dimension

Τ

45cm

130cm 76.3cm

**VARIATIONS** 

| Image | Stock Status | Stock Quantity | Zaneti Colours |
|-------|--------------|----------------|----------------|
|       |              |                | Anthracite     |
|       |              |                | Azure Blue     |
|       |              |                | Chilli Orange  |
|       |              |                | Matte Honey    |
|       |              |                | Matte Red      |