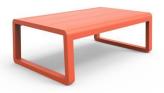

#### **ELITE LOW TABLE E2403-TE**

The Elite table in textured finish provides a great seating option for your patio or bar area. Use in conjunction with Elite lounges to complete a setting.

The lightweight frame has clean, minimalist design that expresses an at once both reassuring and innovative concept.

Elite is a collection assimilating obsessive attention to detail with ultimate luxury. Clean lines bring presence to its form.

A calculated and elegantly curved aluminium frame contributes to an indulgent selection built to endure the elements. The set is especially adaptable to outdoor areas of cafés, bars and apartments.

#### **Details**

Low coffee table (sled) Curved sides

#### Dimension

Τ

45cm

130cm 76.3cm

**VARIATIONS** 

| Image | Stock Status | Stock Quantity | Zaneti Colours |
|-------|--------------|----------------|----------------|
|       |              |                | Anthracite     |
|       |              |                | Azure Blue     |
|       |              |                | Chilli Orange  |
|       |              |                | Matte Honey    |
|       |              |                | Matte Red      |

The lightweight frame has clean, minimalist design that expresses an at once both reassuring and innovative concept. Elite is a collection assimilating obsessive attention to detail with ultimate luxury. Clean lines bring presence to its form.

A calculated and elegantly curved aluminium frame contributes to an indulgent selection built to endure the elements. The set is especially adaptable to outdoor areas of cafés, bars and apartments.

# **Details**Low coffee table (sled) Curved sides

**Dimension** 

T 🗆 🗆

45cm 130cm 76.3cm

**BRAND** 