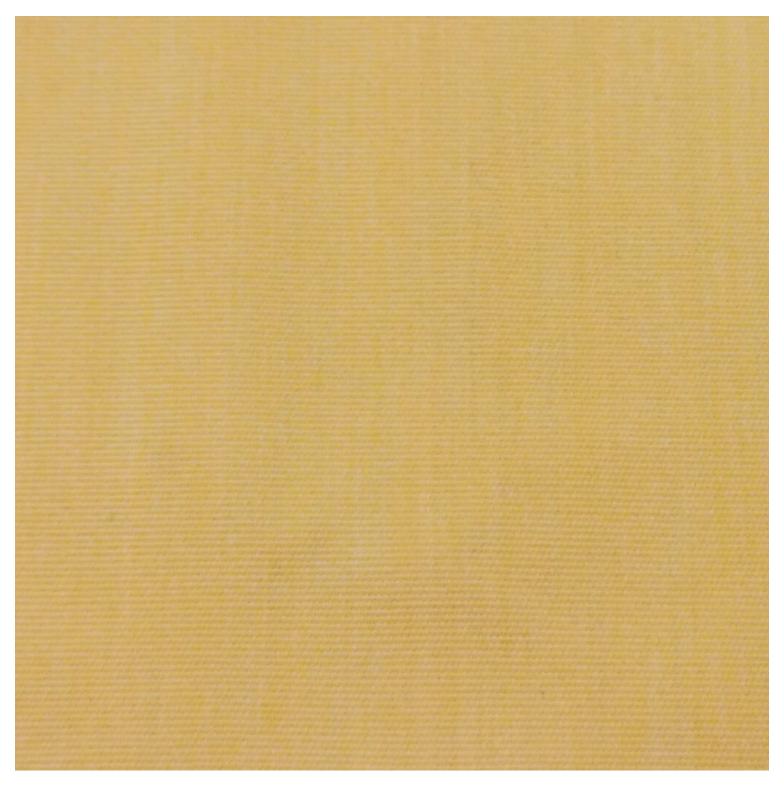

#### Dimension

Τ

45cm

130cm 76.3cm

**VARIATIONS** 

| Image | Stock Status | Stock Quantity | Zaneti Colours |
|-------|--------------|----------------|----------------|
|       |              |                | Anthracite     |
|       |              |                | Azure Blue     |
|       |              |                | Chilli Orange  |
|       |              |                | Matte Honey    |
|       |              |                | Matte Red      |

Image Stock Status Stock Quantity Zaneti Colours

Matte White

Reseda Green

#### **ADDITIONAL INFORMATION**

**Stacking** <u>No</u> Leadtime **Stock** Material **Metal** Arms <u>No</u> Linking <u>No</u>

Price More than 500

Anthracite, Azure Blue, Chilli Orange, Matte Honey, Matte Red, Matte White, Reseda Green **Zaneti Colours** 