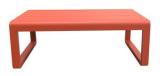

#### **ELITE LOW TABLE E2403-TE**

The Elite table in textured finish provides a great seating option for your patio or bar area. Use in conjunction with Elite lounges to complete a setting.

The lightweight frame has clean, minimalist design that expresses an at once both reassuring and innovative concept.

Elite is a collection assimilating obsessive attention to detail with ultimate luxury. Clean lines bring presence to its form.

A calculated and elegantly curved aluminium frame contributes to an indulgent selection built to endure the elements. The set is especially adaptable to outdoor areas of cafés, bars and apartments.

#### **Details**

Low coffee table (sled) Curved sides

#### Dimension

Τ

45cm

130cm 76.3cm

**VARIATIONS** 

| Image | Stock Status | Stock Quantity | Zaneti Colours |
|-------|--------------|----------------|----------------|
|       |              |                | Anthracite     |
|       |              |                | Azure Blue     |
|       |              |                | Chilli Orange  |
|       |              |                | Matte Honey    |
|       |              |                | Matte Red      |