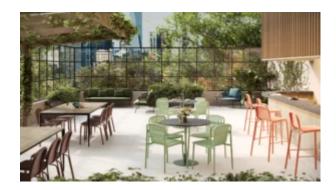

#### **ELITE LOW TABLE E2403-TE**

The Elite table in textured finish provides a great seating option for your patio or bar area. Use in conjunction with Elite lounges to complete a setting.

The lightweight frame has clean, minimalist design that expresses an at once both reassuring and innovative concept.

Elite is a collection assimilating obsessive attention to detail with ultimate luxury. Clean lines bring presence to its form.

A calculated and elegantly curved aluminium frame contributes to an indulgent selection built to endure the elements. The set is especially adaptable to outdoor areas of cafés, bars and apartments.

A calculated and elegantly curved aluminium frame contributes to an indulgent selection built to endure the elements. The set is especially adaptable to outdoor areas of cafés, bars and apartments.