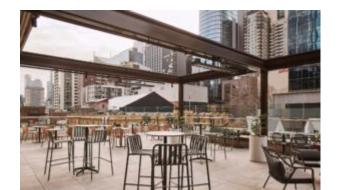

#### **ELITE LOW TABLE E2403-TE**

The Elite table in textured finish provides a great seating option for your patio or bar area. Use in conjunction with Elite lounges to complete a setting.

The lightweight frame has clean, minimalist design that expresses an at once both reassuring and innovative concept.

Elite is a collection assimilating obsessive attention to detail with ultimate luxury. Clean lines bring presence to its form.

A calculated and elegantly curved aluminium frame contributes to an indulgent selection built to endure the elements. The set is especially adaptable to outdoor areas of cafés, bars and apartments.

A calculated and elegantly curved aluminium frame contributes to an indulgent selection built to endure the elements. The set is especially adaptable to outdoor areas of cafés, bars and apartments.