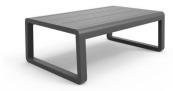

#### **ELITE LOW TABLE E2403-TE**

The Elite table in textured finish provides a great seating option for your patio or bar area. Use in conjunction with Elite lounges to complete a setting.

The lightweight frame has clean, minimalist design that expresses an at once both reassuring and innovative concept.

Elite is a collection assimilating obsessive attention to detail with ultimate luxury. Clean lines bring presence to its form.

A calculated and elegantly curved aluminium frame contributes to an indulgent selection built to endure the elements. The set is especially adaptable to outdoor areas of cafés, bars and apartments.

#### **Details**

Low coffee table (sled) Curved sides

#### Dimension

Τ

45cm

130cm 76.3cm

**VARIATIONS** 

| Image | Stock Status | Stock Quantity | Zaneti Colours |
|-------|--------------|----------------|----------------|
|       |              |                | Anthracite     |
|       |              |                | Azure Blue     |
|       |              |                | Chilli Orange  |
|       |              |                | Matte Honey    |
|       |              |                | Matte Red      |

The lightweight frame has clean, minimalist design that expresses an at once both reassuring and innovative concept. Elite is a collection assimilating obsessive attention to detail with ultimate luxury. Clean lines bring presence to its form.

A calculated and elegantly curved aluminium frame contributes to an indulgent selection built to endure the elements. The set is especially adaptable to outdoor areas of cafés, bars and apartments.

# **Details**Low coffee table (sled) Curved sides

**Dimension** 

T 🗆 🗆

45cm 130cm 76.3cm

**BRAND** 