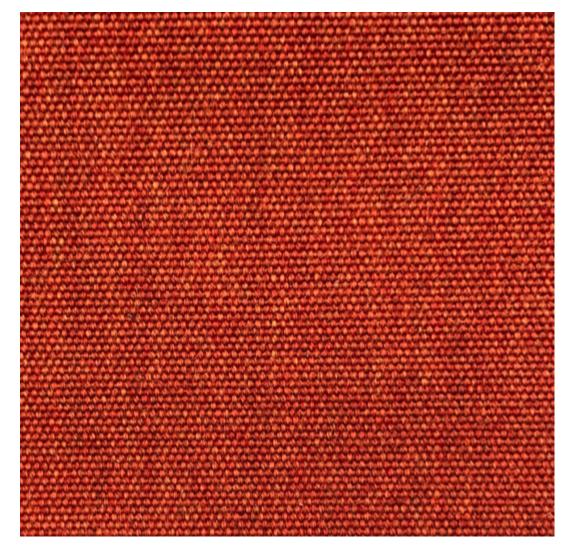

#### Dimension

Τ

45cm

130cm 76.3cm

**VARIATIONS** 

| Image | Stock Status | Stock Quantity | Zaneti Colours |
|-------|--------------|----------------|----------------|
|       |              |                | Anthracite     |
|       |              |                | Azure Blue     |
|       |              |                | Chilli Orange  |
|       |              |                | Matte Honey    |
|       |              |                | Matte Red      |

Image Stock Status Stock Quantity Zaneti Colours

Matte White

Reseda Green

#### **ADDITIONAL INFORMATION**

**Stacking** <u>No</u> Leadtime **Stock** Material **Metal** Arms <u>No</u> Linking <u>No</u>

Price More than 500

Anthracite, Azure Blue, Chilli Orange, Matte Honey, Matte Red, Matte White, Reseda Green **Zaneti Colours** 

## **Zaneti Finishes**

**Powder Coats** 

Anthracite

Azure Blue

Chilli Orange

Urban Grey

Ivy Green

Matte Honey

Matte Red

Reseda Green

Terracotta

Matte White

## <u>Textiles</u>

Taupe

Storm Grey

Mist Grey

Coral Red

Santorini Blue

Pistachio Green

Olive