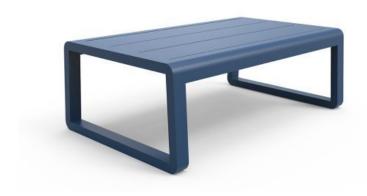

#### **ELITE LOW TABLE E2403-TE**

The Elite table in textured finish provides a great seating option for your patio or bar area. Use in conjunction with Elite lounges to complete a setting.

The lightweight frame has clean, minimalist design that expresses an at once both reassuring and innovative concept.

Elite is a collection assimilating obsessive attention to detail with ultimate luxury. Clean lines bring presence to its form.

A calculated and elegantly curved aluminium frame contributes to an indulgent selection built to endure the elements. The set is especially adaptable to outdoor areas of cafés, bars and apartments.

#### **Details**

Low coffee table (sled) Curved sides

The lightweight frame has clean, minimalist design that expresses an at once both reassuring and innovative concept. Elite is a collection assimilating obsessive attention to detail with ultimate luxury. Clean lines bring presence to its form.

A calculated and elegantly curved aluminium frame contributes to an indulgent selection built to endure the elements. The set is especially adaptable to outdoor areas of cafés, bars and apartments.

# **Details**Low coffee table (sled) Curved sides

**Dimension** 

T 🗆 🗆

45cm 130cm 76.3cm

**BRAND** 