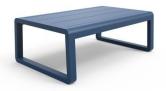

#### **ELITE LOW TABLE E2403-TE**

The Elite table in textured finish provides a great seating option for your patio or bar area. Use in conjunction with Elite lounges to complete a setting.

The lightweight frame has clean, minimalist design that expresses an at once both reassuring and innovative concept.

Elite is a collection assimilating obsessive attention to detail with ultimate luxury. Clean lines bring presence to its form.

A calculated and elegantly curved aluminium frame contributes to an indulgent selection built to endure the elements. The set is especially adaptable to outdoor areas of cafés, bars and apartments.

#### **Details**

Low coffee table (sled) Curved sides

#### Dimension

Τ

45cm

130cm 76.3cm

**VARIATIONS** 

| Image | Stock Status | Stock Quantity | Zaneti Colours |
|-------|--------------|----------------|----------------|
|       |              |                | Anthracite     |
|       |              |                | Azure Blue     |
|       |              |                | Chilli Orange  |
|       |              |                | Matte Honey    |
|       |              |                | Matte Red      |

The lightweight frame has clean, minimalist design that expresses an at once both reassuring and innovative concept. Elite is a collection assimilating obsessive attention to detail with ultimate luxury. Clean lines bring presence to its form.

A calculated and elegantly curved aluminium frame contributes to an indulgent selection built to endure the elements. The set is especially adaptable to outdoor areas of cafés, bars and apartments.

# **Details**Low coffee table (sled) Curved sides

**Dimension** 

T 🗆 🗆

45cm 130cm 76.3cm

**BRAND** 