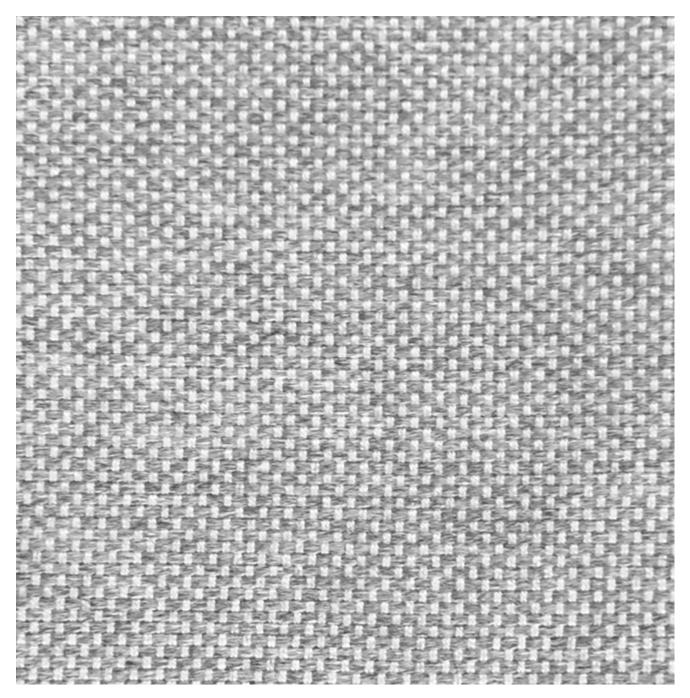

#### Dimension

Τ

45cm

130cm 76.3cm

**VARIATIONS** 

| Image | Stock Status | Stock Quantity | Zaneti Colours |
|-------|--------------|----------------|----------------|
|       |              |                | Anthracite     |
|       |              |                | Azure Blue     |
|       |              |                | Chilli Orange  |
|       |              |                | Matte Honey    |
|       |              |                | Matte Red      |

Image Stock Status Stock Quantity Zaneti Colours

Matte White

Reseda Green

#### **ADDITIONAL INFORMATION**

**Stacking** <u>No</u> Leadtime **Stock** Material **Metal** Arms <u>No</u> Linking <u>No</u>

Price More than 500

Anthracite, Azure Blue, Chilli Orange, Matte Honey, Matte Red, Matte White, Reseda Green **Zaneti Colours** 

## **Zaneti Finishes**

**Powder Coats** 

Anthracite

Azure Blue

Chilli Orange

Urban Grey

Ivy Green

Matte Honey

Matte Red

Reseda Green

Terracotta

Matte White

## <u>Textiles</u>

Taupe

Storm Grey

Mist Grey

Coral Red

Santorini Blue

Pistachio Green

Olive