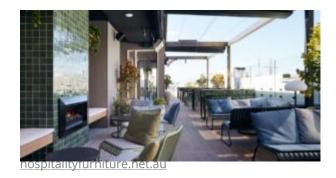

#### **ELITE LOW TABLE E2403-TE**

The Elite table in textured finish provides a great seating option for your patio or bar area. Use in conjunction with Elite lounges to complete a setting.

The lightweight frame has clean, minimalist design that expresses an at once both reassuring and innovative concept.

Elite is a collection assimilating obsessive attention to detail with ultimate luxury. Clean lines bring presence to its form.

A calculated and elegantly curved aluminium frame contributes to an indulgent selection built to endure the elements. The set is especially adaptable to outdoor areas of cafés, bars and apartments.

#### How to pick outdoor furniture for your hospitality venue

Outdoor furniture can have a significant influence on the look of your venue. Just like [...]

10 Sep

The Elite table in textured finish provides a great seating option for your patio or bar area. Use in conjunction with Elite lounges to complete a setting.

The lightweight frame has clean, minimalist design that expresses an at once both reassuring and innovative concept. Elite is a collection assimilating obsessive attention to detail with ultimate luxury. Clean lines bring presence to its form.

A calculated and elegantly curved aluminium frame contributes to an indulgent selection built to endure the elements. The set is especially adaptable to outdoor areas of cafés, bars and apartments.