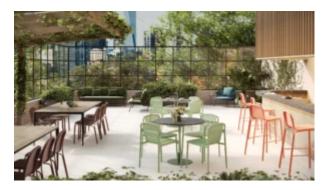

#### ELITE LOW TABLE E2403-TE

The Elite table in textured finish provides a great seating option for your patio or bar area. Use in conjunction with Elite lounges to complete a setting.

The lightweight frame has clean, minimalist design that expresses an at once both reassuring and innovative concept. Elite is a collection assimilating obsessive attention to detail with ultimate luxury. Clean

lines bring presence to its form.

A calculated and elegantly curved aluminium frame contributes to an indulgent selection built to endure the elements. The set is especially adaptable to outdoor areas of cafés, bars and apartments.

Outdoor furniture can have a significant influence on the look of your venue. Just like [...]

10 Sep

The Elite table in textured finish provides a great seating option for your patio or bar area. Use in conjunction with Elite lounges to complete a setting.

The lightweight frame has clean, minimalist design that expresses an at once both reassuring and innovative concept. Elite is a collection assimilating obsessive attention to detail with ultimate luxury. Clean lines bring presence to its form.

A calculated and elegantly curved aluminium frame contributes to an indulgent selection built to endure the elements. The set is especially adaptable to outdoor areas of cafés, bars and apartments.

**Material** Aluminium

## Zaneti

The latest on offer from Australian design studio, Zaneti. The brand specialised in designing chairs, tables, bases and bespoke pieces. They are specifically known for their work with aluminium outdoor furniture. Zaneti chairs and bases inject style and personality into any room. Made from an assortment of materials including quality wood, steel and aluminium they're the perfect pieces to freshen up an interior.