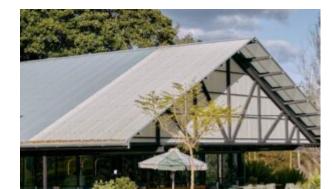

#### ELITE LOW TABLE E2403-TE

The Elite table in textured finish provides a great seating option for your patio or bar area. Use in conjunction with Elite lounges to complete a setting.

The lightweight frame has clean, minimalist design that expresses an at once both reassuring and innovative concept. Elite is a collection assimilating obsessive attention to detail with ultimate luxury. Clean

lines bring presence to its form.

A calculated and elegantly curved aluminium frame contributes to an indulgent selection built to endure the elements. The set is especially adaptable to outdoor areas of cafés, bars and apartments.

A calculated and elegantly curved aluminium frame contributes to an indulgent selection built to endure the elements. The set is especially adaptable to outdoor areas of cafés, bars and apartments.

**Material** Aluminium

**Details** Low coffee table (sled) Curved sides

Dimension

45cm 130cm 76.3cm

BRAND