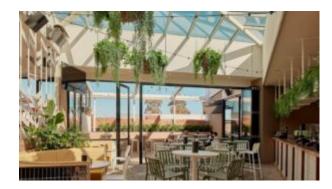

#### ELITE LOW TABLE E2403-TE

The Elite table in textured finish provides a great seating option for your patio or bar area. Use in conjunction with Elite lounges to complete a setting.

The lightweight frame has clean, minimalist design that expresses an at once both reassuring and innovative concept. Elite is a collection assimilating obsessive attention to detail with ultimate luxury. Clean

lines bring presence to its form.

A calculated and elegantly curved aluminium frame contributes to an indulgent selection built to endure the elements. The set is especially adaptable to outdoor areas of cafés, bars and apartments.

Outdoor furniture can have a significant influence on the look of your venue. Just like [...]

10 Sep

The Elite table in textured finish provides a great seating option for your patio or bar area. Use in conjunction with Elite lounges to complete a setting.

The lightweight frame has clean, minimalist design that expresses an at once both reassuring and innovative concept. Elite is a collection assimilating obsessive attention to detail with ultimate luxury. Clean lines bring presence to its form.

A calculated and elegantly curved aluminium frame contributes to an indulgent selection built to endure the elements. The set is especially adaptable to outdoor areas of cafés, bars and apartments.

**Material** Aluminium