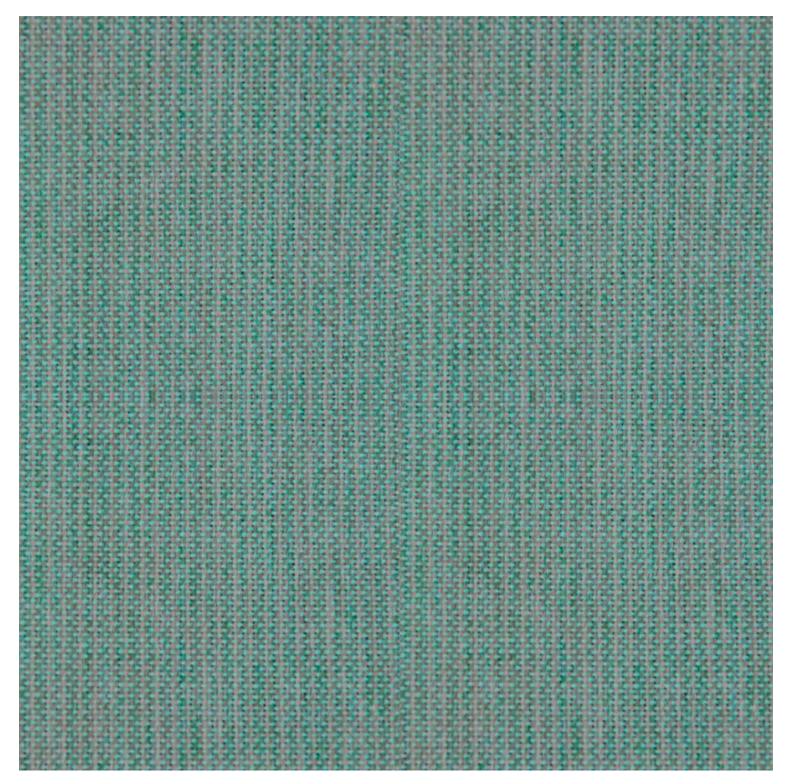

## Zaneti Finishes

Powder Coats

Anthracite

Azure Blue

Chilli Orange

Urban Grey

lvy Green

Matte Honey

Matte Red

Reseda Green

Terracotta

Matte White

<u>Textiles</u>

Taupe

Storm Grey

Mist Grey

Coral Red

Santorini Blue

Pistachio Green

Olive

Lagoon

Nectar