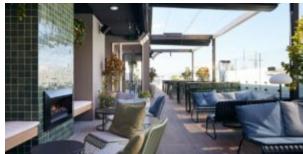

#### ELITE LOW TABLE E2403-TE

The Elite table in textured finish provides a great seating option for your patio or bar area. Use in conjunction with Elite lounges to complete a setting.

The lightweight frame has clean, minimalist design that expresses an at once both reassuring and innovative concept. Elite is a collection assimilating obsessive attention to detail with ultimate luxury. Clean

lines bring presence to its form.

A calculated and elegantly curved aluminium frame contributes to an indulgent selection built to endure the elements. The set is especially adaptable to outdoor areas of cafés, bars and apartments.

Outdoor furniture can have a significant influence on the look of your venue. Just like [...]

10 Sep

The Elite table in textured finish provides a great seating option for your patio or bar area. Use in conjunction with Elite lounges to complete a setting.

The lightweight frame has clean, minimalist design that expresses an at once both reassuring and innovative concept. Elite is a collection assimilating obsessive attention to detail with ultimate luxury. Clean lines bring presence to its form.

A calculated and elegantly curved aluminium frame contributes to an indulgent selection built to endure the elements. The set is especially adaptable to outdoor areas of cafés, bars and apartments.

**Material** Aluminium