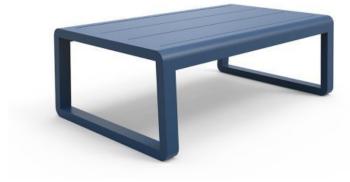

#### ELITE LOW TABLE E2403-TE

The Elite table in textured finish provides a great seating option for your patio or bar area. Use in conjunction with Elite lounges to complete a setting.

The lightweight frame has clean, minimalist design that expresses an at once both reassuring and innovative concept. Elite is a collection assimilating obsessive attention to detail with ultimate luxury. Clean

lines bring presence to its form.

A calculated and elegantly curved aluminium frame contributes to an indulgent selection built to endure the elements. The set is especially adaptable to outdoor areas of cafés, bars and apartments.

## Material

Aluminium

### Details

Low coffee table (sled) Curved sides

### Dimension

45cm 130cm 76.3cm

| Image | Stock Status | Stock Quantity | Zaneti Colours |
|-------|--------------|----------------|----------------|
|       |              |                | Anthracite     |
|       |              |                | Azure Blue     |
|       |              |                | Chilli Orange  |
|       |              |                | Matte Honey    |
|       |              |                | Matte Red      |