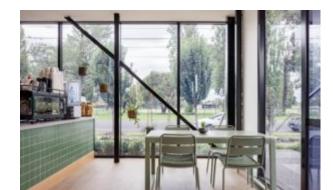

#### ELITE LOW TABLE E2403-TE

The Elite table in textured finish provides a great seating option for your patio or bar area. Use in conjunction with Elite lounges to complete a setting.

The lightweight frame has clean, minimalist design that expresses an at once both reassuring and innovative concept. Elite is a collection assimilating obsessive attention to detail with ultimate luxury. Clean

lines bring presence to its form.

A calculated and elegantly curved aluminium frame contributes to an indulgent selection built to endure the elements. The set is especially adaptable to outdoor areas of cafés, bars and apartments.

A calculated and elegantly curved aluminium frame contributes to an indulgent selection built to endure the elements. The set is especially adaptable to outdoor areas of cafés, bars and apartments.

**Material** Aluminium