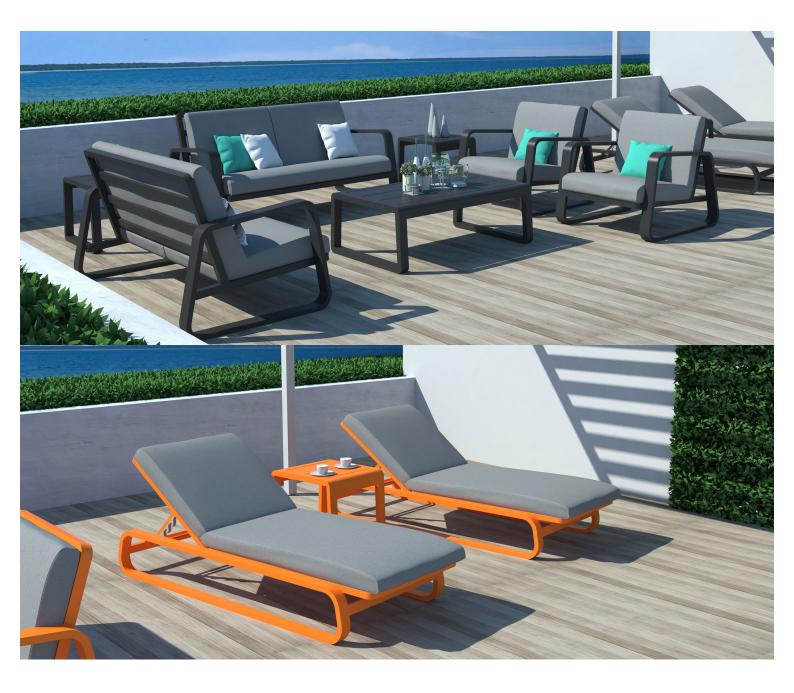

#### ELITE LOW TABLE E2403-TE

The Elite table in textured finish provides a great seating option for your patio or bar area. Use in conjunction with Elite lounges to complete a setting.

The lightweight frame has clean, minimalist design that expresses an at once both reassuring and innovative concept. Elite is a collection assimilating obsessive attention to detail with ultimate luxury. Clean

lines bring presence to its form.

A calculated and elegantly curved aluminium frame contributes to an indulgent selection built to endure the elements. The set is especially adaptable to outdoor areas of cafés, bars and apartments.

## Material

Aluminium

### Details

Low coffee table (sled) Curved sides

### Dimension

45cm 130cm 76.3cm

| Image | Stock Status | Stock Quantity | Zaneti Colours |
|-------|--------------|----------------|----------------|
|       |              |                | Anthracite     |
|       |              |                | Azure Blue     |
|       |              |                | Chilli Orange  |
|       |              |                | Matte Honey    |
|       |              |                | Matte Red      |

A calculated and elegantly curved aluminium frame contributes to an indulgent selection built to endure the elements. The set is especially adaptable to outdoor areas of cafés, bars and apartments.

**Material** Aluminium

**Details** Low coffee table (sled) Curved sides

Dimension

45cm 130cm 76.3cm

BRAND

## Zaneti

The latest on offer from Australian design studio, Zaneti. The brand specialised in designing chairs, tables, bases and bespoke pieces. They are specifically known for their work with aluminium outdoor furniture. Zaneti chairs and bases inject style and personality into any room. Made from an assortment of materials including quality wood, steel and aluminium they're the perfect pieces to freshen up an interior.