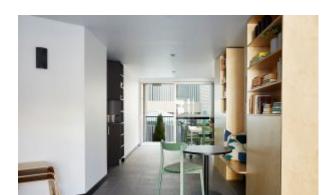

#### ELITE LOW TABLE E2403-TE

The Elite table in textured finish provides a great seating option for your patio or bar area. Use in conjunction with Elite lounges to complete a setting.

The lightweight frame has clean, minimalist design that expresses an at once both reassuring and innovative concept. Elite is a collection assimilating obsessive attention to detail with ultimate luxury. Clean

lines bring presence to its form.

A calculated and elegantly curved aluminium frame contributes to an indulgent selection built to endure the elements. The set is especially adaptable to outdoor areas of cafés, bars and apartments.

A calculated and elegantly curved aluminium frame contributes to an indulgent selection built to endure the elements. The set is especially adaptable to outdoor areas of cafés, bars and apartments.

**Material** Aluminium