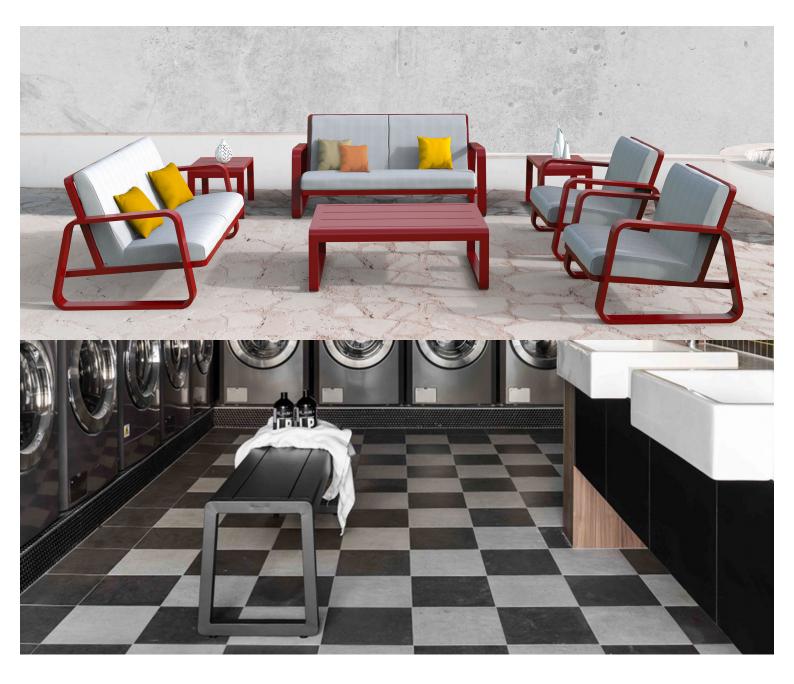

## Zaneti

The latest on offer from Australian design studio, Zaneti. The brand specialised in designing chairs, tables, bases and bespoke pieces. They are specifically known for their work with aluminium outdoor furniture. Zaneti chairs and bases inject style and personality into any room. Made from an assortment of materials including quality wood, steel and aluminium they're the perfect pieces to freshen up an interior.