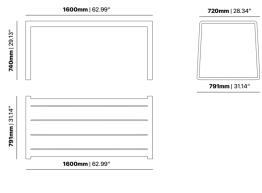

#### ELITE TABLE E2403-TL

The Elite table in textured finish provides a great seating option for your patio or bar area. Can be bundled with matching Elite bench seats (1 per side) or stools (up to 3 per side).

These tables have some great features such as:

- Commercial quality Construction.
- All aluminium powder coated frames will never rust.

The lightweight frame has clean, minimalist design that expresses an at once both reassuring and innovative concept.

Elite is a collection assimilating obsessive attention to detail with ultimate luxury. Clean lines bring presence to its form.

A calculated and elegantly curved aluminium frame contributes to an indulgent selection built to endure the elements. The set is especially adaptable to outdoor areas of cafés, bars and apartments.