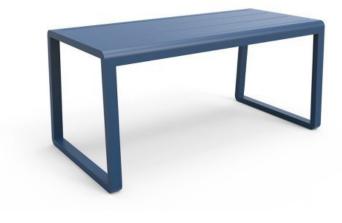

#### ELITE TABLE E2403-TL

The Elite table in textured finish provides a great seating option for your patio or bar area. Can be bundled with matching Elite bench seats (1 per side) or stools (up to 3 per side).

These tables have some great features such as:

- Commercial quality Construction.
- All aluminium powder coated frames will never rust.

The lightweight frame has clean, minimalist design that expresses an at once both reassuring and innovative concept.

Elite is a collection assimilating obsessive attention to detail with ultimate luxury. Clean lines bring presence to its form.

A calculated and elegantly curved aluminium frame contributes to an indulgent selection built to endure the elements. The set is especially adaptable to outdoor areas of cafés, bars and apartments.