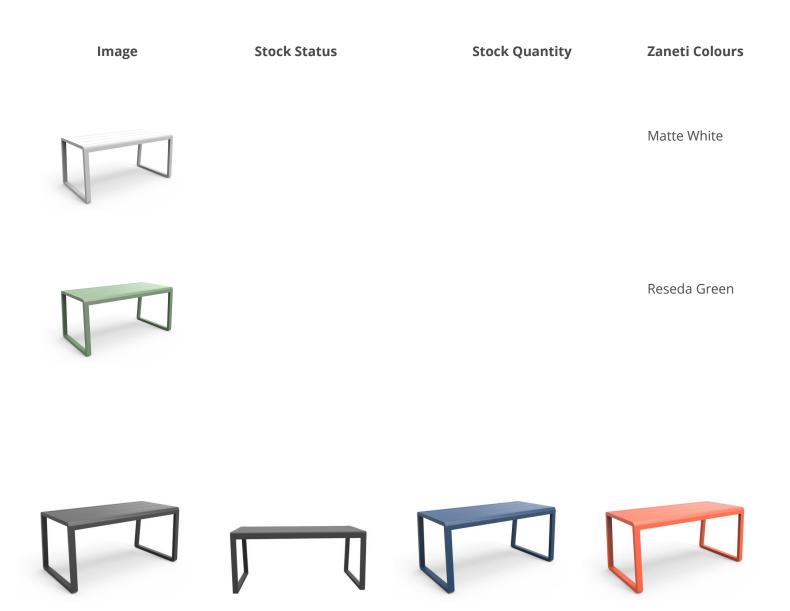

#### ADDITIONAL INFORMATION

| Stacking       | No                                                                                              |
|----------------|-------------------------------------------------------------------------------------------------|
| Leadtime       | <u>Stock</u>                                                                                    |
| Material       | <u>Metal</u>                                                                                    |
| Arms           | No                                                                                              |
| Linking        | No                                                                                              |
| Price          | More than 500                                                                                   |
| Zaneti Colours | <u>Anthracite, Azure Blue, Chilli Orange, Matte Honey, Matte Red, Matte White, Reseda Green</u> |

# Zaneti Finishes

Powder Coats

Anthracite

Azure Blue

Chilli Orange

Urban Grey

lvy Green

Matte Honey

Matte Red

Reseda Green

Terracotta

<u>Textiles</u>

Matte White

Taupe

Storm Grey

Mist Grey