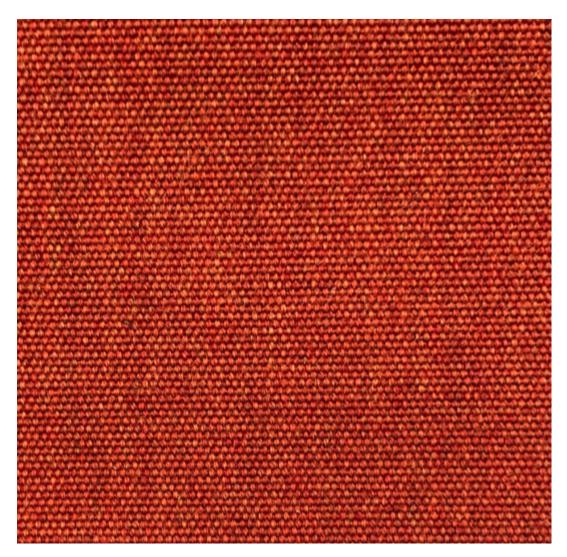

# Zaneti Finishes

Powder Coats

Anthracite

Azure Blue

Chilli Orange

Urban Grey

lvy Green

Matte Honey

Matte Red

Reseda Green

Terracotta

<u>Textiles</u>

Matte White

Taupe

Storm Grey

Mist Grey