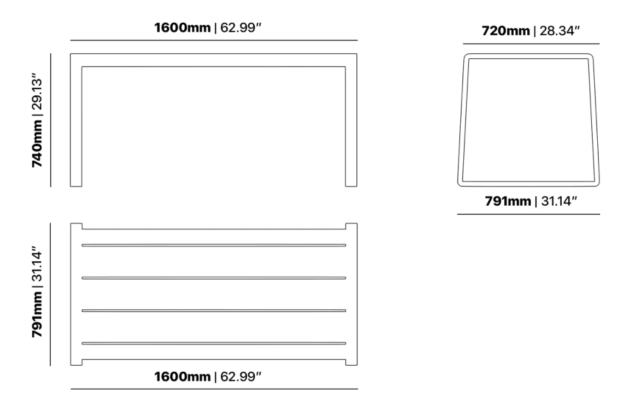

#### ELITE TABLE E2403-TL

The Elite table in textured finish provides a great seating option for your patio or bar area. Can be bundled with matching Elite bench seats (1 per side) or stools (up to 3 per side).

These tables have some great features such as:

- Commercial quality Construction.
- All aluminium powder coated frames will never rust.

The lightweight frame has clean, minimalist design that expresses an at once both reassuring and innovative concept.

Elite is a collection assimilating obsessive attention to detail with ultimate luxury. Clean lines bring presence to its form.

A calculated and elegantly curved aluminium frame contributes to an indulgent selection built to endure the elements. The set is especially adaptable to outdoor areas of cafés, bars and apartments.