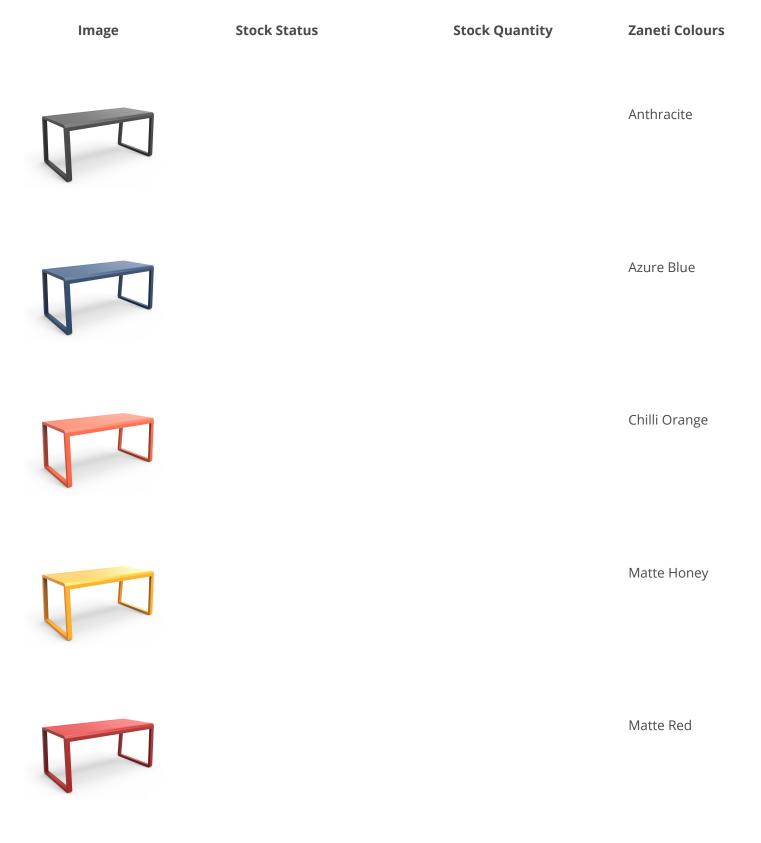

#### ADDITIONAL INFORMATION

| Stacking       | No                                                                                              |
|----------------|-------------------------------------------------------------------------------------------------|
| Leadtime       | <u>Stock</u>                                                                                    |
| Material       | <u>Metal</u>                                                                                    |
| Arms           | No                                                                                              |
| Linking        | No                                                                                              |
| Price          | More than 500                                                                                   |
| Zaneti Colours | <u>Anthracite, Azure Blue, Chilli Orange, Matte Honey, Matte Red, Matte White, Reseda Green</u> |

# Zaneti Finishes

Powder Coats

Anthracite

Azure Blue

Chilli Orange

Urban Grey

lvy Green

Matte Honey

Matte Red

Reseda Green

Terracotta

<u>Textiles</u>

Matte White

Taupe

Storm Grey

Mist Grey