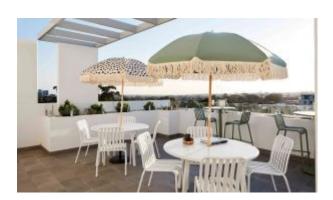

#### ELITE TABLE E2403-TL

The Elite table in textured finish provides a great seating option for your patio or bar area. Can be bundled with matching Elite bench seats (1 per side) or stools (up to 3 per side).

These tables have some great features such as:

- Commercial quality Construction.
- All aluminium powder coated frames will never rust.

The lightweight frame has clean, minimalist design that expresses an at once both reassuring and innovative concept.

Elite is a collection assimilating obsessive attention to detail with ultimate luxury. Clean lines bring presence to its form.

A calculated and elegantly curved aluminium frame contributes to an indulgent selection built to endure the elements. The set is especially adaptable to outdoor areas of cafés, bars and apartments.