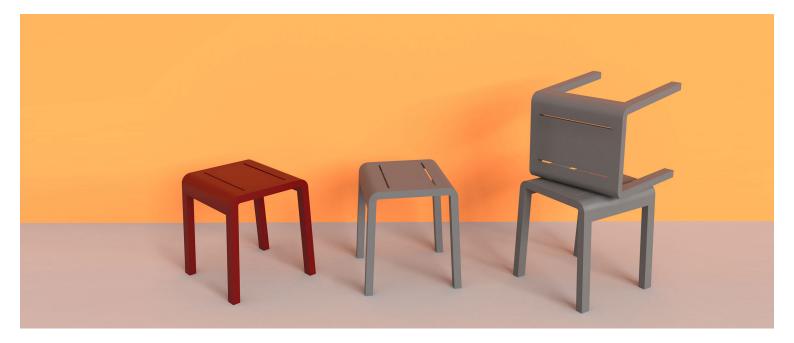

#### ELITE TABLE E2403-TL

The Elite table in textured finish provides a great seating option for your patio or bar area. Can be bundled with matching Elite bench seats (1 per side) or stools (up to 3 per side).

These tables have some great features such as:

- Commercial quality Construction.
- All aluminium powder coated frames will never rust.

The lightweight frame has clean, minimalist design that expresses an at once both reassuring and innovative concept.

Elite is a collection assimilating obsessive attention to detail with ultimate luxury. Clean lines bring presence to its form.

A calculated and elegantly curved aluminium frame contributes to an indulgent selection built to endure the elements. The set is especially adaptable to outdoor areas of cafés, bars and apartments.

VARIATIONS