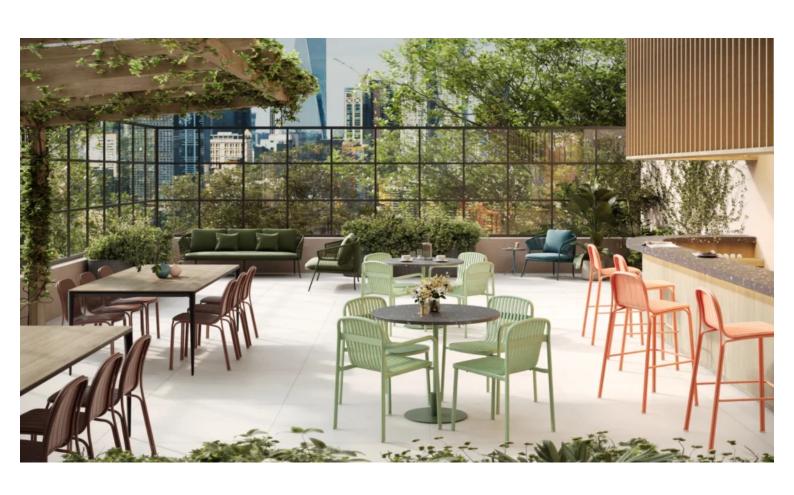

#### **ELITE TABLE E2403-TL**

The Elite table in textured finish provides a great seating option for your patio or bar area. Can be bundled with matching Elite bench seats (1 per side) or stools (up to 3 per side).

These tables have some great features such as:

- Commercial quality Construction.
- All aluminium powder coated frames will never rust.

The lightweight frame has clean, minimalist design that expresses an at once both reassuring and innovative concept.

Elite is a collection assimilating obsessive attention to detail with ultimate luxury. Clean lines bring presence to its form.

A calculated and elegantly curved aluminium frame contributes to an indulgent selection built to endure the elements. The set is especially adaptable to outdoor areas of cafés, bars and apartments.