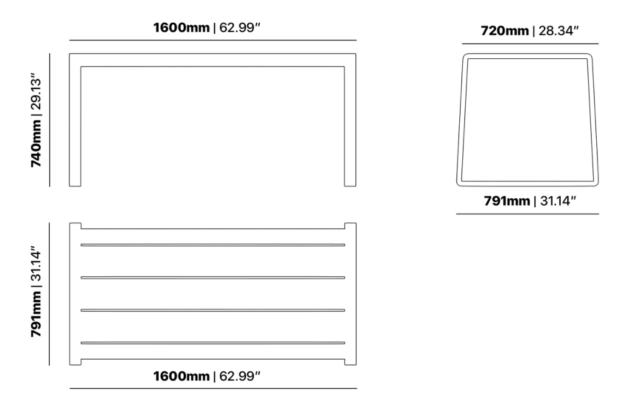

#### **ELITE TABLE E2403-TL**

The Elite table in textured finish provides a great seating option for your patio or bar area. Can be bundled with matching Elite bench seats (1 per side) or stools (up to 3 per side).