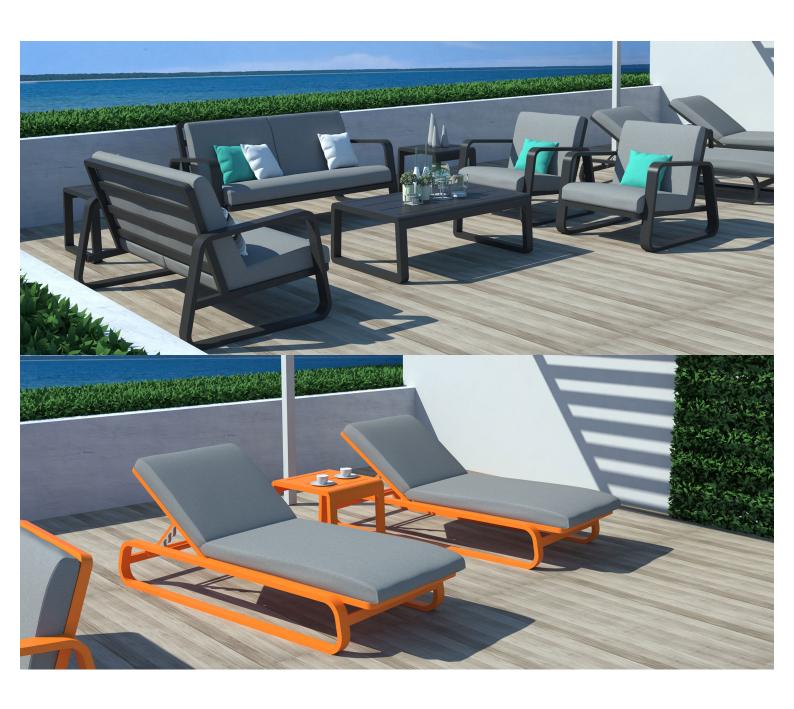

## Zaneti

The latest on offer from Australian design studio, Zaneti. The brand specialised in designing chairs, tables, bases and bespoke pieces. They are specifically known for their work with aluminium outdoor furniture. Zaneti chairs and bases inject style and personality into any room. Made from an assortment of materials including quality wood, steel and aluminium they're the perfect pieces to freshen up an interior.