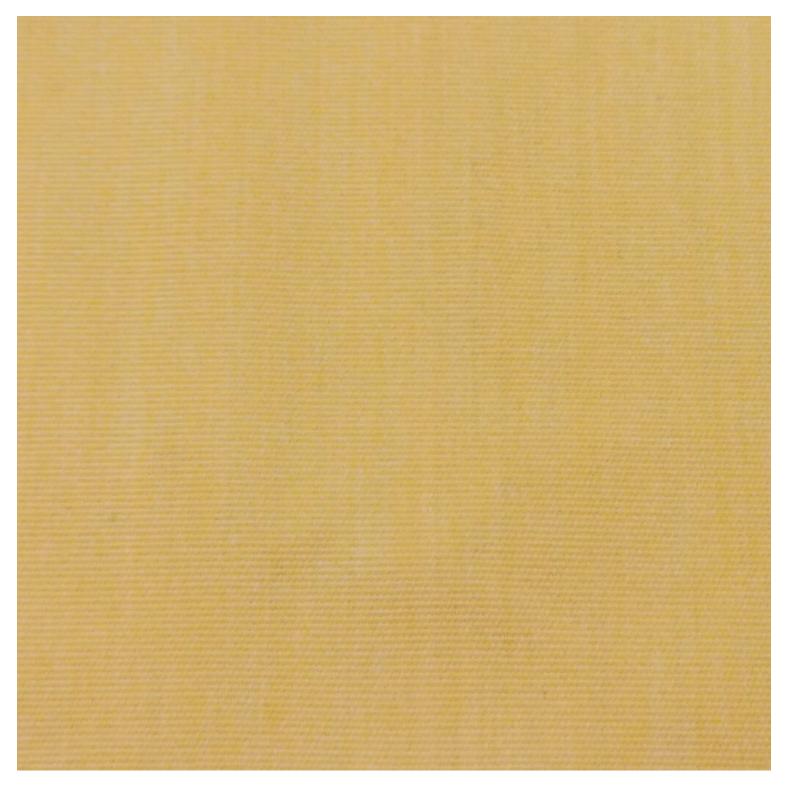

### **VARIATIONS**

| Image | Stock Status | Stock Quantity | Zaneti Colours |
|-------|--------------|----------------|----------------|
|       |              |                | Anthracite     |
|       |              |                | Azure Blue     |
|       |              |                | Chilli Orange  |
|       |              |                | Matte Honey    |
|       |              |                | Matte Red      |

#### **ADDITIONAL INFORMATION**

**Stacking** <u>No</u> Leadtime **Stock** Material **Metal** Arms <u>No</u> Linking <u>No</u>

Price More than 500

Anthracite, Azure Blue, Chilli Orange, Matte Honey, Matte Red, Matte White, Reseda Green **Zaneti Colours** 