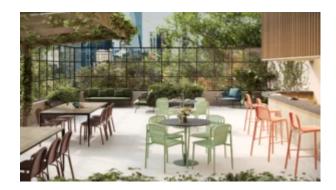

#### **ELITE TABLE E2403-TL**

The Elite table in textured finish provides a great seating option for your patio or bar area. Can be bundled with matching Elite bench seats (1 per side) or stools (up to 3 per side).

These tables have some great features such as:

- Commercial quality Construction.
- All aluminium powder coated frames will never rust.

The lightweight frame has clean, minimalist design that expresses an at once both reassuring and innovative concept.

Elite is a collection assimilating obsessive attention to detail with ultimate luxury. Clean lines bring presence to its form.

A calculated and elegantly curved aluminium frame contributes to an indulgent selection built to endure the elements. The set is especially adaptable to outdoor areas of cafés, bars and apartments.