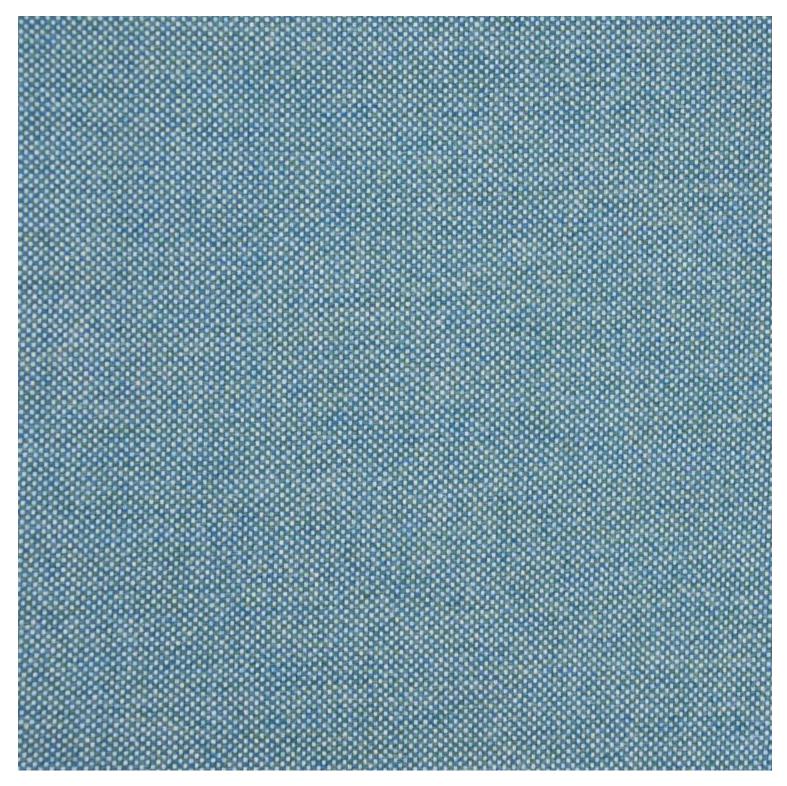

### **VARIATIONS**

| Image | Stock Status | Stock Quantity | Zaneti Colours |
|-------|--------------|----------------|----------------|
|       |              |                | Anthracite     |
|       |              |                | Azure Blue     |
|       |              |                | Chilli Orange  |
|       |              |                | Matte Honey    |
|       |              |                | Matte Red      |

#### **ADDITIONAL INFORMATION**

**Stacking** <u>No</u> Leadtime **Stock** Material **Metal** Arms <u>No</u> Linking <u>No</u>

Price More than 500

Anthracite, Azure Blue, Chilli Orange, Matte Honey, Matte Red, Matte White, Reseda Green **Zaneti Colours** 