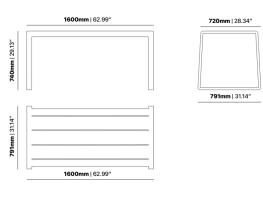

#### **ELITE TABLE E2403-TL**

The Elite table in textured finish provides a great seating option for your patio or bar area. Can be bundled with matching Elite bench seats (1 per side) or stools (up to 3 per side).

These tables have some great features such as:

- Commercial quality Construction.
- All aluminium powder coated frames will never rust.

The lightweight frame has clean, minimalist design that expresses an at once both reassuring and innovative concept.

Elite is a collection assimilating obsessive attention to detail with ultimate luxury. Clean lines bring presence to its form.

A calculated and elegantly curved aluminium frame contributes to an indulgent selection built to endure the elements. The set is especially adaptable to outdoor areas of cafés, bars and apartments.