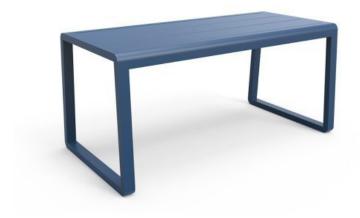

#### **ELITE TABLE E2403-TL**

The Elite table in textured finish provides a great seating option for your patio or bar area. Can be bundled with matching Elite bench seats (1 per side) or stools (up to 3 per side).

These tables have some great features such as:

- Commercial quality Construction.
- All aluminium powder coated frames will never rust.

The lightweight frame has clean, minimalist design that expresses an at once both reassuring and innovative concept.

Elite is a collection assimilating obsessive attention to detail with ultimate luxury. Clean lines bring presence to its form.

A calculated and elegantly curved aluminium frame contributes to an indulgent selection built to endure the elements. The set is especially adaptable to outdoor areas of cafés, bars and apartments.