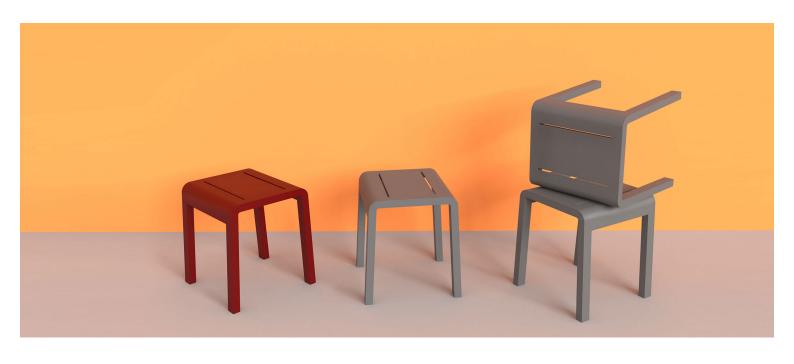

#### **ELITE TABLE E2403-TL**

The Elite table in textured finish provides a great seating option for your patio or bar area. Can be bundled with matching Elite bench seats (1 per side) or stools (up to 3 per side).

These tables have some great features such as:

- Commercial quality Construction.
- All aluminium powder coated frames will never rust.

The lightweight frame has clean, minimalist design that expresses an at once both reassuring and innovative concept.

Elite is a collection assimilating obsessive attention to detail with ultimate luxury. Clean lines bring presence to its form.

A calculated and elegantly curved aluminium frame contributes to an indulgent selection built to endure the elements. The set is especially adaptable to outdoor areas of cafés, bars and apartments.