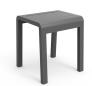

#### **ELITE STOOL E2405-DW**

The Elite stool in a textured finish provides a great seating option for your patio or bar area. Can be paired with **Elite Table E2403-TL** to complete a set (max 3 per side).

These stools have some great features such as:

- Commercial quality Construction.
- All aluminium powder coated frames will never rust.

The lightweight frame has clean, minimalist design that expresses an at once both reassuring and innovative concept.

Elite is a collection assimilating obsessive attention to detail with ultimate luxury. Clean lines bring presence to its form.

A calculated and elegantly curved aluminium frame contributes to an indulgent selection built to endure the elements. The set is especially adaptable to outdoor areas of cafés, bars and apartments.

**Material** Aluminium

**Details** Stool Curved sides