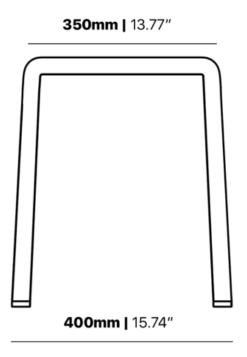

provides a great seating option for your patio or bar area. Can be paired with **Elite Table E2403-TL** to complete a set (max 3 per side).

These stools have some great features such as:

- Commercial quality Construction.
- All aluminium powder coated frames will never rust.

The lightweight frame has clean, minimalist design that expresses an at once both reassuring and innovative concept.

# Elite is a collection assimilating obsessive attention to detail with ultimate luxury. Clean lines bring presence to its form.

A calculated and elegantly curved aluminium frame contributes to an indulgent selection built to endure the elements. The set is especially adaptable to outdoor areas of cafés, bars and apartments.



**Material** Aluminium

**Details**Stool
Curved sides

# **Dimension**





Catalogue <u>Download now ></u>

BRAND



# Zaneti

The latest on offer from Australian design studio, Zaneti. The brand specialised in designing chairs, tables, bases and bespoke pieces. They are specifically known for their work with aluminium outdoor furniture. Zaneti chairs and bases inject style and personality into any room. Made from an assortment of materials including quality wood, steel and aluminium they're the perfect pieces to freshen up an interior.

ZANETI

ZANETI