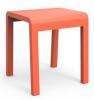

#### **ELITE STOOL E2405-DW**

The Elite stool in a textured finish provides a great seating option for your patio or bar area. Can be paired with **Elite Table E2403-TL** to complete a set (max 3 per side).

These stools have some great features such as:

- Commercial quality Construction.
- All aluminium powder coated frames will never rust.

The lightweight frame has clean, minimalist design that expresses an at once both reassuring and innovative concept.

Elite is a collection assimilating obsessive attention to detail with ultimate luxury. Clean lines bring presence to its form.

A calculated and elegantly curved aluminium frame contributes to an indulgent selection built to endure the elements. The set is especially adaptable to outdoor areas of cafés, bars and apartments.

**Material** Aluminium

**Details** Stool Curved sides