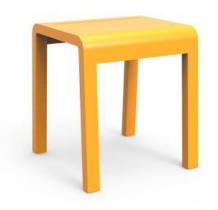

#### **ELITE STOOL E2405-DW**

The Elite stool in a textured finish provides a great seating option for your patio or bar area. Can be paired with **Elite Table E2403-TL** to complete a set (max 3 per side).

These stools have some great features such as:

- Commercial quality Construction.
- All aluminium powder coated frames will never rust.

The lightweight frame has clean, minimalist design that expresses an at once both reassuring and innovative concept.

Elite is a collection assimilating obsessive attention to detail with ultimate luxury. Clean lines bring presence to its form.

A calculated and elegantly curved aluminium frame contributes to an indulgent selection built to endure the elements. The set is especially adaptable to outdoor areas of cafés, bars and apartments.

**Material** Aluminium

**Details** Stool Curved sides