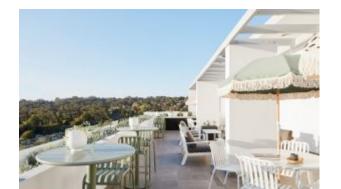

#### **ELITE STOOL E2405-DW**

The Elite stool in a textured finish provides a great seating option for your patio or bar area. Can be paired with **Elite Table E2403-TL** to complete a set (max 3 per side).

These stools have some great features such as:

- Commercial quality Construction.
- All aluminium powder coated frames will never rust.

The lightweight frame has clean, minimalist design that expresses an at once both reassuring and innovative concept.

Elite is a collection assimilating obsessive attention to detail with ultimate luxury. Clean lines bring presence to its form.

A calculated and elegantly curved aluminium frame contributes to an indulgent selection built to endure the elements. The set is especially adaptable to outdoor areas of cafés, bars and apartments.