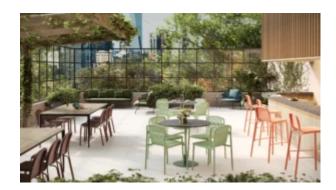

Elite is a collection assimilating obsessive attention to detail with ultimate luxury. Clean lines bring presence to its form.

A calculated and elegantly curved aluminium frame contributes to an indulgent selection built to endure the elements. The set is especially adaptable to outdoor areas of cafés, bars and apartments.

# Elite is a collection assimilating obsessive attention to detail with ultimate luxury. Clean lines bring presence to its form.

A calculated and elegantly curved aluminium frame contributes to an indulgent selection built to endure the elements. The set is especially adaptable to outdoor areas of cafés, bars and apartments.

# Zaneti

The latest on offer from Australian design studio, Zaneti. The brand specialised in designing chairs, tables, bases and bespoke pieces. They are specifically known for their work with aluminium outdoor furniture. Zaneti chairs and bases inject style and personality into any room. Made from an assortment of materials including quality wood, steel and aluminium they're the perfect pieces to freshen up an interior.