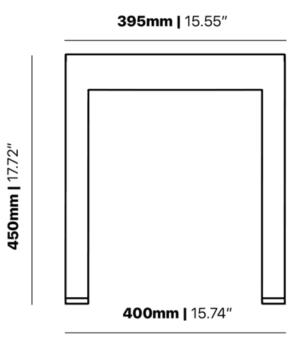

ovides a great seating option for your patio or bar area. Can be paired with **Elite Table E2403-TL** to complete a set (max 3 per side).

These stools have some great features such as:

- Commercial quality Construction.
- All aluminium powder coated frames will never rust.

The lightweight frame has clean, minimalist design that expresses an at once both reassuring and innovative concept.

# Elite is a collection assimilating obsessive attention to detail with ultimate luxury. Clean lines bring presence to its form.

A calculated and elegantly curved aluminium frame contributes to an indulgent selection built to endure the elements. The set is especially adaptable to outdoor areas of cafés, bars and apartments.



**Material** Aluminium

**Details**Stool
Curved sides

# **Dimension**





Catalogue <u>Download now ></u>

BRAND



# Zaneti

The latest on offer from Australian design studio, Zaneti. The brand specialised in designing chairs, tables, bases and bespoke pieces. They are specifically known for their work with aluminium outdoor furniture. Zaneti chairs and bases inject style and personality into any room. Made from an assortment of materials including quality wood, steel and aluminium they're the perfect pieces to freshen up an interior.

ZANETI

ZANETI