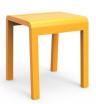

#### How to pick outdoor furniture for your hospitality venue

Outdoor furniture can have a significant influence on the look of your venue. Just like [...]

10 Sep

The Elite stool in a textured finish provides a great seating option for your patio or bar area. Can be paired with **Elite Table E2403-TL** to complete a set (max 3 per side).

These stools have some great features such as:

- Commercial quality Construction.
- All aluminium powder coated frames will never rust.

The lightweight frame has clean, minimalist design that expresses an at once both reassuring and innovative concept.

# Elite is a collection assimilating obsessive attention to detail with ultimate luxury. Clean lines bring presence to its form.

A calculated and elegantly curved aluminium frame contributes to an indulgent selection built to endure the elements. The set is especially adaptable to outdoor areas of cafés, bars and apartments.

**Material** Aluminium

**Details**Stool
Curved sides