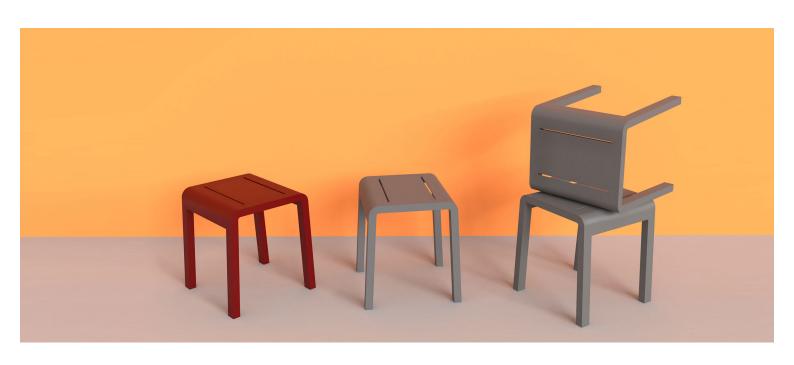

#### **ELITE STOOL E2405-DW**

The Elite stool in a textured finish provides a great seating option for your patio or bar area. Can be paired with **Elite Table E2403-TL** to complete a set (max 3 per side).

These stools have some great features such as:

- Commercial quality Construction.
- All aluminium powder coated frames will never rust.

The lightweight frame has clean, minimalist design that expresses an at once both reassuring and innovative concept.

Elite is a collection assimilating obsessive attention to detail with ultimate luxury. Clean lines bring presence to its form.

A calculated and elegantly curved aluminium frame contributes to an indulgent selection built to endure the elements. The set is especially adaptable to outdoor areas of cafés, bars and apartments.

**Material** Aluminium

**Details** Stool Curved sides

#### **Dimension**