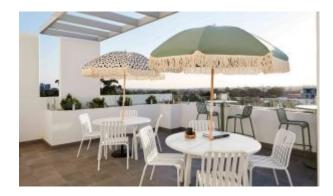

Elite is a collection assimilating obsessive attention to detail with ultimate luxury. Clean lines bring presence to its form.

A calculated and elegantly curved aluminium frame contributes to an indulgent selection built to endure the elements. The set is especially adaptable to outdoor areas of cafés, bars and apartments.

# Elite is a collection assimilating obsessive attention to detail with ultimate luxury. Clean lines bring presence to its form.

A calculated and elegantly curved aluminium frame contributes to an indulgent selection built to endure the elements. The set is especially adaptable to outdoor areas of cafés, bars and apartments.