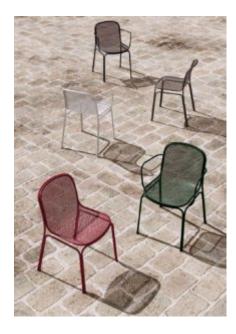

#### **ELITE STOOL E2405-DW**

The Elite stool in a textured finish provides a great seating option for your patio or bar area. Can be paired with **Elite Table E2403-TL** to complete a set (max 3 per side).

These stools have some great features such as:

- Commercial quality Construction.
- All aluminium powder coated frames will never rust.

The lightweight frame has clean, minimalist design that expresses an at once both reassuring and innovative concept.

Elite is a collection assimilating obsessive attention to detail with ultimate luxury. Clean lines bring presence to its form.

A calculated and elegantly curved aluminium frame contributes to an indulgent selection built to endure the elements. The set is especially adaptable to outdoor areas of cafés, bars and apartments.

**Material** Aluminium

**Details** Stool Curved sides

#### **VARIATIONS**

Image Stock Status Stock Quantity Zaneti Colours

Anthracite

Azure Blue

| Image | Stock Status | Stock Quantity | Zaneti Colours |
|-------|--------------|----------------|----------------|
|       |              |                | Chilli Orange  |
|       |              |                | Matte Honey    |
|       |              |                | Matte Red      |
|       |              |                | Matte White    |
|       |              |                | Reseda Green   |

#### **ADDITIONAL INFORMATION**

<u>Yes</u> **Stacking** Leadtime **Stock** Material **Metal** Arms <u>No</u> Linking <u>No</u>

Price Less than 200

Anthracite, Azure Blue, Chilli Orange, Matte Honey, Matte Red, Matte White, Reseda Green **Zaneti Colours** 

## **Zaneti Finishes**

**Powder Coats** 

Anthracite

Azure Blue

Chilli Orange

Urban Grey

Ivy Green

Matte Honey