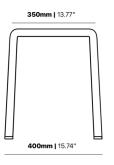

ovides a great seating option for your patio or bar area. Can be paired with **Elite Table E2403-TL** to complete a set (max 3 per side).

These stools have some great features such as:

- Commercial quality Construction.
- All aluminium powder coated frames will never rust.

The lightweight frame has clean, minimalist design that expresses an at once both reassuring and innovative concept.

Elite is a collection assimilating obsessive attention to detail with ultimate luxury. Clean lines bring presence to its form.

A calculated and elegantly curved aluminium frame contributes to an indulgent selection built to endure the elements. The set is especially adaptable to outdoor areas of cafés, bars and apartments.

**Material** Aluminium

**Details** Stool Curved sides

#### **Dimension**







### Catalogue <u>Download now ></u>



#### **VARIATIONS**

Image Stock Status Stock Quantity Zaneti Colours



Anthracite



Azure Blue



| Image | Stock Status | Stock Quantity | Zaneti Colours |
|-------|--------------|----------------|----------------|
|       |              |                | Chilli Orange  |
|       |              |                | Matte Honey    |
|       |              |                | Matte Red      |
|       |              |                | Matte White    |
|       |              |                | Reseda Green   |













#### **ADDITIONAL INFORMATION**

<u>Yes</u> **Stacking** Leadtime **Stock** Material **Metal** Arms <u>No</u> Linking <u>No</u>

Price Less than 200

Anthracite, Azure Blue, Chilli Orange, Matte Honey, Matte Red, Matte White, Rese