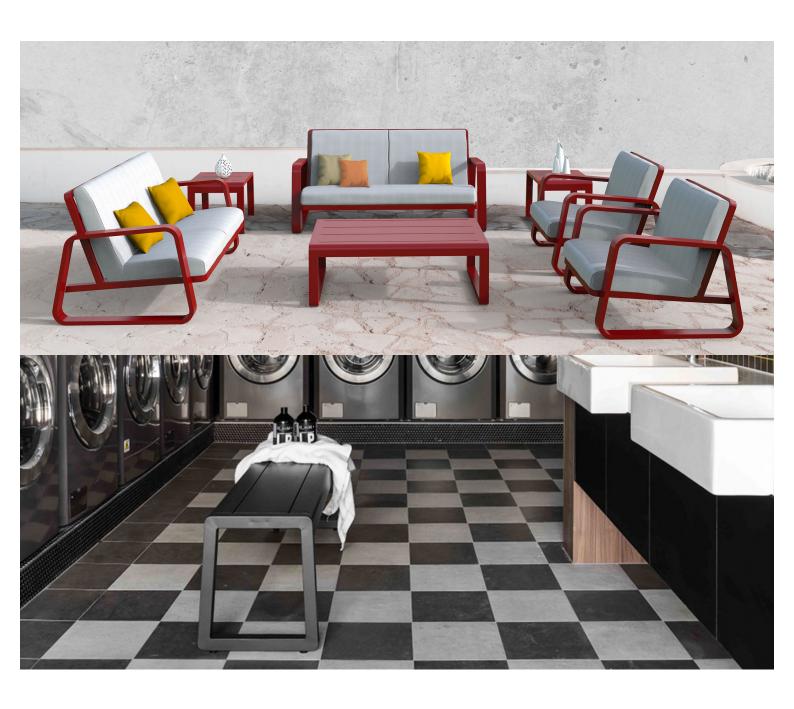

Elite is a collection assimilating obsessive attention to detail with ultimate luxury. Clean lines bring presence to its form.

A calculated and elegantly curved aluminium frame contributes to an indulgent selection built to endure the elements. The set is especially adaptable to outdoor areas of cafés, bars and apartments.

# Elite is a collection assimilating obsessive attention to detail with ultimate luxury. Clean lines bring presence to its form.

A calculated and elegantly curved aluminium frame contributes to an indulgent selection built to endure the elements. The set is especially adaptable to outdoor areas of cafés, bars and apartments.