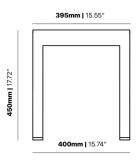

ides a great seating option for your patio or bar area. Can be paired with **Elite Table E2403-TL** to complete a set (max 3 per side).

These stools have some great features such as:

- Commercial quality Construction.
- All aluminium powder coated frames will never rust.

The lightweight frame has clean, minimalist design that expresses an at once both reassuring and innovative concept.

Elite is a collection assimilating obsessive attention to detail with ultimate luxury. Clean lines bring presence to its form.

A calculated and elegantly curved aluminium frame contributes to an indulgent selection built to endure the elements. The set is especially adaptable to outdoor areas of cafés, bars and apartments.

**Material** Aluminium

**Details** Stool Curved sides

#### **Dimension**







### Catalogue <u>Download now ></u>



#### **VARIATIONS**

Image Stock Status Stock Quantity Zaneti Colours



Anthracite



Azure Blue



| Image | Stock Status | Stock Quantity | Zaneti Colours |
|-------|--------------|----------------|----------------|
|       |              |                | Chilli Orange  |
|       |              |                | Matte Honey    |
|       |              |                | Matte Red      |
|       |              |                | Matte White    |
|       |              |                | Reseda Green   |













#### **ADDITIONAL INFORMATION**

<u>Yes</u> **Stacking** Leadtime **Stock** Material **Metal** Arms <u>No</u> Linking <u>No</u>

Price Less than 200

Anthracite, Azure Blue, Chilli Orange, Matte Honey, Matte Red, Matte White, Reseda