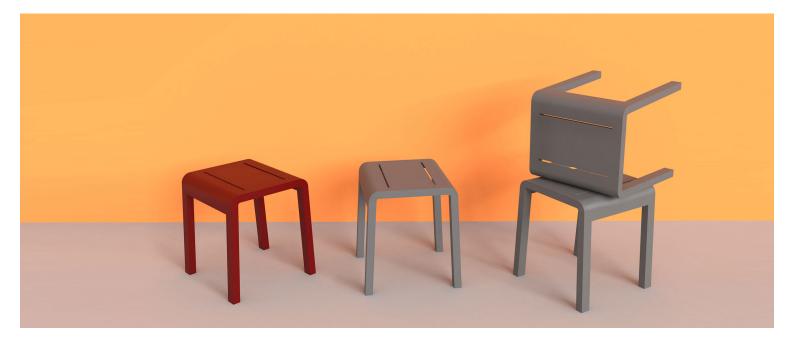

#### ELITE E2405-GB STOOL

The Elite stool in a textured finish provides a great seating option for your patio or bar area. Can be paired with **Elite Bar Table.** These stools have some great features such as:

- Commercial quality Construction.
- All aluminium powder coated frames will never rust.

The lightweight frame has clean, minimalist design that expresses an at once both reassuring and innovative concept.

#### Elite is a collection assimilating obsessive attention to detail with ultimate luxury. Clean lines bring presence to its form.

**lines bring presence to its form.** A calculated and elegantly curved aluminium frame contributes to an indulgent selection built to endure the elements. The set is especially adaptable to outdoor areas of cafés, bars and apartments.

elite-zaneti-4 elite-zaneti-2 elite-zaneti-1 elite-zaneti-3 elite-zaneti-5

The Elite stool in a textured finish provides a great seating option for your patio or bar area. Can be paired with **Elite Bar Table**. These stools have some great features such as:

Commercial quality Construction.All aluminium powder coated frames will never rust.

The lightweight frame has clean, minimalist design that expresses an at once both reassuring and innovative concept.

### Elite is a collection assimilating obsessive attention to detail with ultimate luxury. Clean lines bring presence to its form.

A calculated and elegantly curved aluminium frame contributes to an indulgent selection built to endure the elements. The set is especially adaptable to outdoor areas of cafés, bars and apartments.