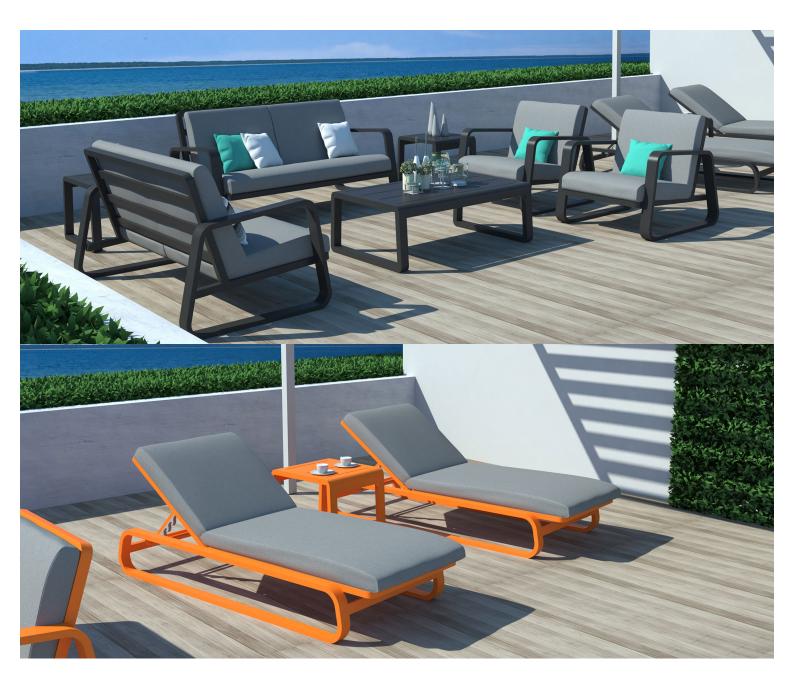

# Zaneti

The latest on offer from Australian design studio, Zaneti. The brand specialised in designing chairs, tables, bases and bespoke pieces. They are specifically known for their work with aluminium outdoor furniture. Zaneti chairs and bases inject style and personality into any room. Made from an assortment of materials including quality wood, steel and aluminium they're the perfect pieces to freshen up an interior.