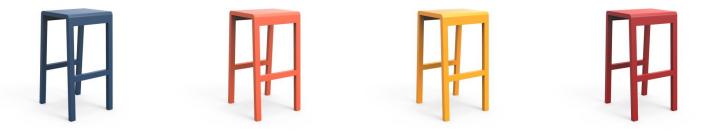

### VARIATIONS

Hospitality Furniture Concepts

 Image
 Stock Status
 Stock Quantity
 Zaneti Colours

 Image
 Anthracite

 Image
 Azure Blue

Chilli Orange

Matte Honey

Matte Red

### Zaneti Colours

Matte White

Reseda Green

### ADDITIONAL INFORMATION

| Chair Material | <u>Metal</u>                                                                                    |
|----------------|-------------------------------------------------------------------------------------------------|
| Arms           | No                                                                                              |
| Leadtime       | <u>Stock</u>                                                                                    |
| Price          | <u>200 – 500</u>                                                                                |
| Zaneti Colours | <u>Anthracite, Azure Blue, Chilli Orange, Matte Honey, Matte Red, Matte White, Reseda Green</u> |