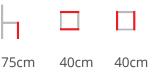

## **Details** Stool

Curved sides

Dimension

Material Aluminium

Details Stool Curved sides

Dimension

BRAND