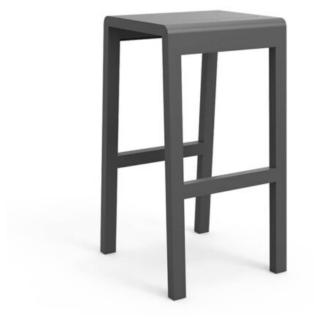

#### ELITE E2405-GB STOOL

The Elite stool in a textured finish provides a great seating option for your patio or bar area. Can be paired with **Elite Bar Table.** These stools have some great features such as:

- Commercial quality Construction.
- All aluminium powder coated frames will never rust.

The lightweight frame has clean, minimalist design that expresses an at once both reassuring and innovative concept.

#### Elite is a collection assimilating obsessive attention to detail with ultimate luxury. Clean lines bring presence to its form.

**lines bring presence to its form.** A calculated and elegantly curved aluminium frame contributes to an indulgent selection built to endure the elements. The set is especially adaptable to outdoor areas of cafés, bars and apartments.

### Material

Aluminium

## **Details** Stool

Curved sides

Dimension