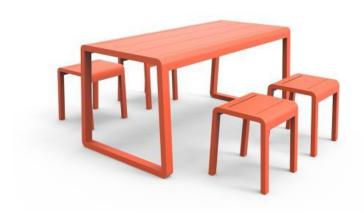

#### **ELITE STOOL SETTING**

The Elite Setting in a textured finish provides a great seating option for your patio or bar area. Includes 1x Elite Table (E2403-TL) and 4x Elite Stools (E2405-DW) to complete your area.

The lightweight frame has clean, minimalist design that expresses an at once both reassuring and innovative concept.

Elite is a collection assimilating obsessive attention to detail with ultimate luxury. Clean lines bring presence to its form.

A calculated and elegantly curved aluminium frame contributes to an indulgent selection built to endure the elements. The set is especially adaptable to outdoor areas of cafés, bars and apartments.

### Included:

1x Elite E2403-TL | Table (view product)

4x Elite E2405-DW | Stool (view product)

**VARIATIONS** 

Image Stock Status Stock Quantity Zaneti Colours

| Image | Stock Status | Stock Quantity | Zaneti Colours |
|-------|--------------|----------------|----------------|
|       |              |                | Anthracite     |
|       |              |                | Azure Blue     |
|       |              |                | Chilli Orange  |
|       |              |                | Matte Honey    |
|       |              |                | Matte Red      |