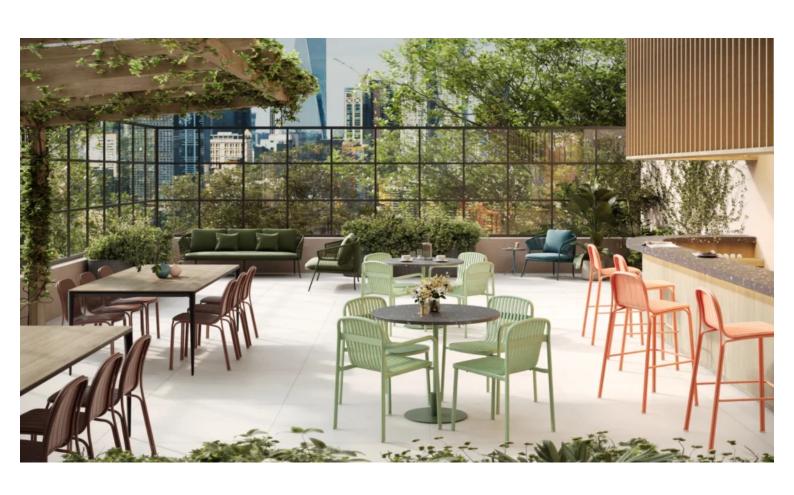

#### **ELITE STOOL SETTING**

The Elite Setting in a textured finish provides a great seating option for your patio or bar area. Includes 1x Elite Table (E2403-TL) and 4x Elite Stools (E2405-DW) to complete your area.

The lightweight frame has clean, minimalist design that expresses an at once both reassuring and innovative concept.

Elite is a collection assimilating obsessive attention to detail with ultimate luxury. Clean lines bring presence to its form.

A calculated and elegantly curved aluminium frame contributes to an indulgent selection built to endure the elements. The set is especially adaptable to outdoor areas of cafés, bars and apartments.