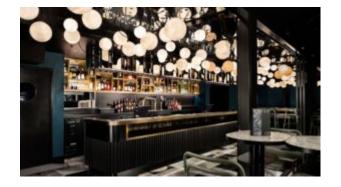

#### **ELITE STOOL SETTING**

The Elite Setting in a textured finish provides a great seating option for your patio or bar area. Includes 1x Elite Table (E2403-TL) and 4x Elite Stools (E2405-DW) to complete your area.

The lightweight frame has clean, minimalist design that expresses an at once both reassuring and innovative concept.

Elite is a collection assimilating obsessive attention to detail with ultimate luxury. Clean lines bring presence to its form.

A calculated and elegantly curved aluminium frame contributes to an indulgent selection built to endure the elements. The set is especially adaptable to outdoor areas of cafés, bars and apartments.