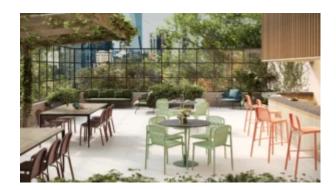

#### **ELITE STOOL SETTING**

The Elite Setting in a textured finish provides a great seating option for your patio or bar area. Includes 1x Elite Table (E2403-TL) and 4x Elite Stools (E2405-DW) to complete your area.

The lightweight frame has clean, minimalist design that expresses an at once both reassuring and innovative concept.

Elite is a collection assimilating obsessive attention to detail with ultimate luxury. Clean lines bring presence to its form.

A calculated and elegantly curved aluminium frame contributes to an indulgent selection built to endure the elements. The set is especially adaptable to outdoor areas of cafés, bars and apartments.

### Included:

1x Elite E2403-TL | Table (view product)

4x Elite E2405-DW | Stool (view product)

**VARIATIONS** 

Image Stock Status Stock Quantity Zaneti Colours

| Image | Stock Status | Stock Quantity | Zaneti Colours |
|-------|--------------|----------------|----------------|
|       |              |                | Anthracite     |
|       |              |                | Azure Blue     |
|       |              |                | Chilli Orange  |
|       |              |                | Matte Honey    |
|       |              |                | Matte Red      |