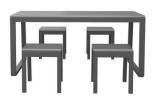

#### How to pick outdoor furniture for your hospitality venue

Outdoor furniture can have a significant influence on the look of your venue. Just like [...]

10 Sep

The Elite Setting in a textured finish provides a great seating option for your patio or bar area. Includes 1x Elite Table (E2403-TL) and 4x Elite Stools (E2405-DW) to complete your area.

The lightweight frame has clean, minimalist design that expresses an at once both reassuring and innovative concept.

Elite is a collection assimilating obsessive attention to detail with ultimate luxury. Clean lines bring presence to its form.

A calculated and elegantly curved aluminium frame contributes to an indulgent selection built to endure the elements. The set is especially adaptable to outdoor areas of cafés, bars and apartments.

#### Included:

1x Elite E2403-TL | Table (view product)

4x Elite E2405-DW | Stool (view product)

**BRAND** 