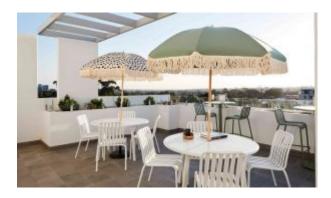

#### How to pick outdoor furniture for your hospitality venue

Outdoor furniture can have a significant influence on the look of your venue. Just like [...]

10 Sep

The Elite Setting in a textured finish provides a great seating option for your patio or bar area. Includes 1x Elite Table (E2403-TL) and 4x Elite Stools (E2405-DW) to complete your area.

The lightweight frame has clean, minimalist design that expresses an at once both reassuring and innovative concept.

Elite is a collection assimilating obsessive attention to detail with ultimate luxury. Clean lines bring presence to its form.

A calculated and elegantly curved aluminium frame contributes to an indulgent selection built to endure the elements. The set is especially adaptable to outdoor areas of cafés, bars and apartments.

#### Included:

1x Elite E2403-TL | Table (view product)

4x Elite E2405-DW | Stool (view product)

**BRAND** 