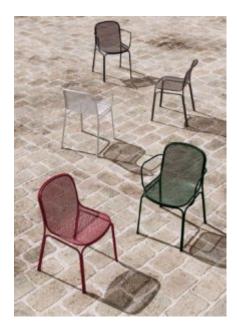

#### **ELITE STOOL SETTING**

The Elite Setting in a textured finish provides a great seating option for your patio or bar area. Includes 1x Elite Table (E2403-TL) and 4x Elite Stools (E2405-DW) to complete your area.

The lightweight frame has clean, minimalist design that expresses an at once both reassuring and innovative concept.

Elite is a collection assimilating obsessive attention to detail with ultimate luxury. Clean lines bring presence to its form.

A calculated and elegantly curved aluminium frame contributes to an indulgent selection built to endure the elements. The set is especially adaptable to outdoor areas of cafés, bars and apartments.

### Included:

1x Elite E2403-TL | Table (view product)

4x Elite E2405-DW | Stool (view product)

**VARIATIONS** 

Image Stock Status Stock Quantity Zaneti Colours

| Image | Stock Status | Stock Quantity | Zaneti Colours |
|-------|--------------|----------------|----------------|
|       |              |                | Anthracite     |
|       |              |                | Azure Blue     |
|       |              |                | Chilli Orange  |
|       |              |                | Matte Honey    |
|       |              |                | Matte Red      |