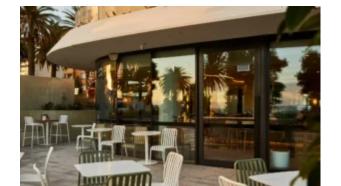

#### How to pick outdoor furniture for your hospitality venue

Outdoor furniture can have a significant influence on the look of your venue. Just like [...]

10 Sep

The Elite Setting in a textured finish provides a great seating option for your patio or bar area. Includes 1x Elite Table (E2403-TL) and 4x Elite Stools (E2405-DW) to complete your area.

The lightweight frame has clean, minimalist design that expresses an at once both reassuring and innovative concept.

Elite is a collection assimilating obsessive attention to detail with ultimate luxury. Clean lines bring presence to its form.

A calculated and elegantly curved aluminium frame contributes to an indulgent selection built to endure the elements. The set is especially adaptable to outdoor areas of cafés, bars and apartments.