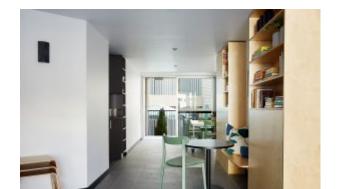

#### **ELITE STOOL SETTING**

The Elite Setting in a textured finish provides a great seating option for your patio or bar area. Includes 1x Elite Table (E2403-TL) and 4x Elite Stools (E2405-DW) to complete your area.

The lightweight frame has clean, minimalist design that expresses an at once both reassuring and innovative concept.

Elite is a collection assimilating obsessive attention to detail with ultimate luxury. Clean lines bring presence to its form.

A calculated and elegantly curved aluminium frame contributes to an indulgent selection built to endure the elements. The set is especially adaptable to outdoor areas of cafés, bars and apartments.