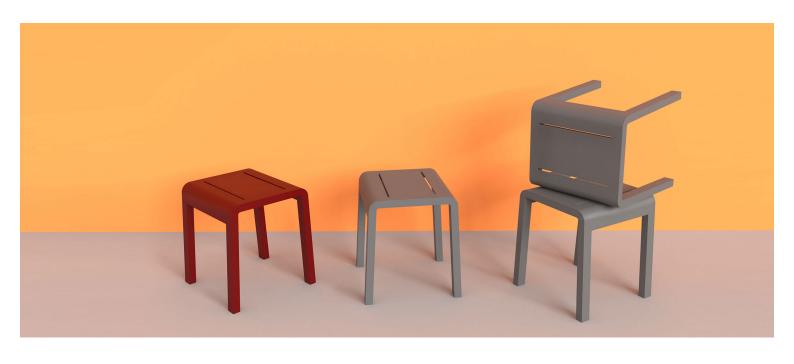

#### **ELITE STOOL SETTING**

The Elite Setting in a textured finish provides a great seating option for your patio or bar area. Includes 1x Elite Table (E2403-TL) and 4x Elite Stools (E2405-DW) to complete your area.

The lightweight frame has clean, minimalist design that expresses an at once both reassuring and innovative concept.

Elite is a collection assimilating obsessive attention to detail with ultimate luxury. Clean lines bring presence to its form.

A calculated and elegantly curved aluminium frame contributes to an indulgent selection built to endure the elements. The set is especially adaptable to outdoor areas of cafés, bars and apartments.

### Included:

1x Elite E2403-TL | Table (view product)

4x Elite E2405-DW | Stool (view product)

**VARIATIONS** 

Image Stock Status Stock Quantity Zaneti Colours

| Image | Stock Status | Stock Quantity | Zaneti Colours |
|-------|--------------|----------------|----------------|
|       |              |                | Anthracite     |
|       |              |                | Azure Blue     |
|       |              |                | Chilli Orange  |
|       |              |                | Matte Honey    |
|       |              |                | Matte Red      |