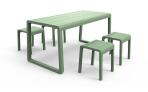

#### How to pick outdoor furniture for your hospitality venue

Outdoor furniture can have a significant influence on the look of your venue. Just like [...]

10 Sep

The Elite Setting in a textured finish provides a great seating option for your patio or bar area. Includes 1x Elite Table (E2403-TL) and 4x Elite Stools (E2405-DW) to complete your area.

The lightweight frame has clean, minimalist design that expresses an at once both reassuring and innovative concept.

Elite is a collection assimilating obsessive attention to detail with ultimate luxury. Clean lines bring presence to its form.

A calculated and elegantly curved aluminium frame contributes to an indulgent selection built to endure the elements. The set is especially adaptable to outdoor areas of cafés, bars and apartments.

#### Included:

1x Elite E2403-TL | Table (view product)

4x Elite E2405-DW | Stool (view product)

**BRAND** 