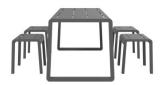

#### **ELITE STOOL SETTING**

The Elite Setting in a textured finish provides a great seating option for your patio or bar area. Includes 1x Elite Table (E2403-TL) and 4x Elite Stools (E2405-DW) to complete your area.

The lightweight frame has clean, minimalist design that expresses an at once both reassuring and innovative concept.

Elite is a collection assimilating obsessive attention to detail with ultimate luxury. Clean lines bring presence to its form.

A calculated and elegantly curved aluminium frame contributes to an indulgent selection built to endure the elements. The set is especially adaptable to outdoor areas of cafés, bars and apartments.

### Included:

1x Elite E2403-TL | Table (view product)

4x Elite E2405-DW | Stool (view product)

**VARIATIONS** 

Image Stock Status Stock Quantity Zaneti Colours

| Image | Stock Status | Stock Quantity | Zaneti Colours |
|-------|--------------|----------------|----------------|
|       |              |                | Anthracite     |
|       |              |                | Azure Blue     |
|       |              |                | Chilli Orange  |
|       |              |                | Matte Honey    |
|       |              |                | Matte Red      |