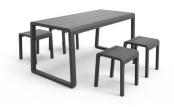

#### How to pick outdoor furniture for your hospitality venue

Outdoor furniture can have a significant influence on the look of your venue. Just like [...]

10 Sep

The Elite Setting in a textured finish provides a great seating option for your patio or bar area. Includes 1x Elite Table (E2403-TL) and 4x Elite Stools (E2405-DW) to complete your area.

The lightweight frame has clean, minimalist design that expresses an at once both reassuring and innovative concept.

Elite is a collection assimilating obsessive attention to detail with ultimate luxury. Clean lines bring presence to its form.

A calculated and elegantly curved aluminium frame contributes to an indulgent selection built to endure the elements. The set is especially adaptable to outdoor areas of cafés, bars and apartments.

#### Included:

1x Elite E2403-TL | Table (view product)

4x Elite E2405-DW | Stool (view product)

**BRAND** 