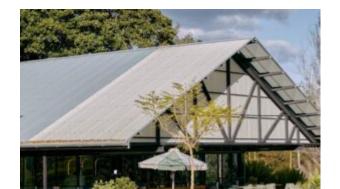

#### **ELITE STOOL SETTING**

The Elite Setting in a textured finish provides a great seating option for your patio or bar area. Includes 1x Elite Table (E2403-TL) and 4x Elite Stools (E2405-DW) to complete your area.

The lightweight frame has clean, minimalist design that expresses an at once both reassuring and innovative concept.

Elite is a collection assimilating obsessive attention to detail with ultimate luxury. Clean lines bring presence to its form.

A calculated and elegantly curved aluminium frame contributes to an indulgent selection built to endure the elements. The set is especially adaptable to outdoor areas of cafés, bars and apartments.