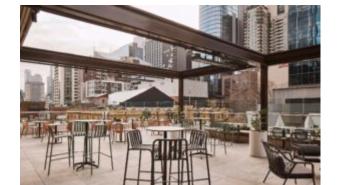

#### **ELITE STOOL SETTING**

The Elite Setting in a textured finish provides a great seating option for your patio or bar area. Includes 1x Elite Table (E2403-TL) and 4x Elite Stools (E2405-DW) to complete your area.

The lightweight frame has clean, minimalist design that expresses an at once both reassuring and innovative concept.

Elite is a collection assimilating obsessive attention to detail with ultimate luxury. Clean lines bring presence to its form.

A calculated and elegantly curved aluminium frame contributes to an indulgent selection built to endure the elements. The set is especially adaptable to outdoor areas of cafés, bars and apartments.