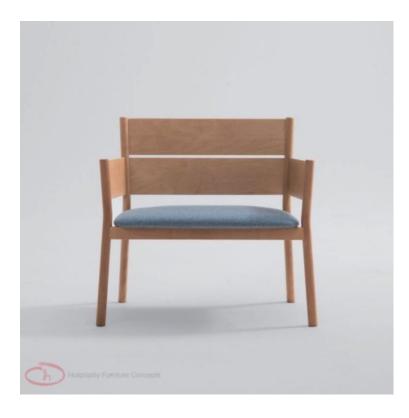

#### **ELLA LOW ARMCHAIR**

Designed by Tomasso Caldera, the Ella Low armchair is characterised by rounded bentwood framing interconnected by wide slatted timber, creating a delicate blend of aesthetic forms. The seat is offered with a seat pad or left without upholstery.

## **Brand Content**

Designed by Tomasso Caldera, the Ella Low armchair is characterised by rounded bentwood framing interconnected by wide slatted timber, creating a delicate blend of aesthetic forms. The seat is offered with a seat pad or left without upholstery.