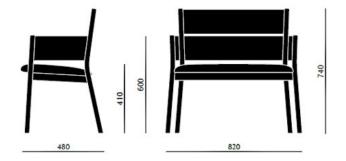

#### **ELLA LOW ARMCHAIR**

Designed by Tomasso Caldera, the Ella Low armchair is characterised by rounded bentwood framing interconnected by wide slatted timber, creating a delicate blend of aesthetic forms. The seat is offered with a seat pad or left without upholstery.

Operating since 1970, SF Collection have continued to supply Italian-made articles manufactured by people who come up with solutions enabling and combining design and product sturdiness.

Material: Timber Suitability: Internal Warranty: 2 years

### **Dimensions**













#### **ADDITIONAL INFORMATION**

Stacking No.

Leadtime12 weeks +MaterialUpholstered

Arms Yes
Linking No

Price More than 500

## **Brand Content**

Designed by Tomasso Caldera, the Ella Low armchair is characterised by rounded bentwood framing interconnected by wide slatted timber, creating a delicate blend of aesthetic forms. The seat is offered with a seat pad or left without upholstery.

Operating since 1970, SF Collection have continued to supply Italian-made articles manufactured by people who come up with solutions enabling and combining design and product sturdiness.

Material: Timber Suitability: Internal Warranty: 2 years

### **Dimensions**





# BRAND

# **SF Collection**