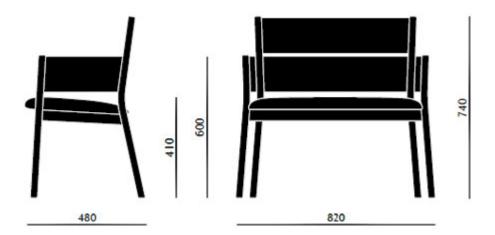

and combining design and product sturdiness.

Material: Timber Suitability: Internal Warranty: 2 years

### **Dimensions**













#### **ADDITIONAL INFORMATION**

Stacking No.

Leadtime12 weeks +MaterialUpholstered

Arms Yes
Linking No

Price More than 500

## **Brand Content**

Designed by Tomasso Caldera, the Ella Low armchair is characterised by rounded bentwood framing interconnected by wide slatted timber, creating a delicate blend of aesthetic forms. The seat is offered with a seat pad or left without upholstery.

Operating since 1970, SF Collection have continued to supply Italian-made articles manufactured by people who come up with solutions enabling and combining design and product sturdiness.

Material: Timber Suitability: Internal Warranty: 2 years

### **Dimensions**





# BRAND

# **SF Collection**