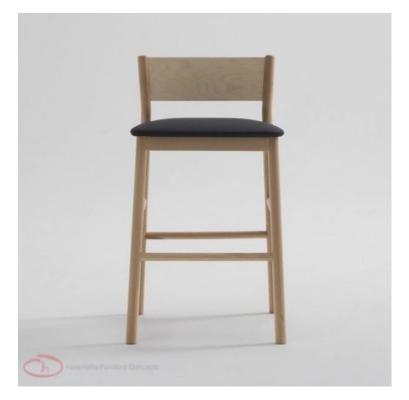

#### **ELLA BARSTOOL**

Designed by Tomasso Caldera, the Ella barstool is characterised by rounded bentwood framing interconnected by wide slatted timber, creating a delicate blend of aesthetic forms. The seat is offered with a seat pad or left without upholstery.

# **Brand Content**

Designed by Tomasso Caldera, the Ella barstool is characterised by rounded bentwood framing interconnected by wide slatted timber, creating a delicate blend of aesthetic forms. The seat is offered with a seat pad or left without upholstery.