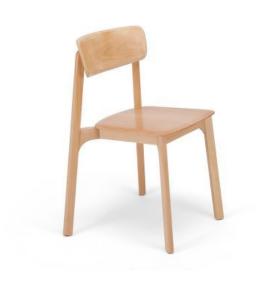

## **ELLA**

A versatile seating solution designed to elevate the ambiance of restaurants, cafes, bars, and workplaces. Crafted with precision from beech wood, the Ella Chair seamlessly blends timeless elegance with contemporary design for a sophisticated touch to any commercial space.

A versatile seating solution designed to elevate the ambiance of restaurants, cafes, bars, and workplaces. Crafted with precision from beech wood, the Ella Chair seamlessly blends timeless elegance with contemporary design for a sophisticated touch to any commercial space.