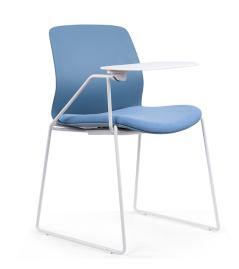

## EMS-004

## **ADDITIONAL INFORMATION**

Arms Yes

Leadtime <u>12 weeks +</u>

<u>Yes</u>

Material <u>Upholstered</u>

Stacking Yes

**Price** <u>200 – 500</u>

**BRAND** 