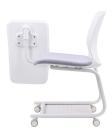

## EMS-009

## **ADDITIONAL INFORMATION**

Arms No

Leadtime <u>12 weeks +</u>

<u>No</u>

Material <u>Upholstered</u>

Stacking Yes

**Price** <u>200 – 500</u>

BRAND