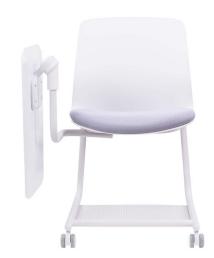

## EMS-009

## **ADDITIONAL INFORMATION**

Arms No

Leadtime <u>12 weeks +</u>

<u>No</u>

Material <u>Upholstered</u>

Stacking Yes

**Price** <u>200 – 500</u>

BRAND