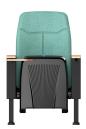

## **ENCORE**

PU molded foam (45-65KG/m³) Steel spray fixed feet; solid wood armrest surface PP fiber-reinforced seat/back shell; 16mm solid steel writing board bracket; medium fiber panel writing board Torsion spring return mechanism

PU molded foam (45-65KG/m³) Steel spray fixed feet; solid wood armrest surface PP fiber-reinforced seat/back shell; 16mm solid steel writing board bracket; medium fiber panel writing board Torsion spring return mechanism