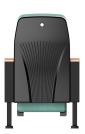

## **ENCORE**

PU molded foam (45-65KG/m³) Steel spray fixed feet; solid wood armrest surface PP fiber-reinforced seat/back shell; 16mm solid steel writing board bracket; medium fiber panel writing board Torsion spring return mechanism

PU molded foam (45-65KG/m³) Steel spray fixed feet; solid wood armrest surface PP fiber-reinforced seat/back shell; 16mm solid steel writing board bracket; medium fiber panel writing board Torsion spring return mechanism