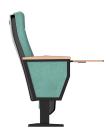

## **ENCORE**

PU molded foam (45-65KG/m³) Steel spray fixed feet; solid wood armrest surface PP fiber-reinforced seat/back shell; 16mm solid steel writing board bracket; medium fiber panel writing board Torsion spring return mechanism

PU molded foam (45-65KG/m³) Steel spray fixed feet; solid wood armrest surface PP fiber-reinforced seat/back shell; 16mm solid steel writing board bracket; medium fiber panel writing board Torsion spring return mechanism