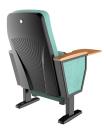

## **ENCORE**

PU molded foam (45-65KG/m³) Steel spray fixed feet; solid wood armrest surface PP fiber-reinforced seat/back shell; 16mm solid steel writing board bracket; medium fiber panel writing board Torsion spring return mechanism

PU molded foam (45-65KG/m³) Steel spray fixed feet; solid wood armrest surface PP fiber-reinforced seat/back shell; 16mm solid steel writing board bracket; medium fiber panel writing board Torsion spring return mechanism