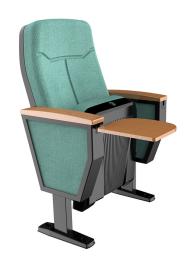

## **ENCORE**

PU molded foam (45-65KG/m³) Steel spray fixed feet; solid wood armrest surface PP fiber-reinforced seat/back shell; 16mm solid steel writing board bracket; medium fiber panel writing board Torsion spring return mechanism

PU molded foam (45-65KG/m³) Steel spray fixed feet; solid wood armrest surface PP fiber-reinforced seat/back shell; 16mm solid steel writing board bracket; medium fiber panel writing board Torsion spring return mechanism