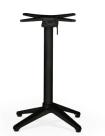

#### ENVY FOLDING BASE, WHITE

Material: Cast Aluminum, Powdercoat Features: Folding top plate

### Dimensions

460 x 460 mm

Colours and Finishes Matt Black and Matt White

Material: Cast Aluminum, Powdercoat Features: Folding top plate

## Dimensions

460 x 460 mm

**Colours and Finishes** Matt Black and Matt White