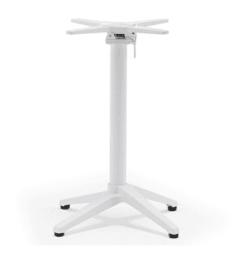

#### ENVY FOLDING BASE, WHITE

Material: Cast Aluminum, Powdercoat Features: Folding top plate

### Dimensions

460 x 460 mm

Colours and Finishes Matt Black and Matt White

Material: Cast Aluminum, Powdercoat Features: Folding top plate

## Dimensions

460 x 460 mm

**Colours and Finishes** Matt Black and Matt White