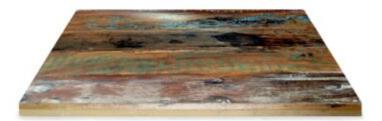

### Timber Table tops

Made in house - we can adjust size, stain and more

<u>Quick View</u> Timber Table Tops Indoor <u>Blackbutt – Veneered Timber Top (T)</u>

<u>Quick View</u> Timber Table Tops Indoor <u>Rustic Washed Timber Top</u>

<u>Quick View</u> Timber Table Tops Indoor <u>Blackbutt – Veneered Timber Top</u>

<u>Quick View</u> Timber Table Tops Indoor <u>Grey Ironbark – Solid Timber Top</u>

<u>Quick View</u> Timber Table Tops Indoor <u>Messmate (Rough-sawn) – Solid Timber Top</u>