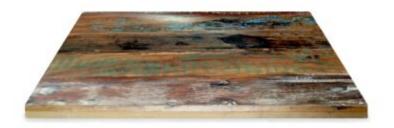

### **Timber Table tops**

Made in house - we can adjust size, stain and more

Timber Table Tops Indoor

Blackbutt - Veneered Timber Top (T)

Timber Table Tops Indoor

**Rustic Washed Timber Top** 

Timber Table Tops Indoor

Blackbutt - Veneered Timber Top

Timber Table Tops Indoor

<u>Grey Ironbark – Solid Timber Top</u>

Timber Table Tops Indoor

Messmate (Rough-sawn) – Solid Timber Top

Timber Table Tops Indoor

<u>Tasmanian Oak – Solid Timber Top</u>

Tables

Messmate, Reclaimed - Solid Timber Top

Timber Table Tops Indoor

Blackbutt - Solid Timber Top