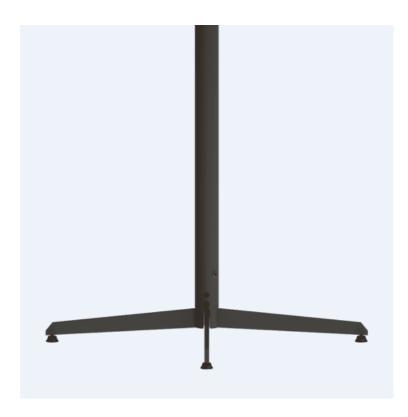

#### **EPSILON BASE**

The Epsilon base by Stabilla merges Italian design with the functionality of a levelling base

## **Base Dimensions**

Width: 465mm

Ø550 to Ø850

550 to 850

The Epsilon base by Stabilla merges Italian design with the functionality of a levelling base

## **Base Dimensions** Width: 465mm