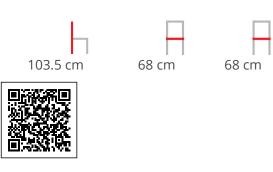

## Hospitality Furniture Concepts

Classic and architectural, the Norock Esplanade selfstabilising table base exemplifies prestige. Elegant, established and confident, the Esplanade is suited to the sophisticated dining experience.

With a special anodine coating offering great corrosion resistance and a high-quality powder coat, Esplanade is suitable for both indoor and outdoor applications.

Self-stabilising table base – Norock's award-winning bases use a simple mechanical system with four pivoting legs that are interconnected in such a way that they must reach an average weight loading on all four feet. When a table is placed on an uneven surface the feet will move until all four feet reach a state of equilibrium or more simply, a state of stability.