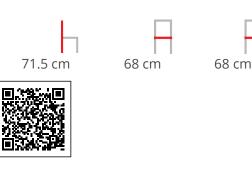

## Dimensions

Classic and architectural, the Norock Esplanade self-stabilising table base exemplifies prestige. Elegant, established and confident, the Esplanade is suited to the sophisticated dining experience.

Material : Aluminium Powdercoat – Metallic Silver, Sandstone Black, Rust, Antique Bronze, White \*Maximum recommended table top – 860mm

| Dimensions |   |       |   |       |   |
|------------|---|-------|---|-------|---|
| 71.5 cm    | h | 68 cm | H | 68 cm | Η |