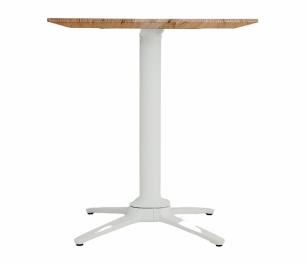

## **ESPLANADE TABLE**

Classic and architectural, the Norock Esplanade selfstabilising table base exemplifies prestige. Elegant, established and confident, the Esplanade is suited to the sophisticated dining experience.

With a special anodine coating offering great corrosion resistance and a high-quality powder coat, ESPLANADE is suitable for both indoor and outdoor applications.

Self-stabilising table base – Norock's award-winning bases use a simple mechanical system with four pivoting legs that are interconnected in such a way that they must reach an average weight loading on all four feet. When a table is placed on an uneven surface the feet will move until all four feet reach a state of equilibrium or more simply, a state of stability.

Material : Aluminium Powdercoat – Metallic Silver, Sandstone Black, Rust, Antique Bronze, White \*Maximum recommended table top – 860mm