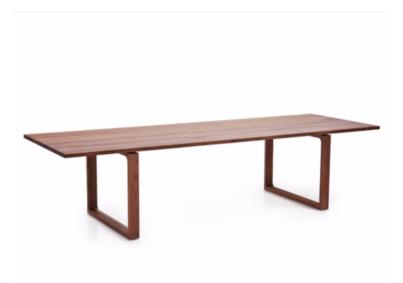

### **ESSAY TABLE**

What distinguishes Essay is its solid, yet light, design. The table consists of three elements – a table top and two bases – in a simple construction that gives it both an elegant look and flexible functionality. The table makes a perfect gathering point for any restaurant.

### **Dimensions**

Essay is available in two lengths: 190cm or 230cm Height: 72cm x Depth: 100cm

### **Materials & Finishes**

The table top and base comes in walnut or solid oak.