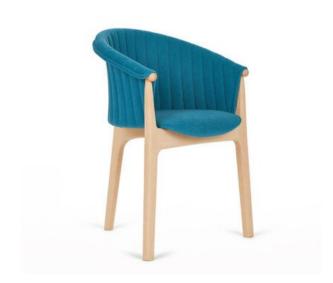

### **EVO ARMCHAIR B-2946**

The Evo is chartacterised by its arching backrest, formed by hand using traditional wood bending techniques. A signature feature is the modern and forward-thinking tri-leg design and contoured veneered seat.

The shell is fully upholstered with a distinctive, vertically fluted stitching which wraps over the bentwood frame.