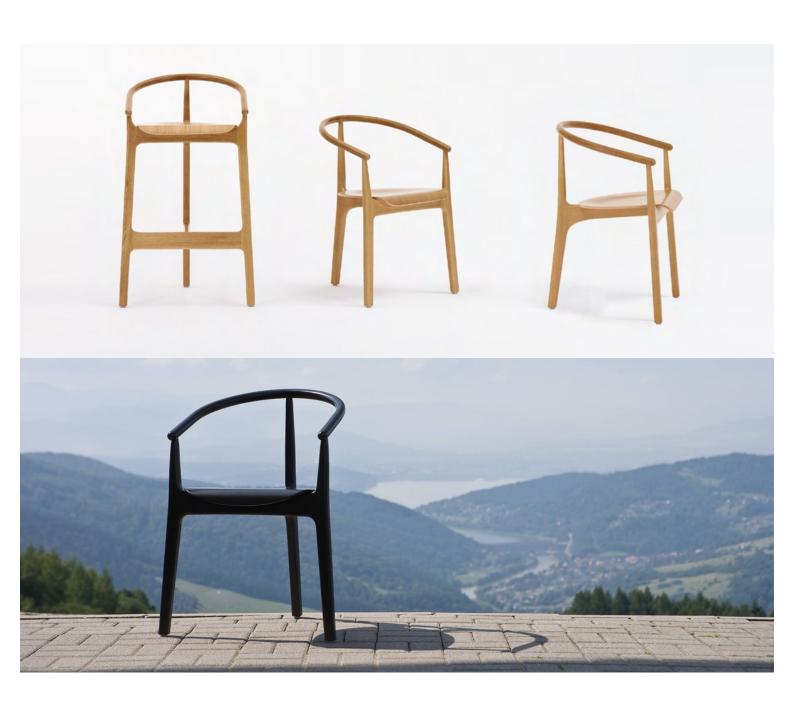

### **EVO ARMCHAIR B-2946**

The Evo is chartacterised by its arching backrest, formed by hand using traditional wood bending techniques. A signature feature is the modern and forward-thinking tri-leg design and contoured veneered seat.

The shell is fully upholstered with a distinctive, vertically fluted stitching which wraps over the bentwood frame.