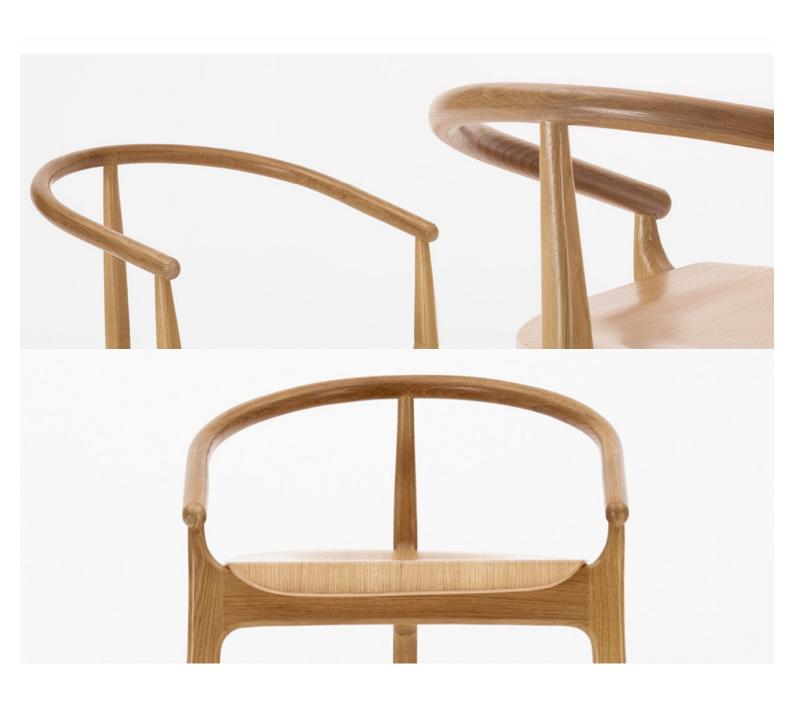

# **Paged Catalogue**

**Download Catalogue** 

The Evo is chartacterised by its arching backrest, formed by hand using traditional wood bending techniques. A signature feature is the modern and forward-thinking tri-leg design and contoured veneered seat.

The shell is fully upholstered with a distinctive, vertically fluted stitching which wraps over the bentwood frame.