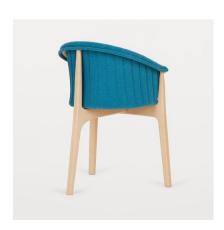

### **EVO ARMCHAIR B-2946**

The Evo is chartacterised by its arching backrest, formed by hand using traditional wood bending techniques. A signature feature is the modern and forward-thinking tri-leg design and contoured veneered seat.

The shell is fully upholstered with a distinctive, vertically fluted stitching which wraps over the bentwood frame.