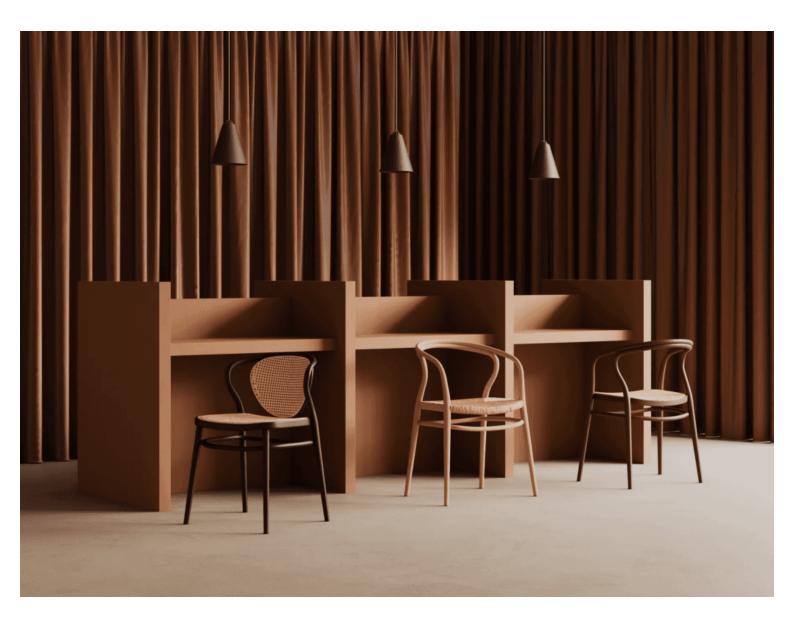

### **EVO ARMCHAIR B-2946**

The Evo is chartacterised by its arching backrest, formed by hand using traditional wood bending techniques. A signature feature is the modern and forward-thinking tri-leg design and contoured veneered seat.

The shell is fully upholstered with a distinctive, vertically fluted stitching which wraps over the bentwood frame.