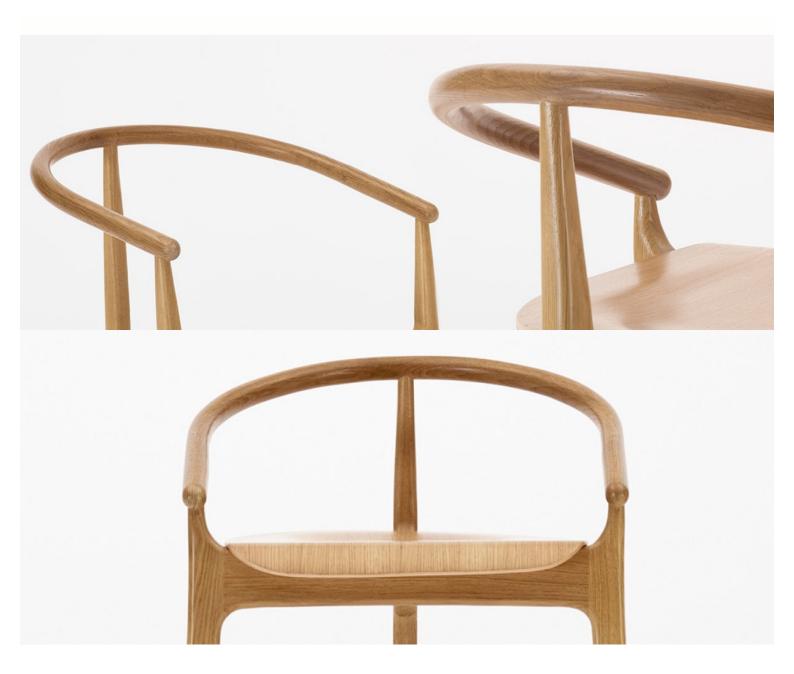

#### **EVO BARSTOOL H-2940**

The Evo is chartacterised by its arching backrest, formed by hand using traditional wood bending techniques. A signature feature is the modern and forward-thinking tri-leg design and contoured veneered seat

# **Brand Content**

The Evo is chartacterised by its arching backrest, formed by hand using traditional wood bending techniques. A signature feature is the modern and forward-thinking tri-leg design and contoured veneered seat