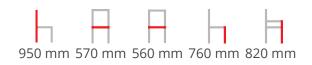

#### **EVO BARSTOOL H-2940**

The Evo is chartacterised by its arching backrest, formed by hand using traditional wood bending techniques. A signature feature is the modern and forward-thinking tri-leg design and contoured veneered seat

Available with upholstery to seat.

**Dimensions** 











Hospitality Furniture Concepts

# ADDITIONAL INFORMATION

| Stacking | <u>No</u>         |
|----------|-------------------|
| Leadtime | <u>14 weeks +</u> |
| Material | <u>Timber</u>     |
| Arms     | <u>Yes</u>        |
| Linking  | <u>No</u>         |
| Price    | <u> 200 – 500</u> |



















evo-paged-5 evo-paged-8 evo-paged-7 evo-paged-6 evo-paged-2 evo-paged-4 evo-paged-3 evo-paged-11



# **Brand Content**

The Evo is chartacterised by its arching backrest, formed by hand using traditional wood bending techniques. A signature feature is the modern and forward-thinking tri-leg design and contoured veneered seat

Available with upholstery to seat.

## **Dimensions**



## BRAND

# Paged

Paged hospitality furniture is known for its diversity in design, and is reco