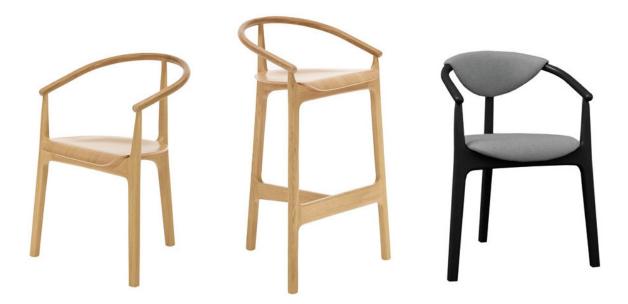

#### **EVO BARSTOOL H-2940**

The Evo is chartacterised by its arching backrest, formed by hand using traditional wood bending techniques. A signature feature is the modern and forward-thinking tri-leg design and contoured veneered seat

Available with upholstery to seat.

**Dimensions** 

Hospitality Furniture Concepts

# **Brand Content**

The Evo is chartacterised by its arching backrest, formed by hand using traditional wood bending techniques. A signature feature is the modern and forward-thinking tri-leg design and contoured veneered seat

Available with upholstery to seat.