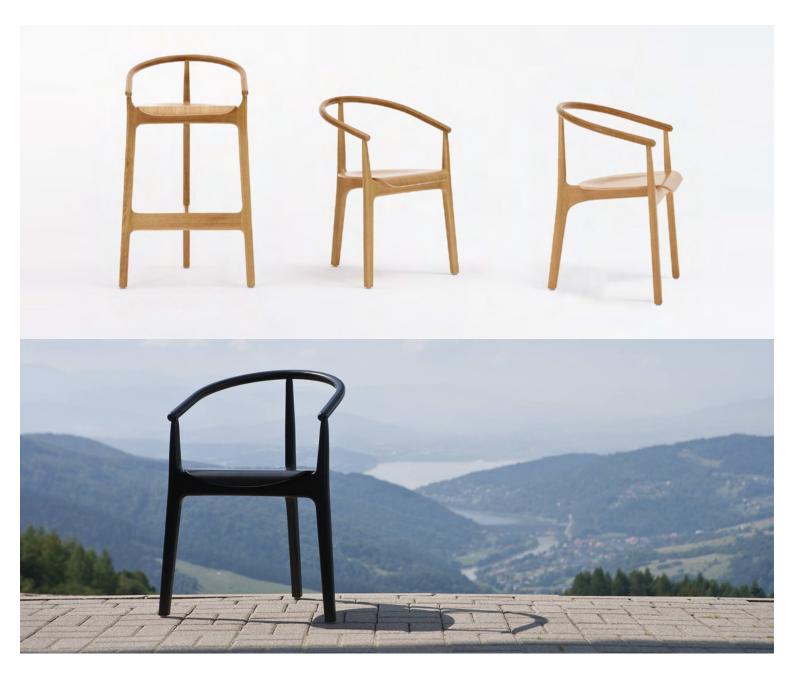

#### **EVO BARSTOOL H-2940**

The Evo is chartacterised by its arching backrest, formed by hand using traditional wood bending techniques. A signature feature is the modern and forward-thinking tri-leg design and contoured veneered seat

# **Brand Content**

The Evo is chartacterised by its arching backrest, formed by hand using traditional wood bending techniques. A signature feature is the modern and forward-thinking tri-leg design and contoured veneered seat