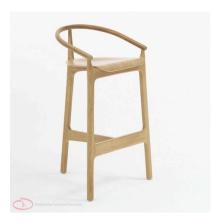

#### **EVO BARSTOOL H-2940**

The Evo is chartacterised by its arching backrest, formed by hand using traditional wood bending techniques. A signature feature is the modern and forward-thinking tri-leg design and contoured veneered seat

Available with upholstery to seat.

**Dimensions** 

Hospitality Furniture Concepts