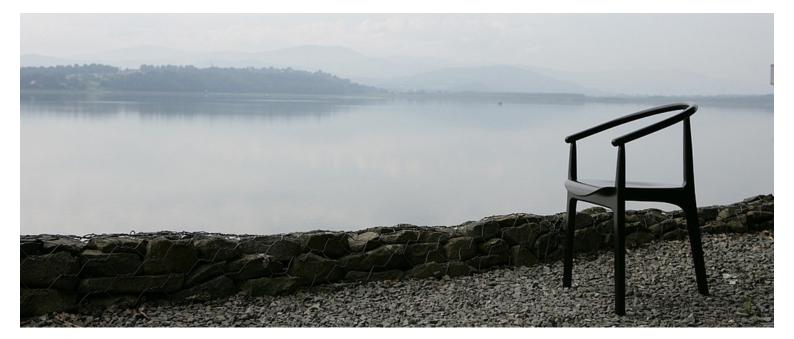

#### **EVO BARSTOOL H-2940**

The Evo is chartacterised by its arching backrest, formed by hand using traditional wood bending techniques. A signature feature is the modern and forward-thinking tri-leg design and contoured veneered seat

# **Brand Content**

The Evo is chartacterised by its arching backrest, formed by hand using traditional wood bending techniques. A signature feature is the modern and forward-thinking tri-leg design and contoured veneered seat