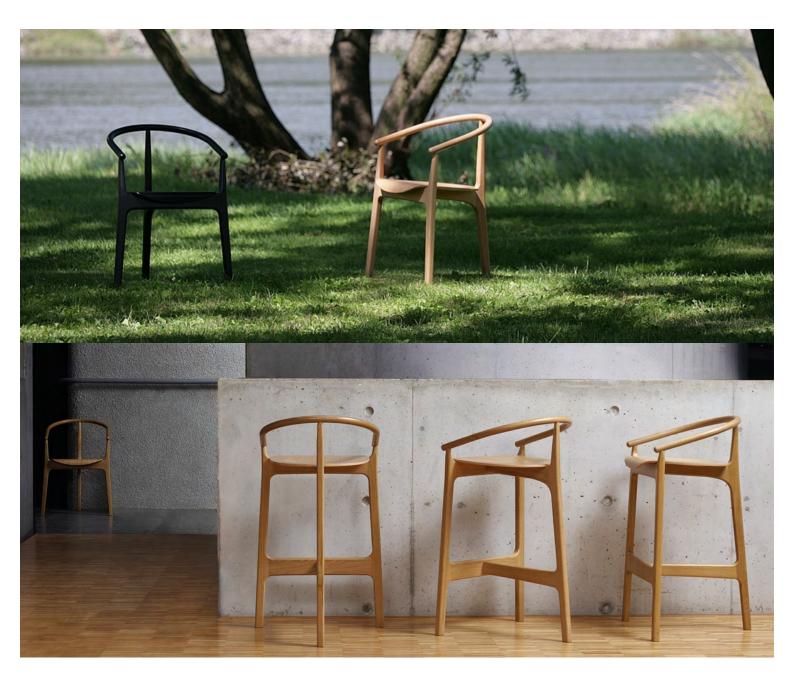

#### **EVO BARSTOOL H-2940**

The Evo is chartacterised by its arching backrest, formed by hand using traditional wood bending techniques. A signature feature is the modern and forward-thinking tri-leg design and contoured veneered seat

# **Brand Content**

The Evo is chartacterised by its arching backrest, formed by hand using traditional wood bending techniques. A signature feature is the modern and forward-thinking tri-leg design and contoured veneered seat