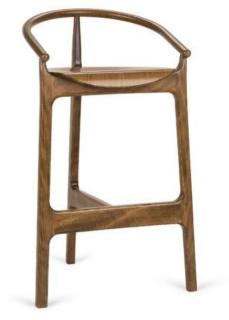

#### **EVO BARSTOOL H-2940**

The Evo is chartacterised by its arching backrest, formed by hand using traditional wood bending techniques. A signature feature is the modern and forward-thinking tri-leg design and contoured veneered seat

# **Brand Content**

The Evo is chartacterised by its arching backrest, formed by hand using traditional wood bending techniques. A signature feature is the modern and forward-thinking tri-leg design and contoured veneered seat