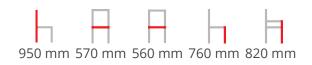

#### **EVO BARSTOOL H-2940**

The Evo is chartacterised by its arching backrest, formed by hand using traditional wood bending techniques. A signature feature is the modern and forward-thinking tri-leg design and contoured veneered seat

Available with upholstery to seat.

**Dimensions** 











Hospitality Furniture Concepts

### ADDITIONAL INFORMATION

| Stacking | <u>No</u>         |
|----------|-------------------|
| Leadtime | <u>14 weeks +</u> |
| Material | <u>Timber</u>     |
| Arms     | <u>Yes</u>        |
| Linking  | <u>No</u>         |
| Price    | <u> 200 – 500</u> |



















evo-paged-5 evo-paged-8 evo-paged-7 evo-paged-6 evo-paged-2 evo-paged-4 evo-paged-3 evo-paged-11



**Brand Content** 





# **Paged Catalogue**

Download Catalogue

The Evo is chartacterised by its arching backrest, formed by hand using traditional wood bending techniques. A signature feature is the modern and forward-thinking tri-leg design and contoured veneered seat

Available with upholstery to seat.



Hospitality Furniture Concepts

#### **Dimensions**



BRAND

## Pa