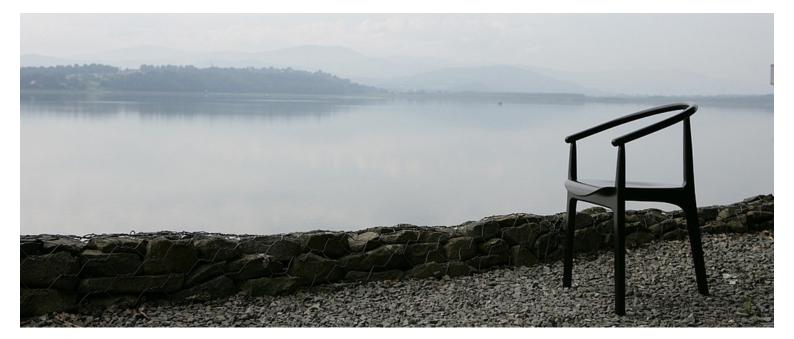

#### **EVO BARSTOOL H-2940**

The Evo is chartacterised by its arching backrest, formed by hand using traditional wood bending techniques. A signature feature is the modern and forward-thinking tri-leg design and contoured veneered seat

# **Paged Catalogue**

Download Catalogue

The Evo is chartacterised by its arching backrest, formed by hand using traditional wood bending techniques. A signature feature is the modern and forward-thinking tri-leg design and contoured veneered seat