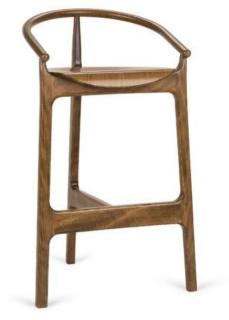

#### **EVO BARSTOOL H-2940**

The Evo is chartacterised by its arching backrest, formed by hand using traditional wood bending techniques. A signature feature is the modern and forward-thinking tri-leg design and contoured veneered seat

Available with upholstery to seat.

**Dimensions** 

Hospitality Furniture Concepts