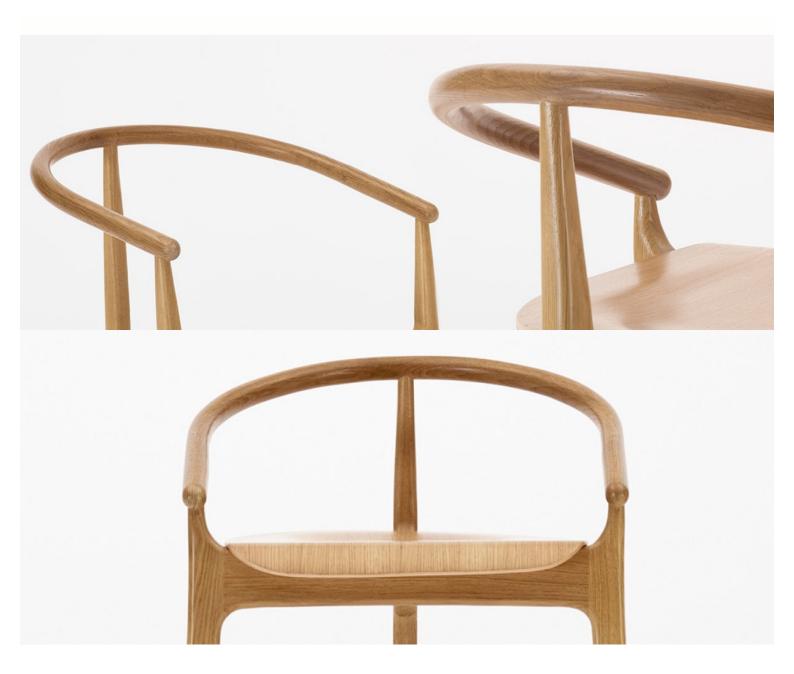

#### **EVO BARSTOOL H-2940**

The Evo is chartacterised by its arching backrest, formed by hand using traditional wood bending techniques. A signature feature is the modern and forward-thinking tri-leg design and contoured veneered seat

# **Paged Catalogue**

Download Catalogue

The Evo is chartacterised by its arching backrest, formed by hand using traditional wood bending techniques. A signature feature is the modern and forward-thinking tri-leg design and contoured veneered seat