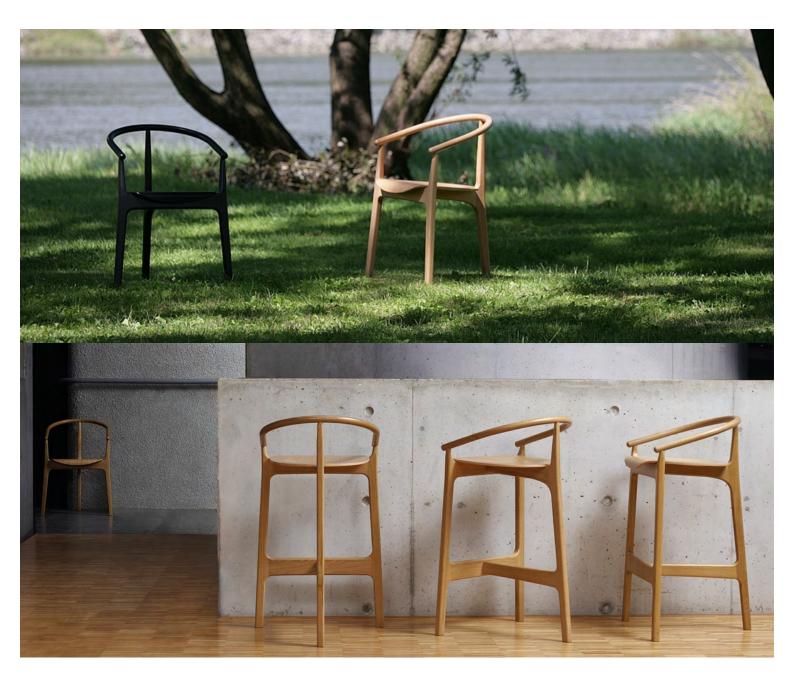

#### **EVO BARSTOOL H-2940**

The Evo is chartacterised by its arching backrest, formed by hand using traditional wood bending techniques. A signature feature is the modern and forward-thinking tri-leg design and contoured veneered seat

Available with upholstery to seat.

**Dimensions** 

Hospitality Furniture Concepts