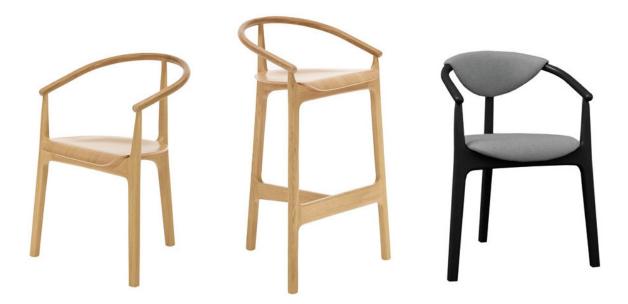

# **Paged Catalogue**

Download Catalogue

The Evo is chartacterised by its arching backrest, formed by hand using traditional wood bending techniques. A signature feature is the modern and forward-thinking tri-leg design and contoured veneered seat

Available with upholstery to seat.

Hospitality Furniture Concepts