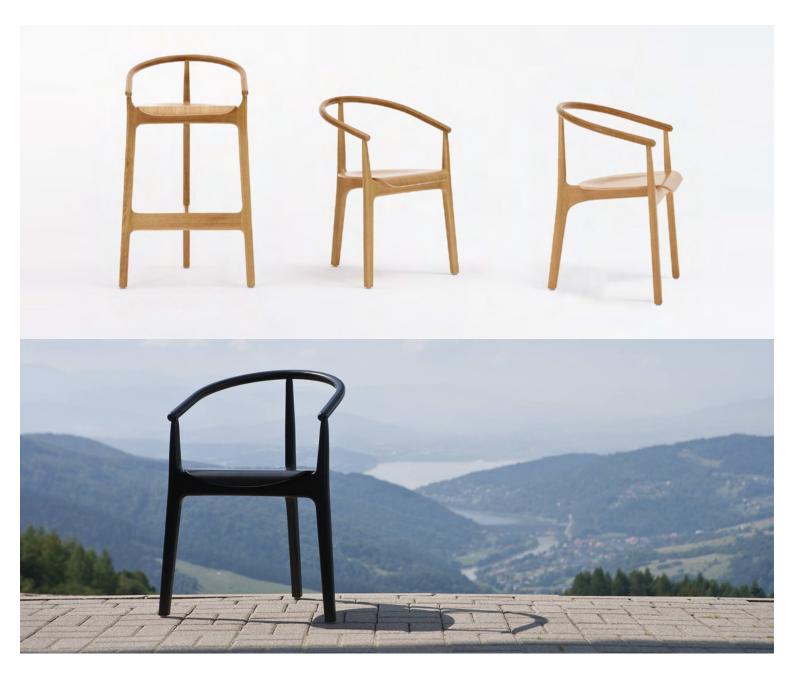

# **Paged Catalogue**

Download Catalogue

The Evo is chartacterised by its arching backrest, formed by hand using traditional wood bending techniques. A signature feature is the modern and forward-thinking tri-leg design and contoured veneered seat

Available with upholstery to seat.

Hospitality Furniture Concepts