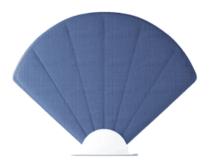

## Description

- ·fabric upholstered ·steel tube, ·good foam, ·steel base.

### **Description**

- ·fabric upholstered
- ·steel tube,
- ·good foam, ·steel base.