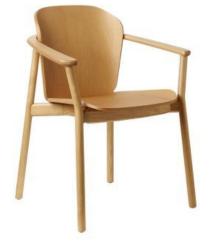

#### FINN ALL WOOD ARMCHAIR

Profiles with deliberately generous sections create a pure and minimalist architecture that acts as the supporting structure for a soft, welcoming, and enveloping seat. From this contrast comes project Finn. A fusion of Nordic elements, filtered through a typically Italian sweetness and softness, a search for the perfect synthesis between tension and balance. Materials, colours, finishes, and refined details enhance the personality and character of this collection. Available in different combinations of materials, the chair and armchair versions make up a complete and coherent overall picture, which supports the most varied living solutions for private environments and for all situations related to the multifaceted contract world.

Profiles with deliberately generous sections create a pure and minimalist architecture that acts as the supporting structure for a soft, welcoming, and enveloping seat. From this contrast comes project Finn. A fusion of Nordic elements, filtered through a typically Italian sweetness and softness, a search for the perfect synthesis between tension and balance. Materials, colours, finishes, and refined details enhance the personality and character of this collection. Available in different combinations of materials, the chair and armchair versions make up a complete and coherent overall picture, which supports the most varied living solutions for private environments and for all situations related to the multifaceted contract world.