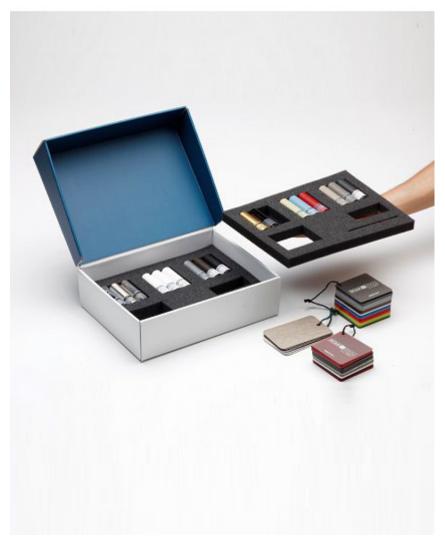

# **Finishes page**

**S•CAB Finishes** 

About the brand

S•CAB STUDIO is a place for open dialogue and exchange between the company and architects or interior decorators to communicate their world, their energy and passion. Both for indoor and outdoor environments.