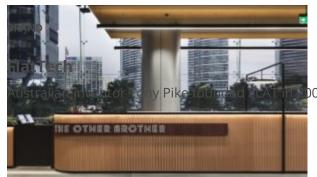

The Other Brother

Hospitality

The black finish oozes sophistication and style. This aluminum table base is light enough to be maneuverable, yet sturdy on uneven surfaces. Flip the table tops and stack the tables neatly together at the end of the working day to maximize your storage space.