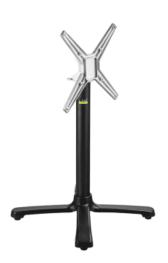

#### **SX26**

The black finish oozes sophistication and style. This aluminum table base is light enough to be maneuverable, yet sturdy on uneven surfaces. Flip the table tops and stack the tables neatly together at the end of the working day to maximize your storage space.

The SX Black is ideal for both indoor and outdoor use. We also have an EP (Extra Protection) finish available for coastal areas.

- A versatile, unique design with flip-top mechanism
- Able to accommodate table tops up to 800mm/32in
- Contains our PAD technology for outstanding stability and alignment of table tops

Material: Aluminum Weight: 5.2 kg Warranty: 1 year

#### **Dimensions**

670 x 476 mm 720 mm 65mm

Colours and Finishes Matt Black and Grey