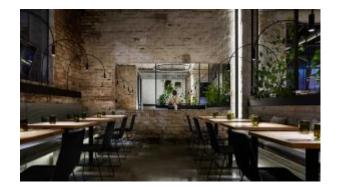

#### **SX26**

The black finish oozes sophistication and style. This aluminum table base is light enough to be maneuverable, yet sturdy on uneven surfaces. Flip the table tops and stack the tables neatly together at the end of the working day to maximize your storage space.

The SX Black is ideal for both indoor and outdoor use. We also have an EP (Extra Protection) finish available for coastal areas.

- A versatile, unique design with flip-top mechanism
- Able to accommodate table tops up to 800mm/32in
- Contains our PAD technology for outstanding stability and alignment of table tops