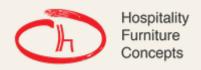

#### **SX26**

The black finish oozes sophistication and style. This aluminum table base is light enough to be maneuverable, yet sturdy on uneven surfaces. Flip the table tops and stack the tables neatly together at the end of the working day to maximize your storage space.

The SX Black is ideal for both indoor and outdoor use. We also have an EP (Extra Protection) finish available for coastal areas.

- A versatile, unique design with flip-top mechanism
- Able to accommodate table tops up to 800mm/32in
- Contains our PAD technology for outstanding stability and alignment of table tops

Material: Aluminum Weight: 5.2 kg Warranty: 1 year

#### **Dimensions**

670 x 476 mm 720 mm 65mm

Colours and Finishes Matt Black and Grey