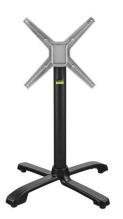

#### **SX26**

The black finish oozes sophistication and style. This aluminum table base is light enough to be maneuverable, yet sturdy on uneven surfaces. Flip the table tops and stack the tables neatly together at the end of the working day to maximize your storage space.

The SX Black is ideal for both indoor and outdoor use. We also have an EP (Extra Protection) finish available for coastal areas.

- A versatile, unique design with flip-top mechanism
- Able to accommodate table tops up to 800mm/32in
- Contains our PAD technology for outstanding stability and alignment of table tops

Material: Aluminum Weight: 5.2 kg Warranty: 1 year

#### **Dimensions**

670 x 476 mm 720 mm 65mm

Colours and Finishes Matt Black and Grey