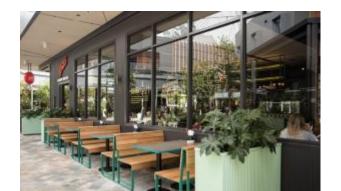

#### **SX26**

The black finish oozes sophistication and style. This aluminum table base is light enough to be maneuverable, yet sturdy on uneven surfaces. Flip the table tops and stack the tables neatly together at the end of the working day to maximize your storage space.

The SX Black is ideal for both indoor and outdoor use. We also have an EP (Extra Protection) finish available for coastal areas.

- A versatile, unique design with flip-top mechanism
- Able to accommodate table tops up to 800mm/32in
- Contains our PAD technology for outstanding stability and alignment of table tops