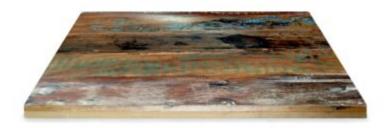

### **Quick View**

Timber Table Tops Indoor

Blackbutt - Veneered Timber Top (T)

Timber Table Tops Indoor

**Rustic Washed Timber Top** 

Timber Table Tops Indoor

Blackbutt - Veneered Timber Top

Timber Table Tops Indoor

<u>Grey Ironbark – Solid Timber Top</u>

Timber Table Tops Indoor

Messmate (Rough-sawn) – Solid Timber Top

Timber Table Tops Indoor

<u>Tasmanian Oak – Solid Timber Top</u>

Tables

Messmate, Reclaimed - Solid Timber Top