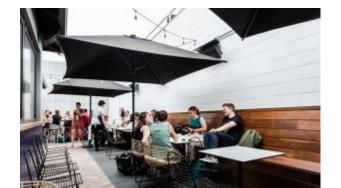

#### **SX26**

The black finish oozes sophistication and style. This aluminum table base is light enough to be maneuverable, yet sturdy on uneven surfaces. Flip the table tops and stack the tables neatly together at the end of the working day to maximize your storage space.

The SX Black is ideal for both indoor and outdoor use. We also have an EP (Extra Protection) finish available for coastal areas.

- A versatile, unique design with flip-top mechanism
- Able to accommodate table tops up to 800mm/32in
- Contains our PAD technology for outstanding stability and alignment of table tops