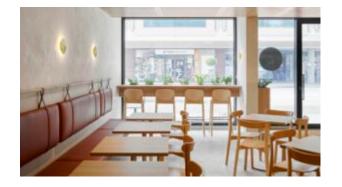

#### **SX26**

The black finish oozes sophistication and style. This aluminum table base is light enough to be maneuverable, yet sturdy on uneven surfaces. Flip the table tops and stack the tables neatly together at the end of the working day to maximize your storage space.

The SX Black is ideal for both indoor and outdoor use. We also have an EP (Extra Protection) finish available for coastal areas.

- A versatile, unique design with flip-top mechanism
- Able to accommodate table tops up to 800mm/32in
- Contains our PAD technology for outstanding stability and alignment of table tops

The Other Brother

Hospitality

The black finish oozes sophistication and style. This aluminum table base is light enough to be maneuverable, yet sturdy on uneven surfaces. Flip the table tops and stack the tables neatly together at the end of the working day to maximize your storage space.

The SX Black is ideal for both indoor and outdoor use. We also have an EP (Extra Protection) finish available for coastal areas.

- A versatile, unique design with flip-top mechanism
- Able to accommodate table tops up to 800mm/32in
  Contains our PAD technology for outstanding stability and alignment of table tops