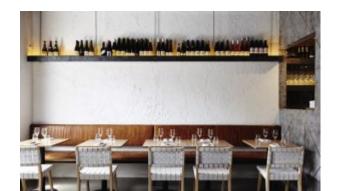

The Other Brother

Hospitality

The black finish oozes sophistication and style. This aluminum table base is light enough to be maneuverable, yet sturdy on uneven surfaces. Flip the table tops and stack the tables neatly together at the end of the working day to maximize your storage space.

The SX Black is ideal for both indoor and outdoor use. We also have an EP (Extra Protection) finish available for coastal areas.

- A versatile, unique design with flip-top mechanism
- Able to accommodate table tops up to 800mm/32in
  Contains our PAD technology for outstanding stability and alignment of table tops