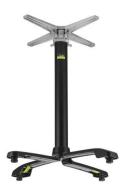

#### **SX26**

The black finish oozes sophistication and style. This aluminum table base is light enough to be maneuverable, yet sturdy on uneven surfaces. Flip the table tops and stack the tables neatly together at the end of the working day to maximize your storage space.

The SX Black is ideal for both indoor and outdoor use. We also have an EP (Extra Protection) finish available for coastal areas.

- A versatile, unique design with flip-top mechanism
- Able to accommodate table tops up to 800mm/32in
- Contains our PAD technology for outstanding stability and alignment of table tops

Material: Aluminum Weight: 5.2 kg Warranty: 1 year

#### **Dimensions**

670 x 476 mm 720 mm 65mm

Colours and Finishes Matt Black and Grey