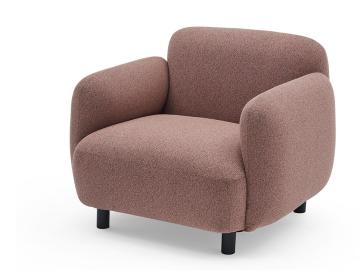

## **FLINT LOUNGE 1 SEAT**

## **ADDITIONAL INFORMATION**

Arms Yes

Leadtime <u>12 weeks +</u>

Linking No.

Material <u>Upholstered</u>

Stacking No.

Price More than 500

BRAND