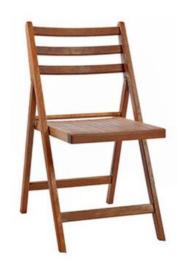

## **FOLDING CHAIR**

Solid timber function folding chair, brass hardware for durability, solid Acacia timber construction, very suitable for out door.

Width: 410mm Height: 780mm Depth: 510mm Seat height: 425mm Weight: 24kg

## **ADDITIONAL INFORMATION**

Arms <u>No</u>

Leadtime <u>14 weeks +</u>

Linking No Material <u>Timber</u>

Price <u>200 - 500</u>

Stacking <u>No</u>

Solid timber function folding chair, brass hardware for durability, solid Acacia timber construction, very suitable for out door.

Width: 410mm Height: 780mm Depth: 510mm Seat height: 425mm Weight: 24kg

Material: Solid Wood

Warranty: 1 year